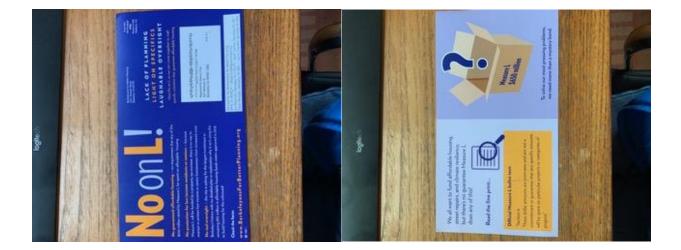

# Subject: Staff enforcement referral regarding failure to file copy of mass mailings by Berkeleyans for Better Planning No on Measure L

On November 8, 2022, staff became aware of one or more potential mass mailings circulated by Berkeleyans for Better Planning No on Measure L (the "Committee") which may have failed to comply with the requirements for filing mass mailings with the City under the Berkeley Election Reform Act ("BERA"). (See Mailing Images, Attachment 1.)

Ad paid for by Berkeleyans for Better Planning FPPC # 1454527 • Major funding provided by: Jim McGrath, Berkeley, \$1,179.27 • Geoff Lomax, Berkeley, \$1,100 Dean Metzger, Berkeley, \$1,000 • Laurie Capitelli, Berkeley, \$1,000