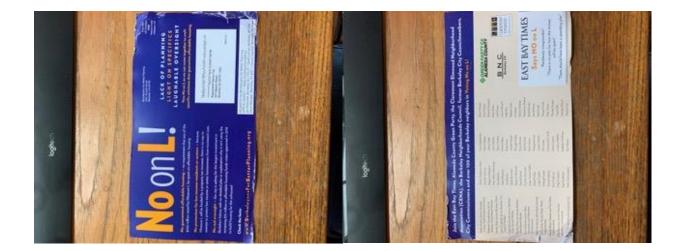

# Subject: Staff enforcement referral regarding failure to file copy of mass mailings by Berkeleyans for Better Planning No on Measure L

On November 8, 2022, staff became aware of one or more potential mass mailings circulated by Berkeleyans for Better Planning No on Measure L (the "Committee") which may have failed to comply with the requirements for filing mass mailings with the City under the Berkeley Election Reform Act ("BERA"). (See Mailing Images, Attachment 1.)

Ad paid for by Berkeleyans for Better Planning FPPC # 1454527 • Major funding provided by: Jim McGrath, Berkeley, \$1,179.27 • Geoff Lomax, Berkeley, \$1,100 Dean Metzger, Berkeley, \$1,000 • Laurie Capitelli, Berkeley, \$1,000