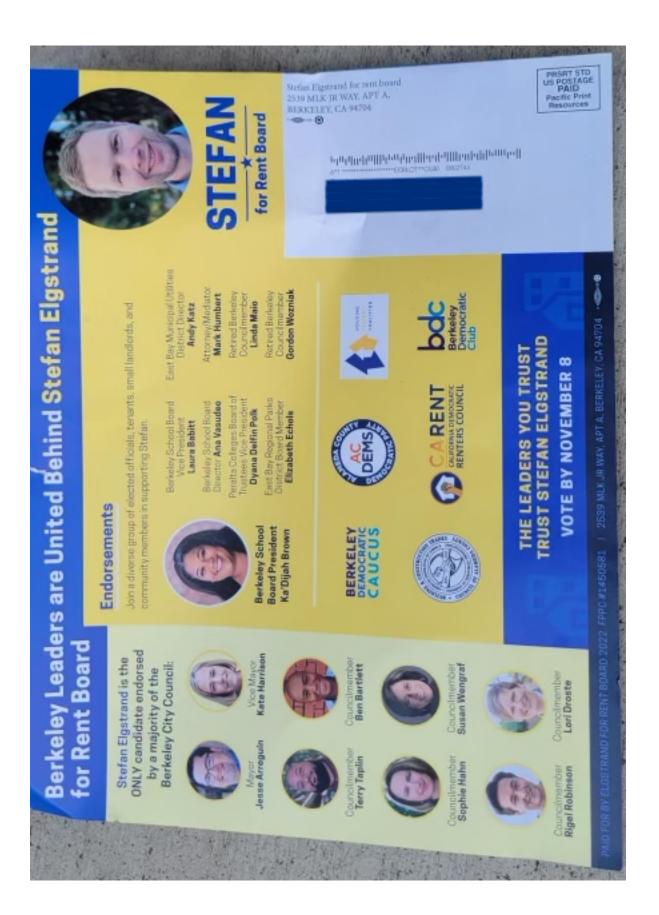

#### Subject: Complaint alleging violation of BERA by Elgstrand for Rent Board 2022

On October 26, 2022, Commission staff received the attached complaint alleging that the campaign committee Stefan Elgstrand for Rent Board 2022 ("Committee") failed to include the required disclaimer information identifying the Committee's major funding source(s) in a number of campaign communications including a mailer, flyers and website. The complaint also alleges that one or more of these campaign communications contains inaccurate information about endorsements received by two of the candidate's opponents.

Clear, concise and accurate statement of the facts that constitute the violation of BERA. If additional space is needed, you may attach additional pages:

On October 11th, Berkeley Rent Board candidate Stefan Elgstrand filed papers with the City reporting that he had loaned his own campaign \$7,500 (see attached document). This massive cash infusion has allowed him to blanket the city with expensive campaign literature that, in addition to misleading voters about its funding source, contains blatantly and factually inaccurate information about endorsements received by two of Elgstrand's opponents for Rent Stabilization Board.

Legally, major donors to a campaign must be disclosed on all of the campaign's materials and advertisements, including the dollar amount of their contribution. However, Elgstrand omits "Committee Major Funding from Stefan Elgstrand" from all of his campaign literature (see attached document). This fundamentally misleads voters, who will not be aware that Elgstrand's campaign is primarily bankrolled by his own personal funds rather than grassroots support. As of October 25th, Elgstrand's campaign website also does not list himself as a major funder, even though he reports to have made the \$7,500 loan on October 11th, two weeks prior (see attached document). Nor do flyers for his candidacy dropped at voters' doors over the weekend of October 22nd. Moreover, records show his campaign mailed an advertisement on October 13th, after his \$7,500 loan (see attached document). In fact, his earlier contribution of \$344.31 would have already necessitated such a disclosure.

The mailer and flyers also claim that Elgstrand is the "ONLY candidate endorsed by a majority of the Berkeley City Council." However, candidate Soli Alpert is endorsed by Mayor Jesse Arreguín, Vice Mayor Kate Harrison, and Councilmembers Sophie Hahn, Rigel Robinson, and Ben Bartlett, five of nine Councilmembers. Candidate Nathan Mizell is endorsed by Mayor Jesse Arreguín, Vice Mayor Kate Harrison, and Councilmembers Sophie Hahn, Rigel Robinson, Terry Taplin, and Ben Bartlett, six of nine. As of October 25th, Elgstrand's website also makes this false claim.