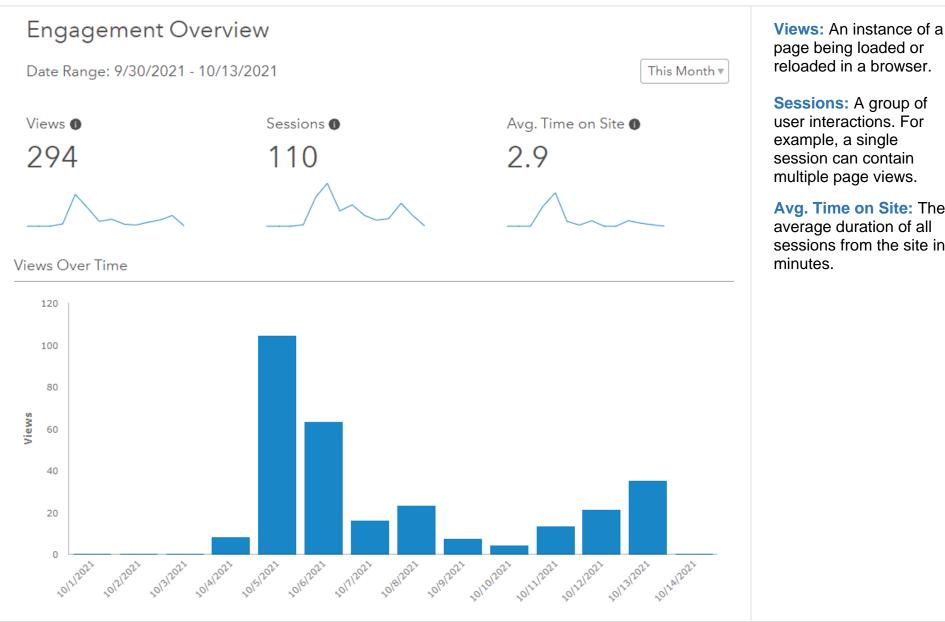

4. Report on Public Submissions for Community of Interest Forms and Maps From: Independent Redistricting Commission

Contact: Mark Numainville, Commission Secretary, (510) 981-6900

5. Report on Page Views and Traffic Metrics for the Hub and Maptitude From: Independent Redistricting Commission

Contact: Mark Numainville, Commission Secretary, (510) 981-6900