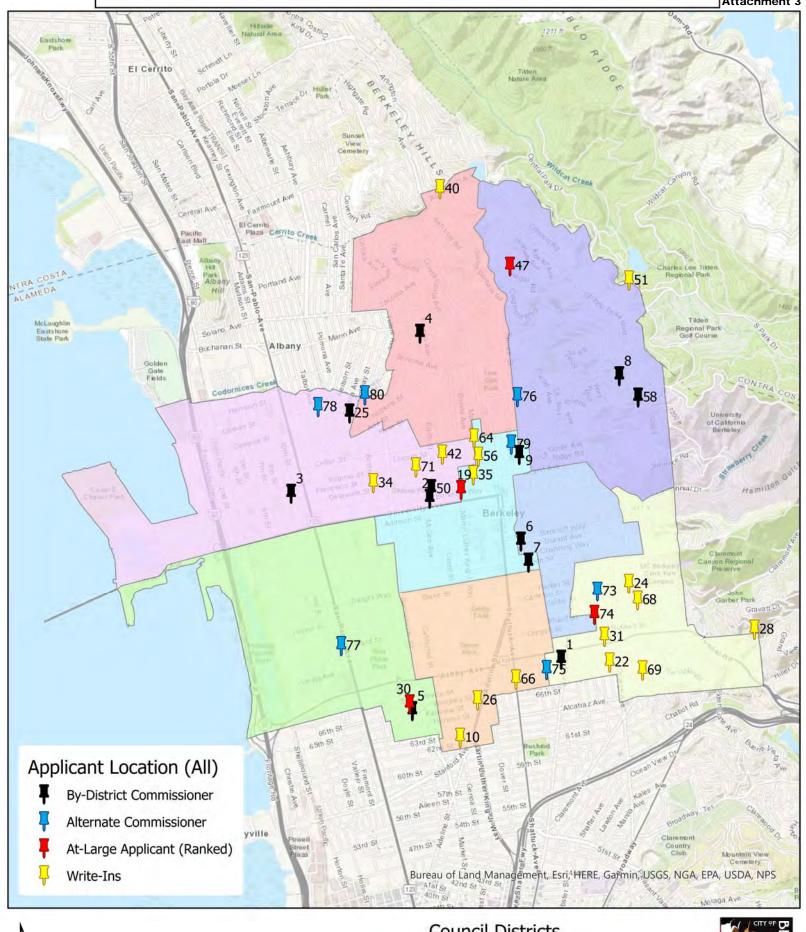

To assist with the analysis of the geographic diversity of applicants and appointees, two maps are included with this report in Attachments 3 and 4.

### Attachments:

- 1: Demographic and Ranking Worksheet
- 2: Demographic Summary Data
- 3: Applicant Map with Write-Ins
- 4: Applicant Map without Write-Ins