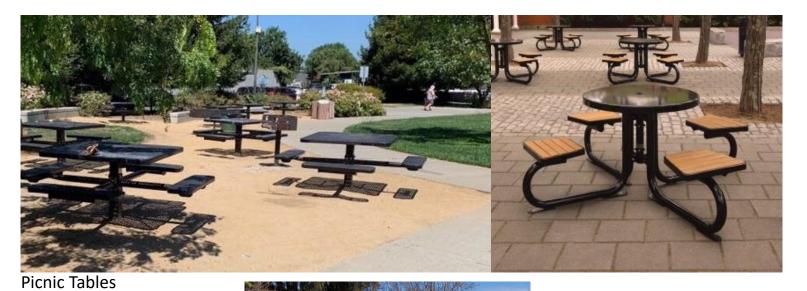

### PREFERRED RIDING FEATURES - EXAMPLES

**Bench Seats** 

Bike Repair Station

### PARK AMENITIES PRECEDENT IMAGES - FURNISHINGS

Bike Racks

Decompose Granite (stabilized) pathways

Vehicular Guard Rails and Gates (between University Ave and Bike Park)