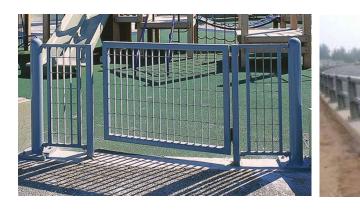

### PARK AMENITIES PRECEDENT IMAGES - FURNISHINGS

Bike Racks

Decompose Granite (stabilized) pathways

Vehicular Guard Rails and Gates (between University Ave and Bike Park)