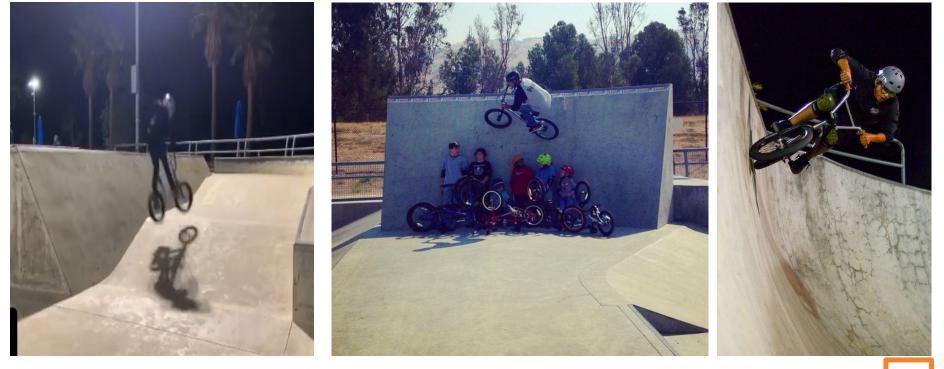

# WATERFRONT BIKE PARK

**Design Options** 

Public Workshop # 2

September 29, 2022



Wormhoudt INC

# AGENDA



- Design Concepts
- Preferred Riding Features
- Preferred Site Amenities
- Open Discussion
  - Next Steps





# **EXISTING SITE**

Approximate Bike Park Area adjacent to recently renovated University Avenue



# **EXISTING SITE**



## **CONCEPT DESIGN #1**



# **CONCEPT DESIGN #2**

# **PREFERRED RIDING FEATURES - EXAMPLES**

### **Paved Pump Track**







11/12





# <image>

### **PREFERRED RIDING FEATURES - EXAMPLES**

**Skills Trail Built Features** 

13



### Free Ride and Dirt Jump Style Features (Asphalt /SDG Skills Trail)

### PREFERRED RIDING FEATURES - EXAMPLES



### **Concrete Trick Line**

### **PREFERRED RIDING FEATURES - EXAMPLES**





### **Trials Course**

### PREFERRED RIDING FEATURES - EXAMPLES





**Bench Seats** 







Bike Repair Station



### PARK AMENITIES PRECEDENT IMAGES - FURNISHINGS

Bike Racks

Decompose Granite (stabilized) pathways

Vehicular Guard Rails and Gates (between University Ave and Bike Park)

### PARK AMENITIES – PRECEDENT IMAGES – PLANTING, PATHS & GUARD RAILS

**Bioretention Swales** 











# OPEN DISCUSSION

- Which concept do you prefer and why?
- What elements do you prefer and why?
- What suggestions do you have for the final concept design?
- Any other feedback?



# **NEXT STEPS**

- Survey, Interest Form, Community
  Workshop #I Spring 2022
- Community Workshop #2 –Tonight
- Prepare Supporting Documents: Drawings / Specifications and Costing
- Community Workshop #3– Present