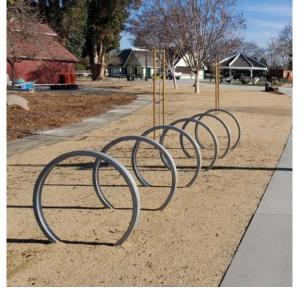

### PARK AMENITIES PRECEDENT IMAGES - FURNISHINGS

Bike Racks

Decompose Granite (stabilized) pathways

Vehicular Guard Rails and Gates (between University Ave and Bike Park)