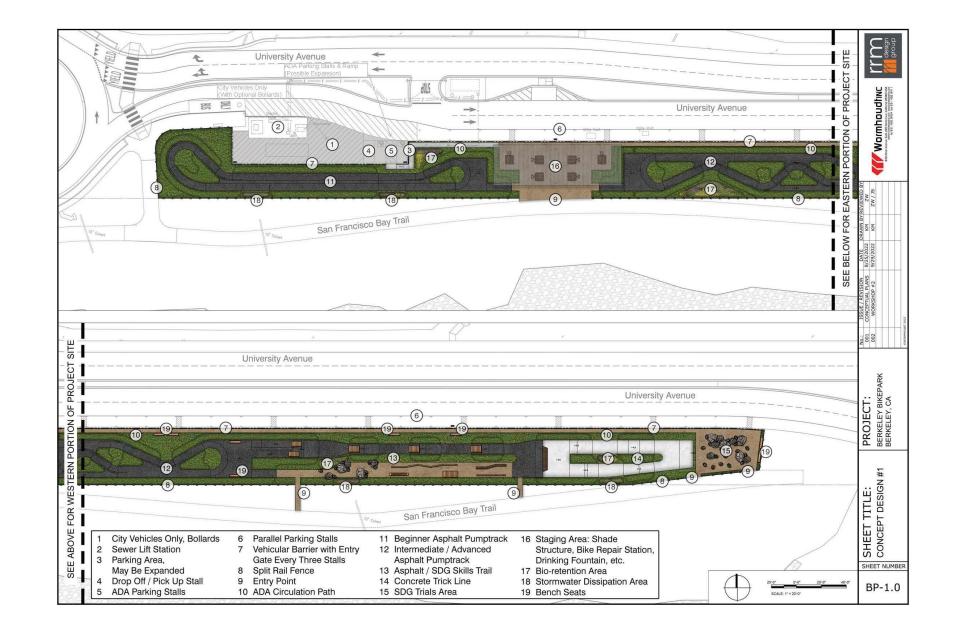

# WATERFRONT BIKE PARK

**Design Options** 

Public Workshop # 2

September 29, 2022



Wormhoudt INC

# AGENDA



- Design Concepts
- Preferred Riding Features
- Preferred Site Amenities
- Open Discussion
  - Next Steps





# **EXISTING SITE**

Approximate Bike Park Area adjacent to recently renovated University Avenue



# **EXISTING SITE**



## **CONCEPT DESIGN #1**



# **CONCEPT DESIGN #2**

# **PREFERRED RIDING FEATURES - EXAMPLES**

### **Paved Pump Track**







11/12





# <image>

### **PREFERRED RIDING FEATURES - EXAMPLES**

**Skills Trail Built Features** 

13



### Free Ride and Dirt Jump Style Features (Asphalt /SDG Skills Trail)

### PREFERRED RIDING FEATURES - EXAMPLES



### **Concrete Trick Line**

### **PREFERRED RIDING FEATURES - EXAMPLES**





### **Trials Course**

### PREFERRED RIDING FEATURES - EXAMPLES





**Bench Seats** 







Bike Repair Station



### PARK AMENITIES PRECEDENT IMAGES - FURNISHINGS

Bike Racks

Decompose Granite (stabilized) pathways

Vehicular Guard Rails and Gates (between University Ave and Bike Park)

### PARK AMENITIES – PRECEDENT IMAGES – PLANTING, PATHS & GUARD RAILS

**B