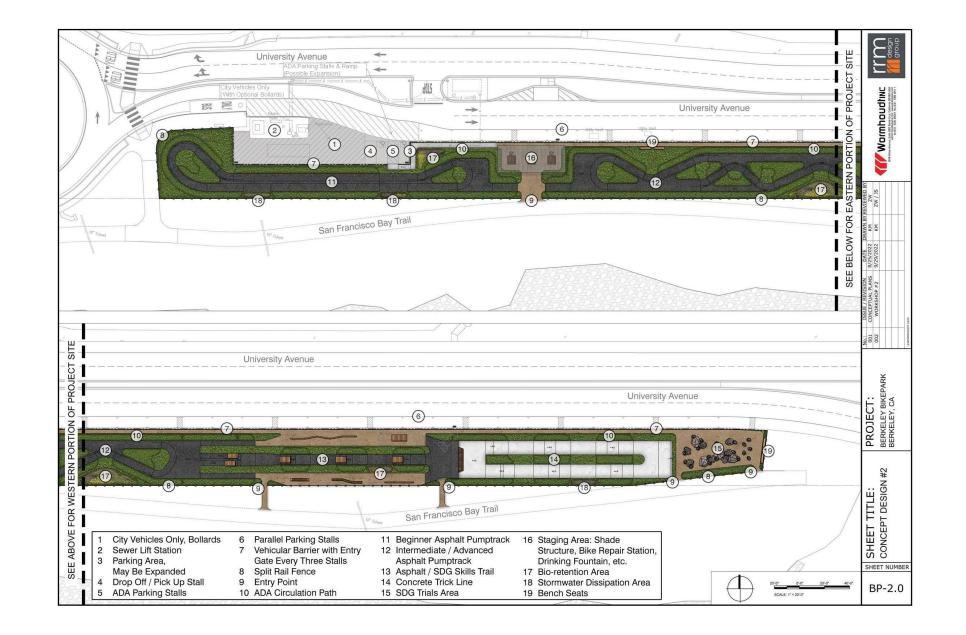

# WATERFRONT BIKE PARK

**Design Options** 

Public Workshop # 2

September 29, 2022



Wormhoudt INC

# AGENDA



- Design Concepts
- Preferred Riding Features
- Preferred Site Amenities
- Open Discussion
  - Next Steps





# **EXISTING SITE**

Approximate Bike Park Area adjacent to recently renovated University Avenue



# **EXISTING SITE**



## **CONCEPT DESIGN #1**



# **CONCEPT DESIGN #2**

# **PREFERRED RIDING FEATURES - EXAMPLES**

### **Paved Pump Track**







11/12





# <image>

### **PREFERRED RIDING FEATURES - EXAMPLES**

**Skills Trail Built Features** 

13



### Free Ride and Dirt Jump Style Features (Asphalt /SDG Skills Trail)

### PREFERRED RIDING FEATURES - EXAMPLES



### **Concrete Trick Line**

### **PREFERRED RIDING FEATURES - EXAMPLES**





### **Trials Course**

### PREFERRED RIDING FEATURES - EXAMPLES





**Bench Seats** 







Bike Repair Station



### PARK AMENITIES PRECEDENT IMAGES - FURNISHINGS

Bike Racks

Decompose Granite (stabilized) pathways

Vehicular Guard Rails and Gates (between University Ave and Bike Park)

### PARK AMENITIES – PRECEDENT IMAGES – PLANTING, PATHS & GUARD RAILS

**Bioretention Swales**