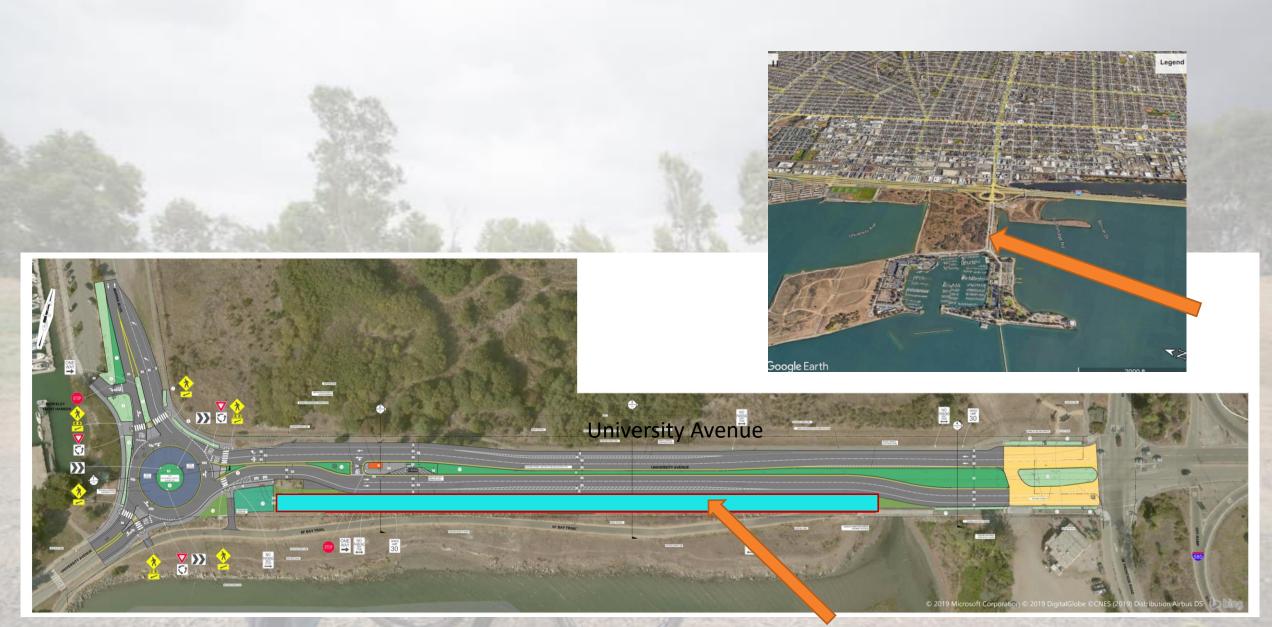

# **EXISTING SITE**

Approximate Bike Park Area adjacent to recently renovated University Avenue

# **EXISTING SITE**