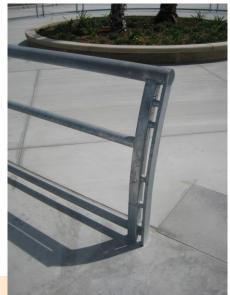

### PARK AMENITIES PRECEDENT IMAGES - FURNISHINGS

Bike Racks

Decompose Granite (stabilized) pathways

Vehicular Guard Rails and Gates (between University Ave and Bike Park)