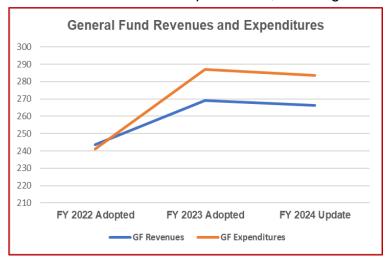

|                            | FY 22<br>Adopted      | FY 23<br>Adopted      | FY 24<br>Adopted      | FY 24<br>Update       |
|----------------------------|-----------------------|-----------------------|-----------------------|-----------------------|
| Expenditures (in millions) | ¢044.0                | ¢000 0                | ¢070.0                | ¢000.0                |
| General Fund*              | \$241.2<br>432.4      | \$286.9               | \$279.8               | \$283.6               |
| Other Funds<br>Total Funds | 432.4<br><b>673.6</b> | 467.3<br><b>754.2</b> | 446.2<br><b>726.0</b> | 445.0<br><b>728.6</b> |
| Total Funds                | 073.0                 | 734.2                 | 120.0                 | 120.0                 |