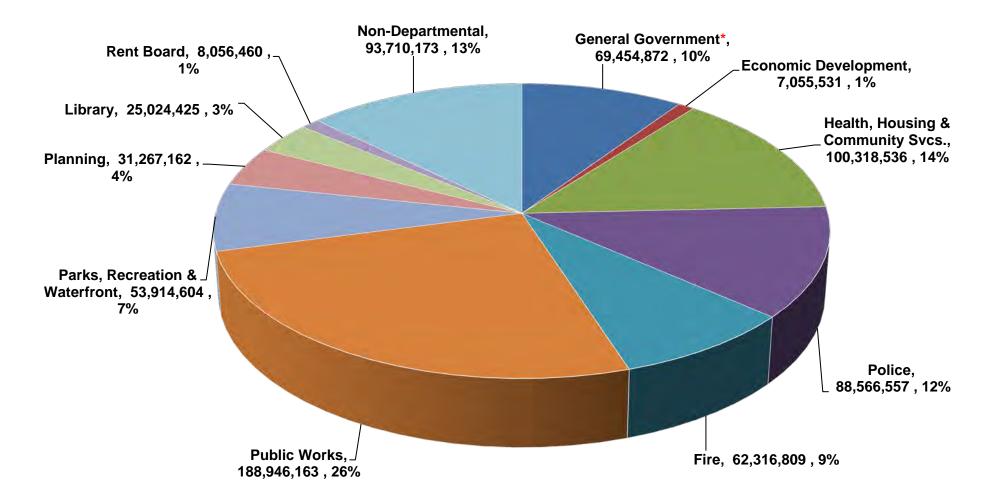

#### Adopted Citywide (All Funds) Expenditures

\*includes Measure U1

Some of the funds referenced above, such as the Zero Waste and Sanitary Sewer Funds, which support solid waste and sewer services respectively, are managed by the Public Works Department. Public Works represents the largest expenditures citywide with a budget of \$188.9 million, or 26% of expenditures. Health, Housing and Community Services, ("HHCS"), which manages over 48 different funding sources, follows with a budget of \$110.3 million (14% of expenditures) while public safety (Fire and Police combined) represent \$150.9 million, or 21%, of citywide expenditures.

The largest General Fund expenditures by department includes the Police Department (\$84.0 million), the Fire Department (\$39.6 million) and HHCS (\$32.1 million). Together these three departments total \$155.7 million, or 57%, of all General Fund expenditures.