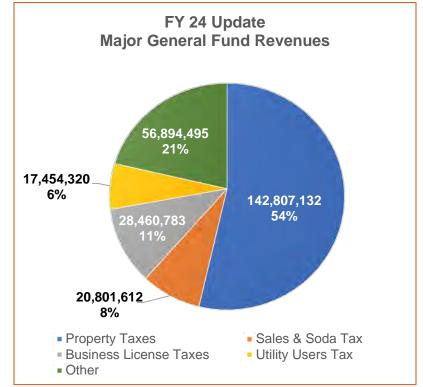

As shown in the chart to the right, FY 24 Update Major General Fund Revenue Categories, the City's leading sources of revenue include property taxes, followed by business licenses, utility user taxes, sales and soda taxes, and other revenues, which includes transfers and interest earned on City's investments.

The category of property tax includes secured, unsecured, and supplemental property taxes, property transfer taxes and vehicle in lieu of property taxes. This category represents more than half of the overall General Fund revenue. Secured property tax is projected to increase to

General Fund revenues also include business licenses (\$21.6 million), cannabis business licenses (\$1.0 million) and Measure U1 (\$5.9 million), which is a gross receipts tax on owners of five or more residential rental units. Together this group of revenues totals \$28.5 million and represents 11% of General Fund revenues. Sales and soda tax are projected at \$20.8 million, or 8%, of General Fund revenues while utility user taxes are estimated at \$17.5 million, or 6%, of revenues. The umbrella category of "other revenue" includes transit occupancy taxes, parking fines and moving violations, ambulance fees, franchise fees, indirect cost allocation, other revenues, interest earned on City investments and transfers among funds and accounts for \$56.9 million, or 21%, of revenues. Detailed information, the assumptions used to project the FY 24 revised revenues and a five-year revenue forecast are available later in this document.