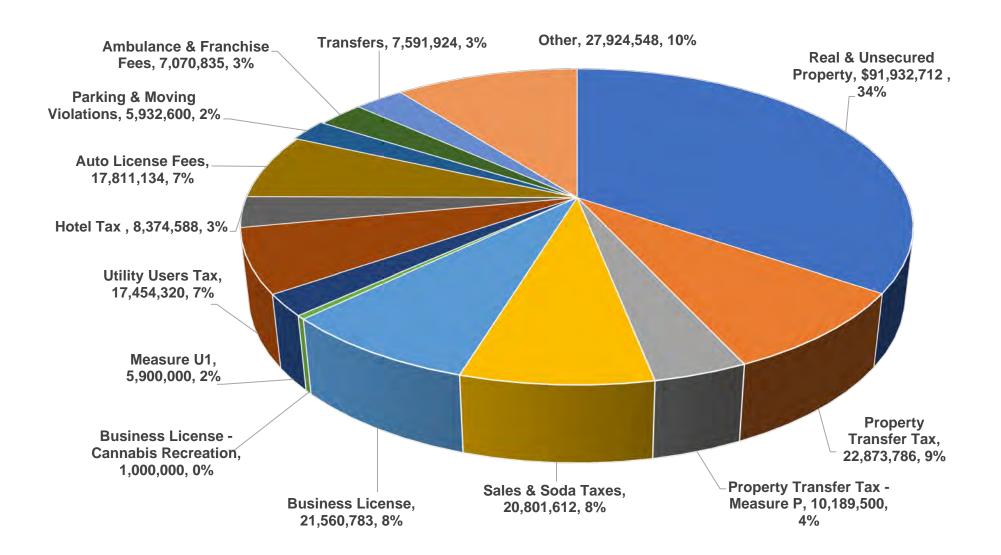

As shown in the chart to the right, FY 24 Update Major General Fund Revenue Categories, the City's leading sources of revenue include property taxes, followed by business licenses, utility user taxes, sales and soda taxes, and other revenues, which includes transfers and interest earned on City's investments.

The category of property tax includes secured, unsecured, and supplemental property taxes, property transfer taxes and vehicle in lieu of property taxes. This category represents more than half of the overall General Fund revenue. Secured property tax is projected to increase to

\$84.7 million from the original FY 24 projection of \$78.7 million. On the other hand, property transfer tax, which is based upon the number and value of homes sold, is much more volatile compared to other property tax revenues. It reflects a decrease of \$11.6 million from the FY 24 Adopted Budget figure based on Fiscal Year 20023 Third Quarter Revenue projections.

General Fund revenues also include business licenses (\$21.6 million), cannabis business licenses (\$1.0 million) and Measure U1 (\$5.9 million), which is a gross receipts tax on owners of five or more residential rental units. Together this group of revenues totals \$28.5 million and represents 11% of General Fund revenues. Sales and soda tax are projected at \$20.8 million, or 8%, of General Fund revenues while utility user taxes are estimated at \$17.5 million, or 6%, of revenues. The umbrella category of "other revenue" includes transit occupancy taxes, parking fines and moving violations, ambulance fees, franchise fees, indirect cost allocation, other revenues, interest earned on City investments and transfers among funds and accounts for \$56.9 million, or 21%, of revenues. Detailed information, the assumptions used to project the FY 24 revised revenues and a five-year revenue forecast are available later in this document.