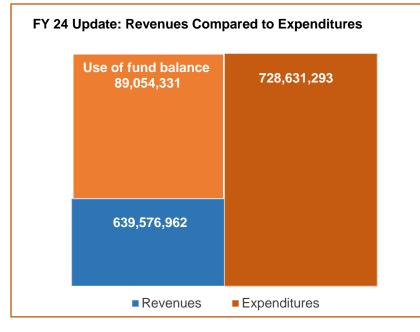

As illustrated in the chart above, *FY 24 Update: Revenues Compared to Expenditures*, expenditures of \$728.6 million outpace revenues of \$639.6 million, which require the use of fund balance, or prior years' savings, of \$89 million. Fund balance is approximately 12% of expenditures in FY 24, and not sustainable as a budget balancing mechanism in future years. Once used, fund balance is not likely to be replenished quickly as it requires either enhanced revenues (to cover the true cost of services) and/or a reduction in costs to align expenses with revenues.