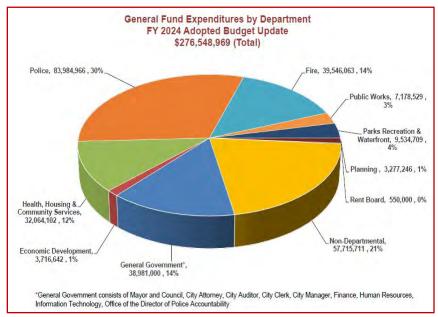

The largest General Fund expenditures by department includes the Police Department (\$84.0 million), the Fire Department (\$39.6 million) and HHCS (\$32.1 million). Together these three departments total \$155.7 million, or 57%, of all General Fund expenditures.