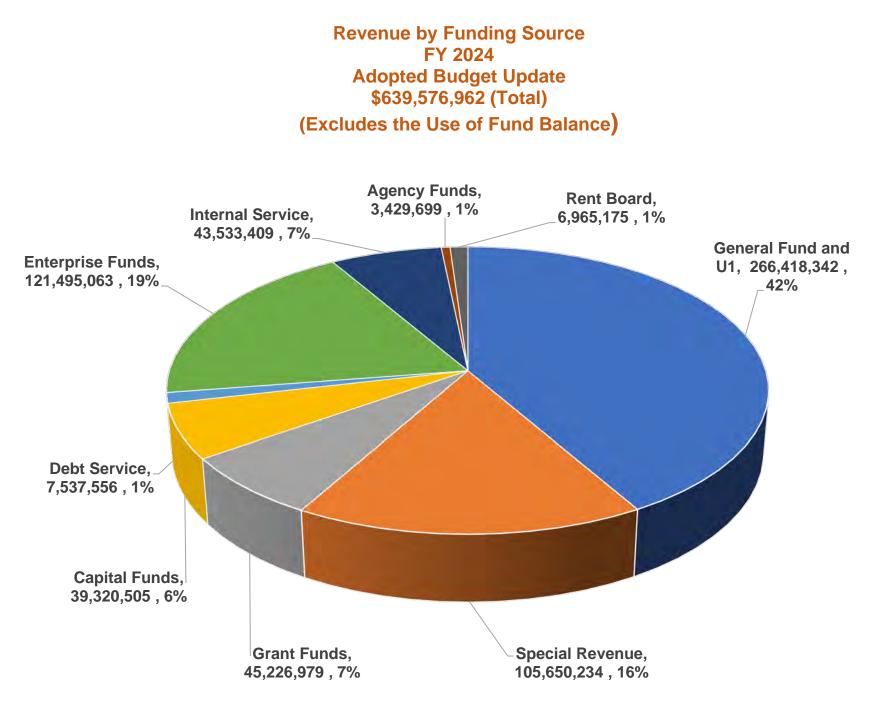

#### All Funds Revenue

While expenditures total \$728.6 million, new revenue expected to be received to offset these costs is estimated at \$639.6 million. Revenue within the General Fund totals \$266.4 million, or 42% of citywide revenues. Other revenues of \$121.5 million are generated within the enterprise funds. Enterprise funds are primarily funded by charges for services on users of the particular service, such solid waste

and sewer service or permits and other planning-related services (the Permit Service Fund). Special revenue, which is primarily related to voter-approved initiatives that fund specific services, such as the Parks Tax and Measure FF and GG within the Fire Department, are projected to generate \$105.7 million, or 7%, of citywide revenue. Grants also represent 7% of the revenue budget in FY 24 illustrating both the City's reliance on external sources to fund operations and projects (which for ongoing services may result in pressure on the General Fund once the grant expires), but also highlights the proactive, and successful, efforts by staff to obtain other sources of funding to advance programs and projects for the community.

As illustrated in the chart above, *FY 24 Update: Revenues Compared to Expenditures*, expenditures of \$728.6 million outpace revenues of \$639.6 million, which require the use of fund balance, or prior years' savings, of \$89 million. Fund balance is approximately 12% of expenditures in FY 24, and not sustainable as a budget balancing mechanism in future years. Once used, fund balance is not likely to be replenished quickly as it requires either enhanced revenues (to cover the true cost of services) and/or a reduction in costs to align expenses with revenues.