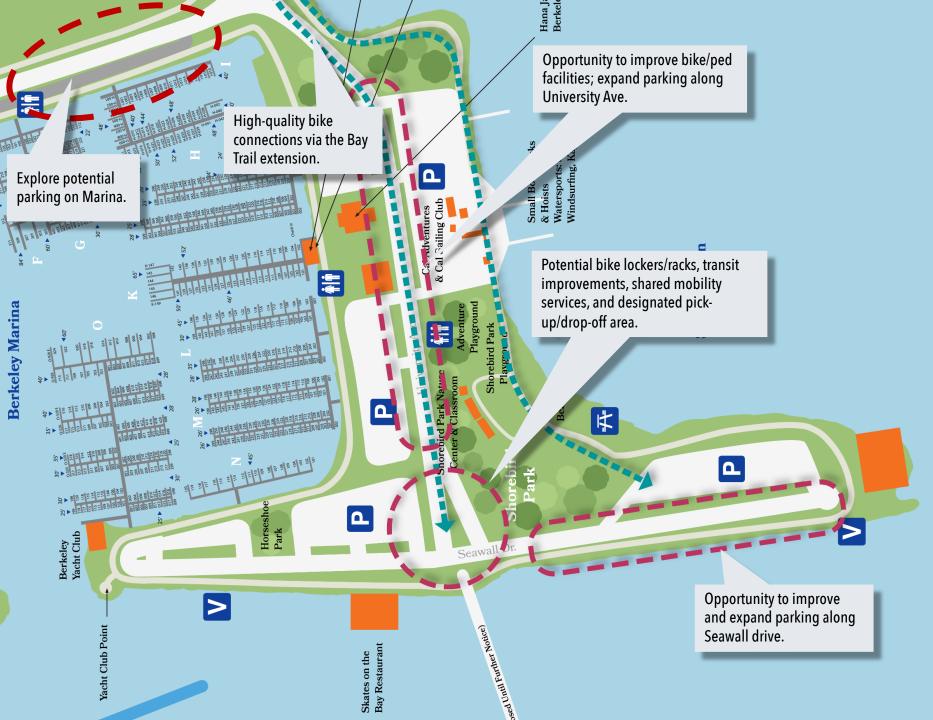

#### **Potential Project Benefits**

- Economic benefits to Marina Fund
- Bay access / Pier restoration
- Recreation opportunities

- Alternative transportation mode
- 'Placemaking' opportunity
- Regional draw

| Suggested Criteria for Locating the Pier/Ferry |                               |                   |                                |
|------------------------------------------------|-------------------------------|-------------------|--------------------------------|
| Recreational Amenities                         | Ferry Service                 | Visual            | Implementation                 |
| • Fishing access                               | Boarding distance to drop-off | Scenic quality    | Resilience to earthquake & SLR |
| • Bay experience                               | Limit pier use conflicts      | Iconic & historic | • Dredging                     |
| Adjacent waterside uses                        | Limit water conflicts         |                   | Environmental assessment       |
| Community destination                          | Ferry berthing operations     |                   | Construction cost              |
|                                                | Safety and efficiency         |                   | Constructability               |