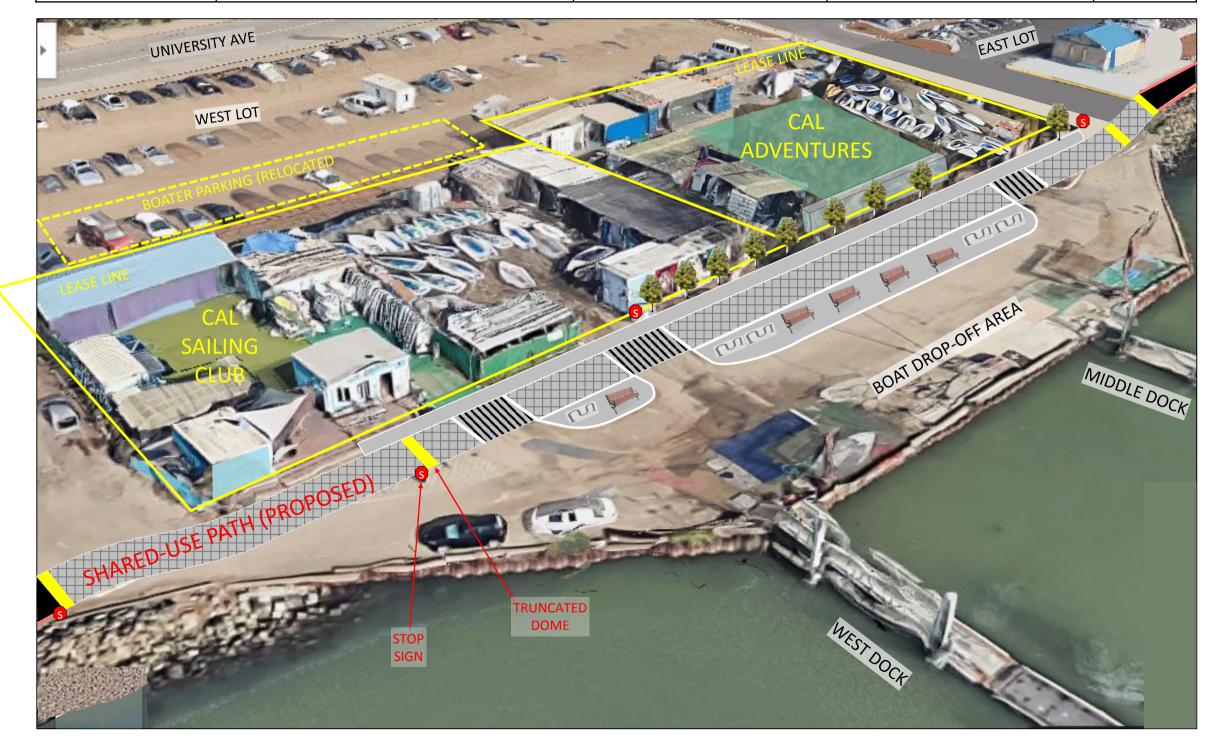

Figure 3 – Proposed Improvements at the Project site (oblique view)

| Sponsor:         | Project:                            | <u>Dept</u> :            | <u>Title:</u>                 | Date:      |
|------------------|-------------------------------------|--------------------------|-------------------------------|------------|
| City of Berkeley | Bay Trail Extension - Segment Three | Parks, Rec, & Waterfront | Proposed Improvements (draft) | 12/12/2019 |