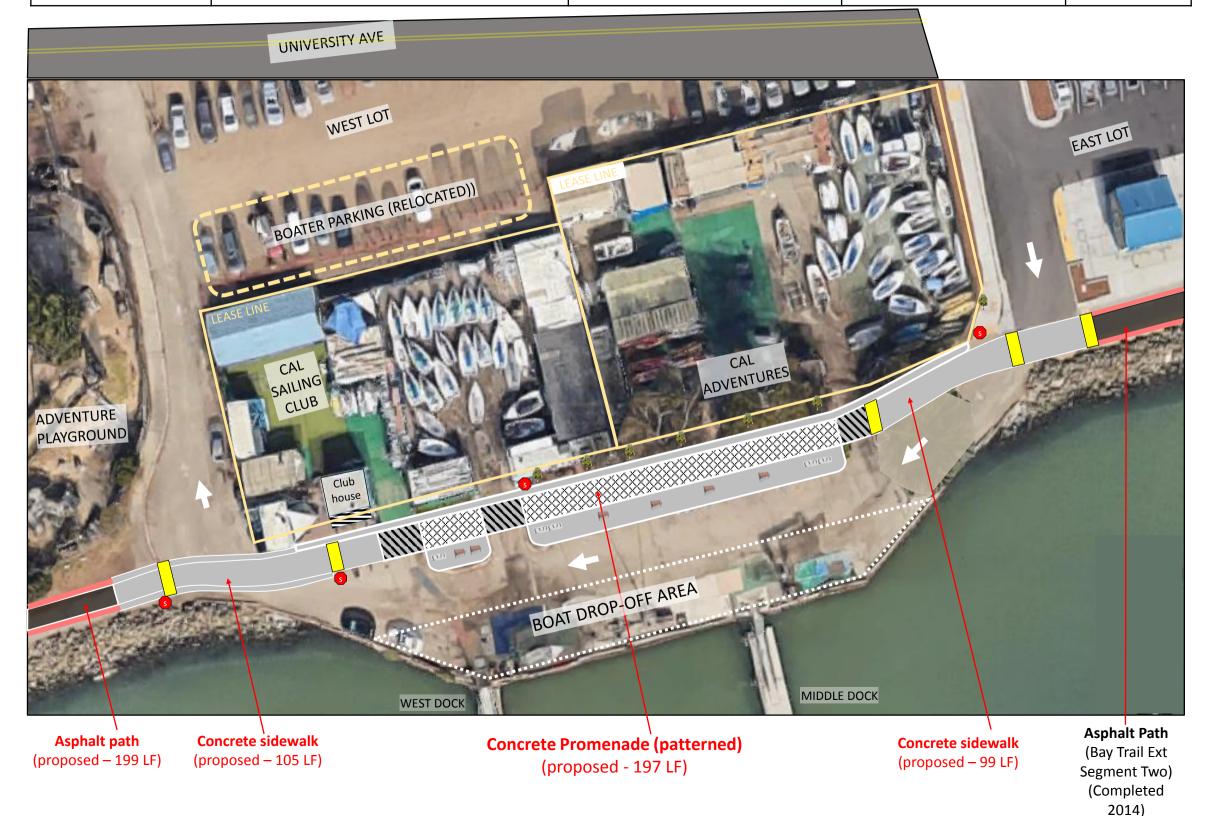

Figure 4 – Proposed Improvements at the Project Site (aerial view)

| Sponsor: City of Berkeley | Project: Bay Trail Extension - Segment Three | Dept: Parks, Rec, & Waterfront | Title: Proposed Improvements – | <u>Date:</u><br>12/12/2019 |
|---------------------------|----------------------------------------------|--------------------------------|--------------------------------|----------------------------|
|                           |                                              |                                | Aerial View                    |                            |