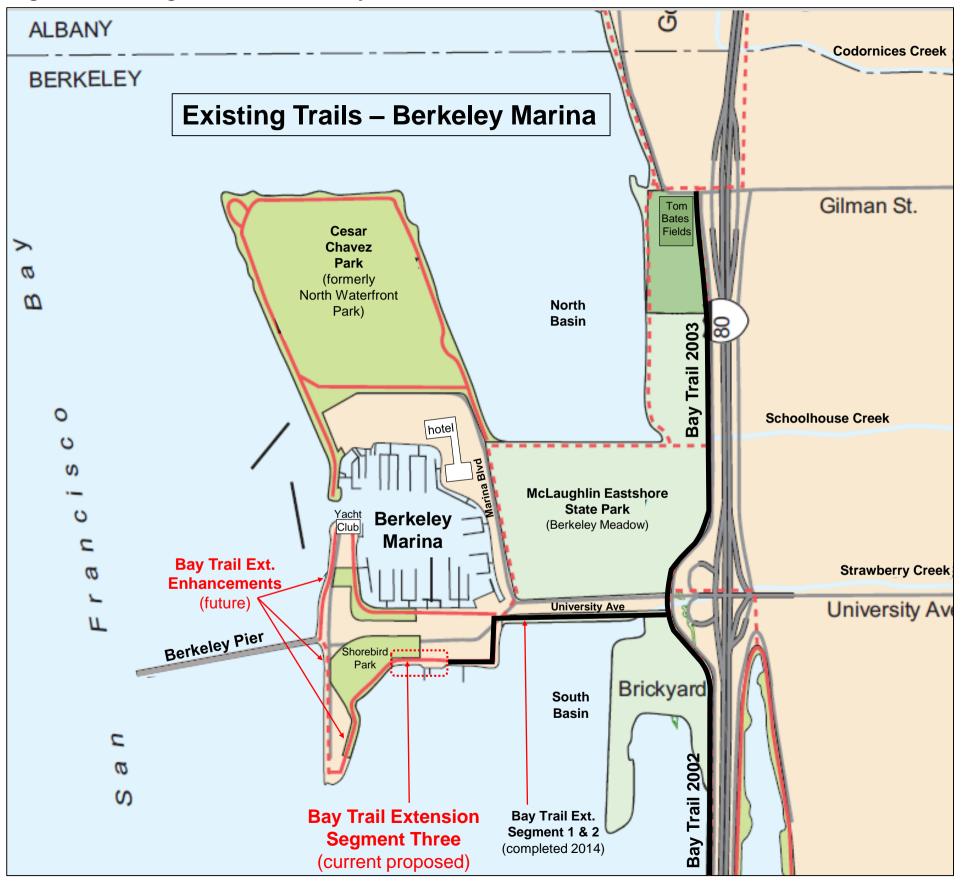

Figure 1 – Existing Trails at the Berkeley Marina

EASTSHORE PARK PROJECT SITE RESOURCE INVENTORY DRAFT

|     | LEGEND                          |
|-----|---------------------------------|
|     | Existing EBRPD/State Open Space |
|     | Existing City Open Space        |
|     | Proposed City Open Space        |
|     | Existing Trail                  |
|     | Proposed Trail (Preliminary)    |
|     | Creeks                          |
|     | Tidal Flats                     |
| - · | Marshland                       |
|     | Bay Trail (main) – completed    |