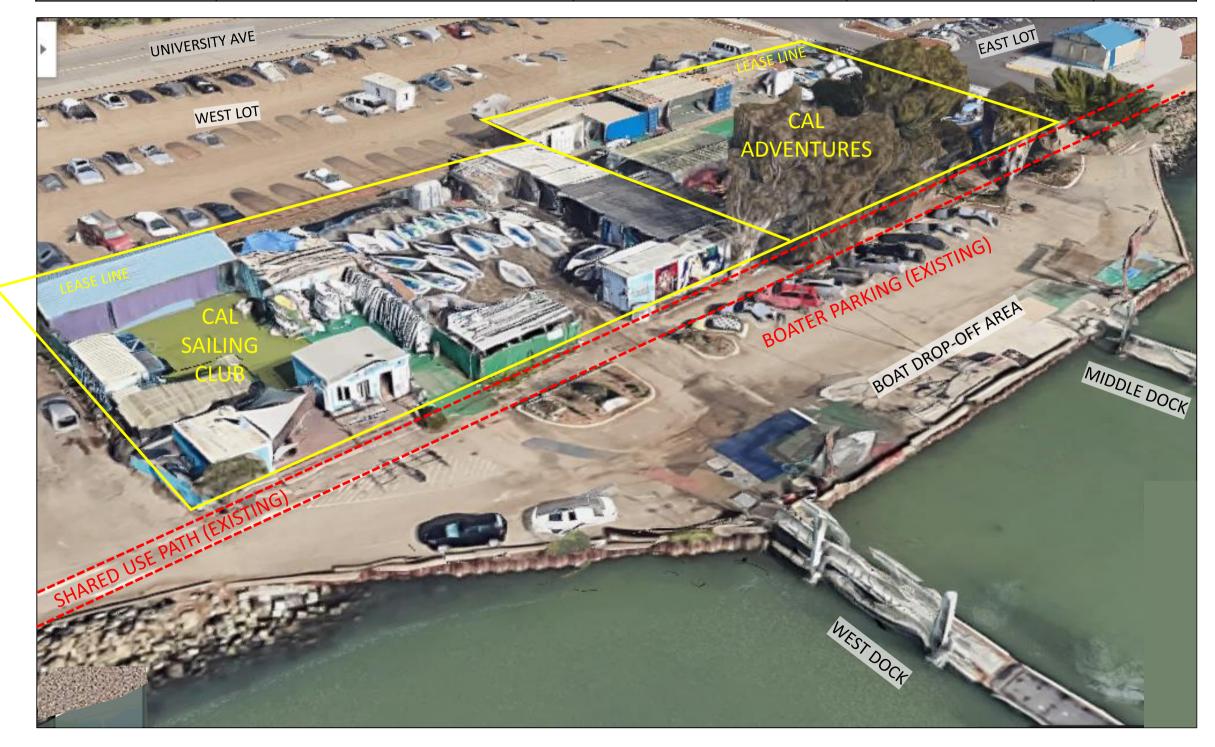

RS-6

PROJECT SITE FEATURES

Prepared by LSA Associates, Inc.

Figure 2 – Existing Conditions at the Project Site (oblique view)

| Sponsor:         | Project:                            | <u>Dept</u> :            | <u>Title:</u>       | Date:      |
|------------------|-------------------------------------|--------------------------|---------------------|------------|
| City of Berkeley | Bay Trail Extension - Segment Three | Parks, Rec, & Waterfront | Existing Conditions | 12/12/2019 |