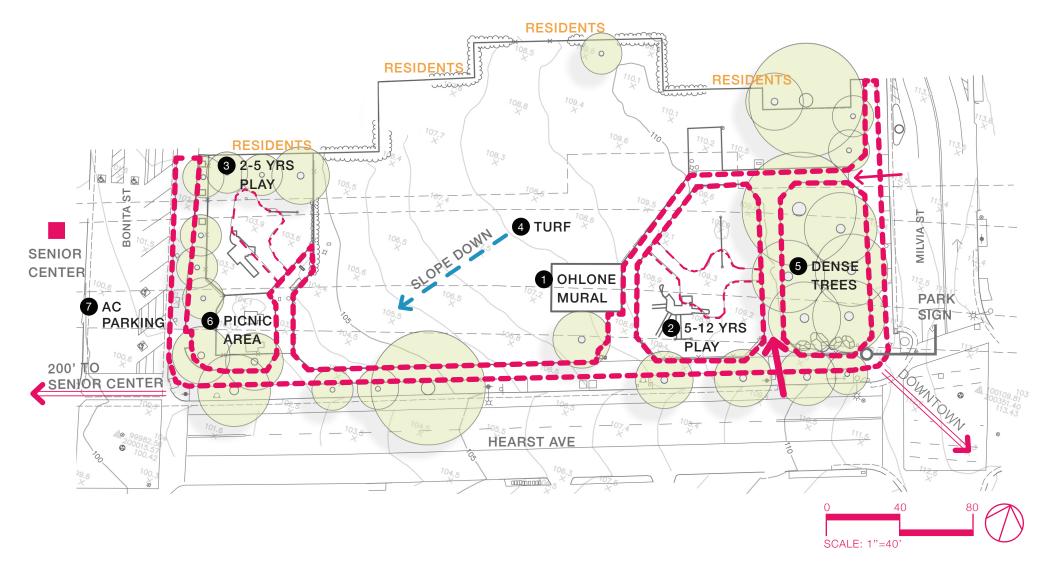

#### ACTIVITIES + LANDMARKS OHLONE PARK OVERALL

MAIN PEDESTRIAN CIRCULATION
PLAYGROUND CIRCULATION
MAIN ENTRY
SECONDARY ENTRY

---- UNDERGROUND BART

OHLONE PARK EAST PLAYGROUND AND MURAL GARDEN IMPROVEMENT MILVIA ST, BERKELEY, CA 94704