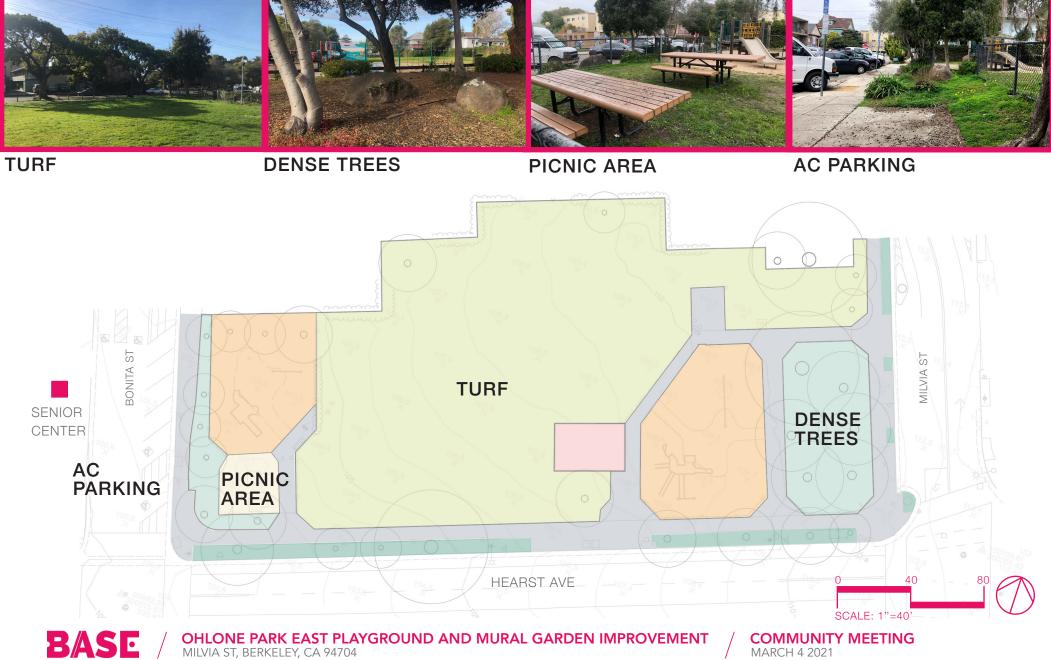

# **CONCEPT SCHEME 1: SITE FURNISHINGS & OTHER ELEMENTS**

OHLONE PARK EAST PLAYGROUND AND MURAL GARDEN IMPROVEMENT MILVIA ST, BERKELEY, CA 94704