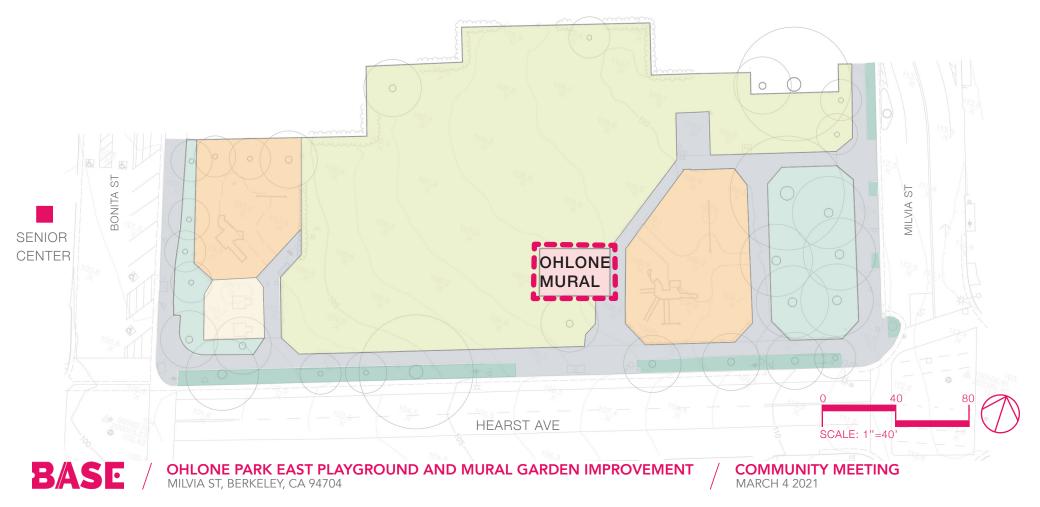

#### ACTIVITIES + LANDMARKS OHLONE PARK OVERALL

MAIN PEDESTRIAN CIRCULATION
PLAYGROUND CIRCULATION
MAIN ENTRY
SECONDARY ENTRY

---- UNDERGROUND BART

OHLONE PARK EAST PLAYGROUND AND MURAL GARDEN IMPROVEMENT MILVIA ST, BERKELEY, CA 94704