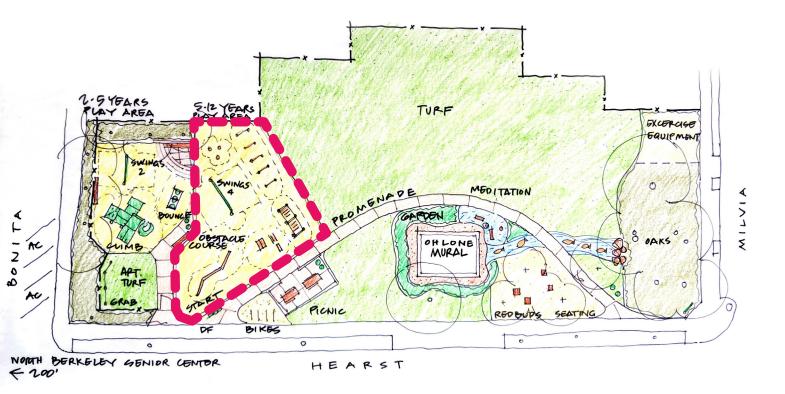

#### CONCEPT SCHEME 1: 5-12 YRS PLAY AREA

OHLONE PARK EAST PLAYGROUND AND MURAL GARDEN IMPROVEMENT MILVIA ST, BERKELEY, CA 94704