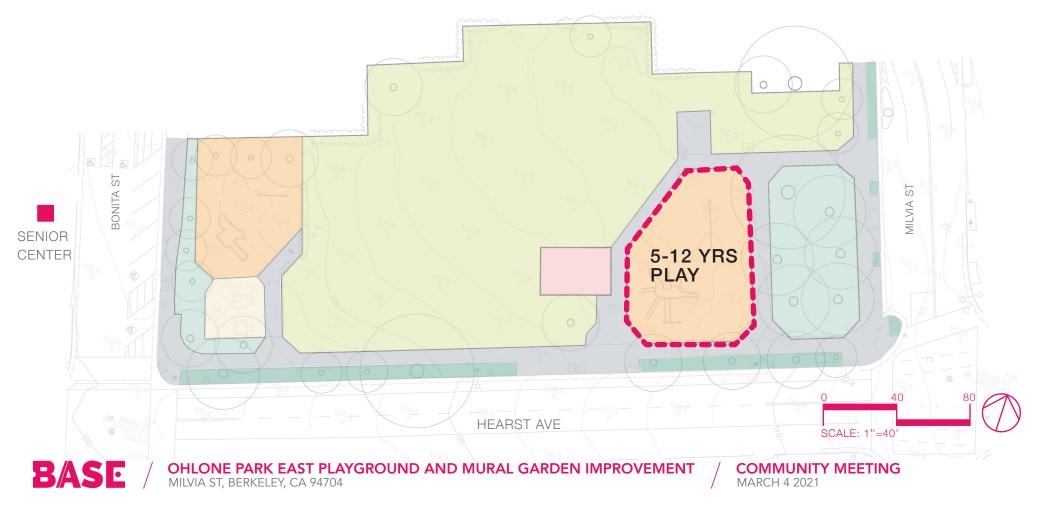

#### CONCEPT SCHEME 1: 5-12 YRS PLAY AREA

OHLONE PARK EAST PLAYGROUND AND MURAL GARDEN IMPROVEMENT MILVIA ST, BERKELEY, CA 94704