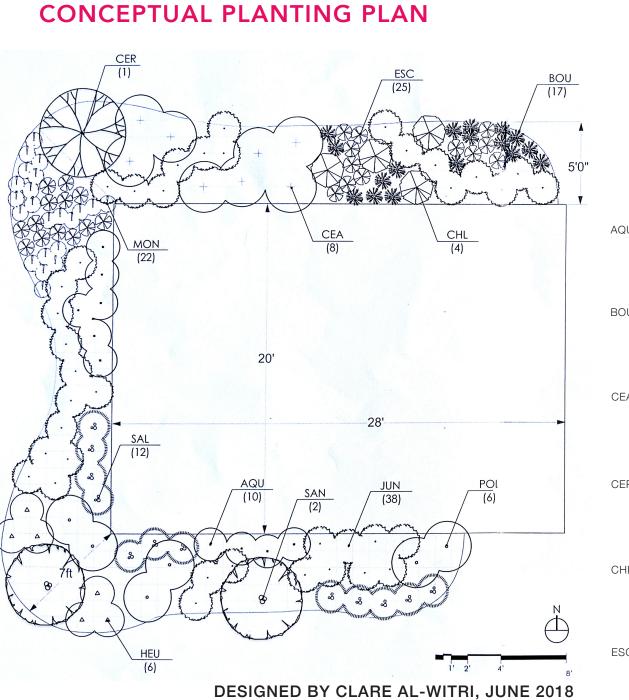

#### **MURAL GARDEN**

Ohlone Park Mural Garden Design by Jean LaMarr

OHLONE PARK EAST PLAYGROUND AND MURAL GARDEN IMPROVEMENT MILVIA ST, BERKELEY, CA 94704

|     | SYMBOL | COMMON NAME                                                                                                                                                                                                                                                                                                                                                                                                                                                                                                                                                                                                                                                                                                                                                                                                                                                                                                                                                                                                                                                                                                                                                                                                                                                                                                                                                                                                                                                                                                                                                                                                                                                                                                                                                                                                                                                                                                                                                                                                                                                                                                                    | BOTANICAL NAME                   | NO. |
|-----|--------|--------------------------------------------------------------------------------------------------------------------------------------------------------------------------------------------------------------------------------------------------------------------------------------------------------------------------------------------------------------------------------------------------------------------------------------------------------------------------------------------------------------------------------------------------------------------------------------------------------------------------------------------------------------------------------------------------------------------------------------------------------------------------------------------------------------------------------------------------------------------------------------------------------------------------------------------------------------------------------------------------------------------------------------------------------------------------------------------------------------------------------------------------------------------------------------------------------------------------------------------------------------------------------------------------------------------------------------------------------------------------------------------------------------------------------------------------------------------------------------------------------------------------------------------------------------------------------------------------------------------------------------------------------------------------------------------------------------------------------------------------------------------------------------------------------------------------------------------------------------------------------------------------------------------------------------------------------------------------------------------------------------------------------------------------------------------------------------------------------------------------------|----------------------------------|-----|
|     | AQU    | WESTERN COLUMBINE                                                                                                                                                                                                                                                                                                                                                                                                                                                                                                                                                                                                                                                                                                                                                                                                                                                                                                                                                                                                                                                                                                                                                                                                                                                                                                                                                                                                                                                                                                                                                                                                                                                                                                                                                                                                                                                                                                                                                                                                                                                                                                              | AQUILEGIA FORMOSA                | 10  |
|     | BOU    | BLUE GRAMA                                                                                                                                                                                                                                                                                                                                                                                                                                                                                                                                                                                                                                                                                                                                                                                                                                                                                                                                                                                                                                                                                                                                                                                                                                                                                                                                                                                                                                                                                                                                                                                                                                                                                                                                                                                                                                                                                                                                                                                                                                                                                                                     | BOUTELOUA GRACILIS               | 17  |
|     | CEA    | CENTENNIAL CEANOTHUS                                                                                                                                                                                                                                                                                                                                                                                                                                                                                                                                                                                                                                                                                                                                                                                                                                                                                                                                                                                                                                                                                                                                                                                                                                                                                                                                                                                                                                                                                                                                                                                                                                                                                                                                                                                                                                                                                                                                                                                                                                                                                                           | CEANOTHUS 'CENTENNIAL'           | 8   |
|     | CER    | WESTERN REDBUD                                                                                                                                                                                                                                                                                                                                                                                                                                                                                                                                                                                                                                                                                                                                                                                                                                                                                                                                                                                                                                                                                                                                                                                                                                                                                                                                                                                                                                                                                                                                                                                                                                                                                                                                                                                                                                                                                                                                                                                                                                                                                                                 | CERCIS OCCIDENTALIS              | 1   |
|     | CHL    | SOAP PLANT                                                                                                                                                                                                                                                                                                                                                                                                                                                                                                                                                                                                                                                                                                                                                                                                                                                                                                                                                                                                                                                                                                                                                                                                                                                                                                                                                                                                                                                                                                                                                                                                                                                                                                                                                                                                                                                                                                                                                                                                                                                                                                                     | CHLOROGALUM POMERIDIANUM         | 4   |
|     | ESC    | CALIFORNIA POPPY                                                                                                                                                                                                                                                                                                                                                                                                                                                                                                                                                                                                                                                                                                                                                                                                                                                                                                                                                                                                                                                                                                                                                                                                                                                                                                                                                                                                                                                                                                                                                                                                                                                                                                                                                                                                                                                                                                                                                                                                                                                                                                               | ESCHSHOLZIA CALIFORNICA          | 25  |
|     | HEU    | CORAL BELLS                                                                                                                                                                                                                                                                                                                                                                                                                                                                                                                                                                                                                                                                                                                                                                                                                                                                                                                                                                                                                                                                                                                                                                                                                                                                                                                                                                                                                                                                                                                                                                                                                                                                                                                                                                                                                                                                                                                                                                                                                                                                                                                    | HEUCHERA SPP.                    | 6   |
|     | JUN    | WIRE GRASS                                                                                                                                                                                                                                                                                                                                                                                                                                                                                                                                                                                                                                                                                                                                                                                                                                                                                                                                                                                                                                                                                                                                                                                                                                                                                                                                                                                                                                                                                                                                                                                                                                                                                                                                                                                                                                                                                                                                                                                                                                                                                                                     | JUNCUS PATENS                    | 38  |
|     | MON    | COYOTE MINT                                                                                                                                                                                                                                                                                                                                                                                                                                                                                                                                                                                                                                                                                                                                                                                                                                                                                                                                                                                                                                                                                                                                                                                                                                                                                                                                                                                                                                                                                                                                                                                                                                                                                                                                                                                                                                                                                                                                                                                                                                                                                                                    | MONARDELLA VILLOSA               | 22  |
|     | POL    | WESTERN SWORD FERN                                                                                                                                                                                                                                                                                                                                                                                                                                                                                                                                                                                                                                                                                                                                                                                                                                                                                                                                                                                                                                                                                                                                                                                                                                                                                                                                                                                                                                                                                                                                                                                                                                                                                                                                                                                                                                                                                                                                                                                                                                                                                                             | POLYSTICHUM MUNITUM              | 6   |
|     | SAL    | HUMMINGBIRD SAGE                                                                                                                                                                                                                                                                                                                                                                                                                                                                                                                                                                                                                                                                                                                                                                                                                                                                                                                                                                                                                                                                                                                                                                                                                                                                                                                                                                                                                                                                                                                                                                                                                                                                                                                                                                                                                                                                                                                                                                                                                                                                                                               | SALVIA SPATHACEA                 | 12  |
|     | SAN    | PINK FLOWERING CURRANT                                                                                                                                                                                                                                                                                                                                                                                                                                                                                                                                                                                                                                                                                                                                                                                                                                                                                                                                                                                                                                                                                                                                                                                                                                                                                                                                                                                                                                                                                                                                                                                                                                                                                                                                                                                                                                                                                                                                                                                                                                                                                                         | RIBES SANGUINEUM VAR. GLUTINOSUM | 2   |
| QU  |        |                                                                                                                                                                                                                                                                                                                                                                                                                                                                                                                                                                                                                                                                                                                                                                                                                                                                                                                                                                                                                                                                                                                                                                                                                                                                                                                                                                                                                                                                                                                                                                                                                                                                                                                                                                                                                                                                                                                                                                                                                                                                                                                                | HEU                              |     |
| 30U |        |                                                                                                                                                                                                                                                                                                                                                                                                                                                                                                                                                                                                                                                                                                                                                                                                                                                                                                                                                                                                                                                                                                                                                                                                                                                                                                                                                                                                                                                                                                                                                                                                                                                                                                                                                                                                                                                                                                                                                                                                                                                                                                                                | JUN                              |     |
| CEA |        |                                                                                                                                                                                                                                                                                                                                                                                                                                                                                                                                                                                                                                                                                                                                                                                                                                                                                                                                                                                                                                                                                                                                                                                                                                                                                                                                                                                                                                                                                                                                                                                                                                                                                                                                                                                                                                                                                                                                                                                                                                                                                                                                |                                  |     |
| CER |        | Normality of the second | POL                              |     |
| CHL |        |                                                                                                                                                                                                                                                                                                                                                                                                                                                                                                                                                                                                                                                                                                                                                                                                                                                                                                                                                                                                                                                                                                                                                                                                                                                                                                                                                                                                                                                                                                                                                                                                                                                                                                                                                                                                                                                                                                                                                                                                                                                                                                                                | SAL                              |     |
| ESC |        |                                                                                                                                                                                                                                                                                                                                                                                                                                                                                                                                                                                                                                                                                                                                                                                                                                                                                                                                                                                                                                                                                                                                                                                                                                                                                                                                                                                                                                                                                                                                                                                                                                                                                                                                                                                                                                                                                                                                                                                                                                                                                                                                | SAN                              |     |