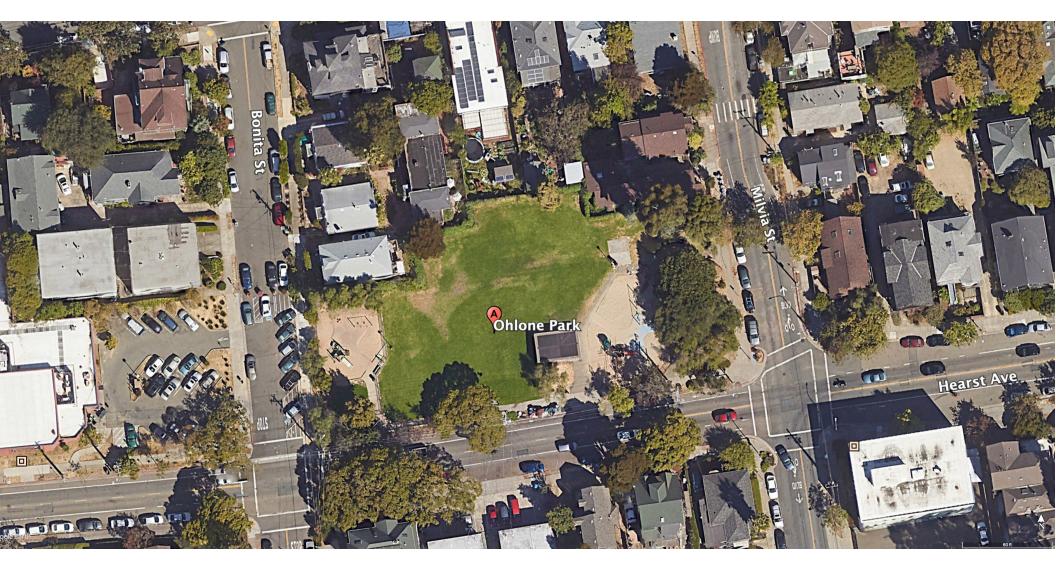

# OHLONE PARK IMPROVEMENTS

OHLONE PARK EAST PLAYGROUND AND MURAL GARDEN IMPROVEMENT MILVIA ST, BERKELEY, CA 94704