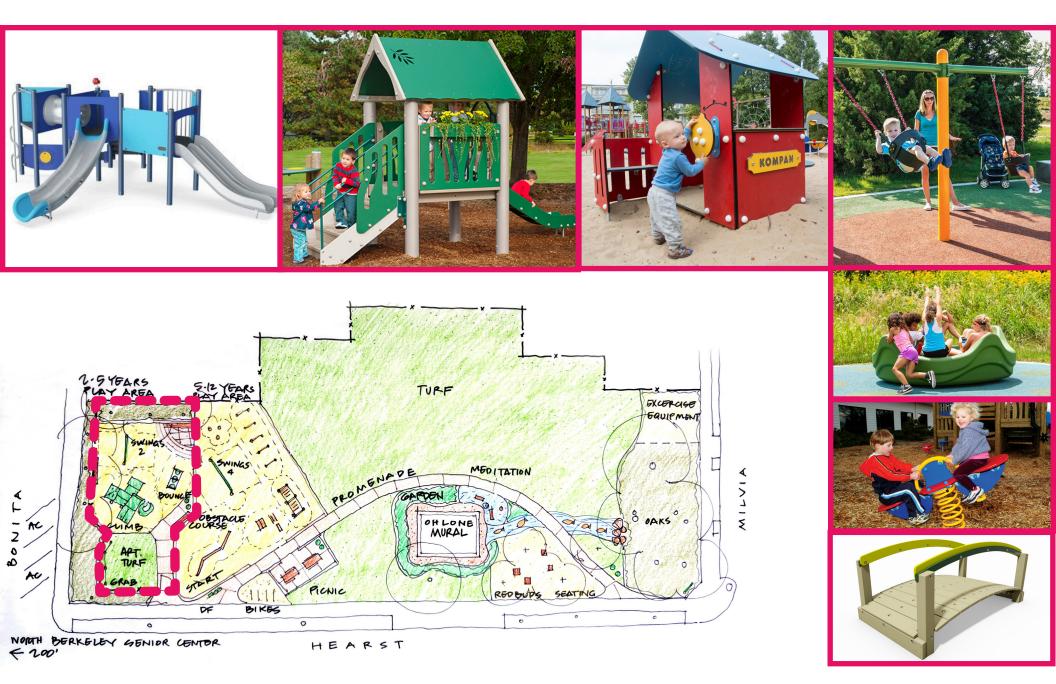

## **CONCEPT SCHEME 1: 2-5 YRS PLAY AREA**

**BASE** / OHLONE P MILVIA ST, BE

OHLONE PARK EAST PLAYGROUND AND MURAL GARDEN IMPROVEMENT MILVIA ST, BERKELEY, CA 94704