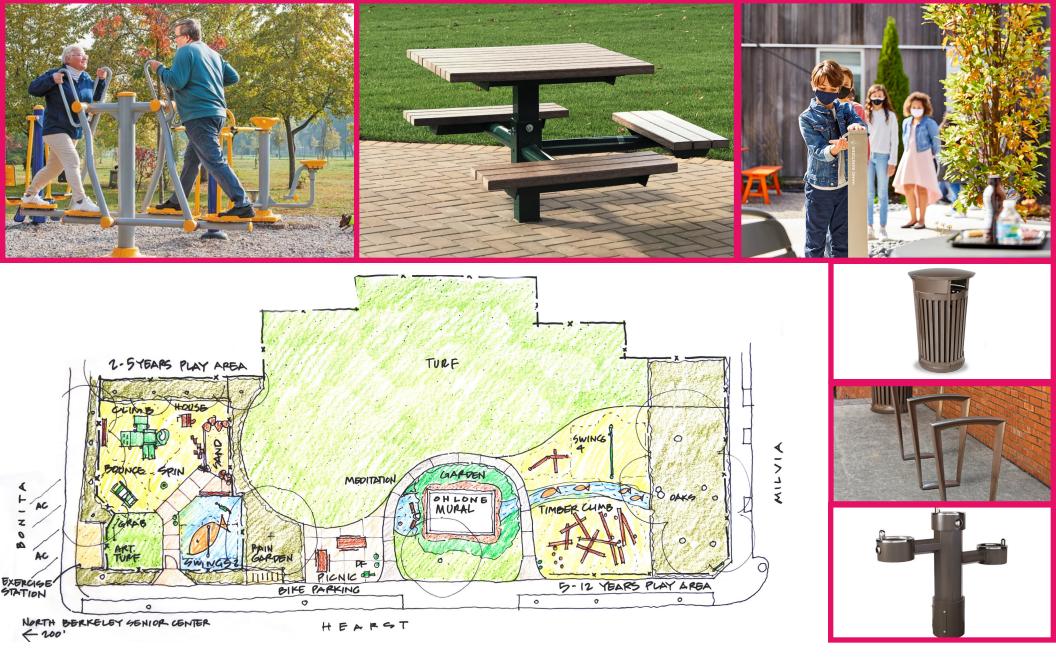

# **CONCEPT SCHEME 1: SITE FURNISHINGS & OTHER ELEMENTS**

OHLONE PARK EAST PLAYGROUND AND MURAL GARDEN IMPROVEMENT MILVIA ST, BERKELEY, CA 94704