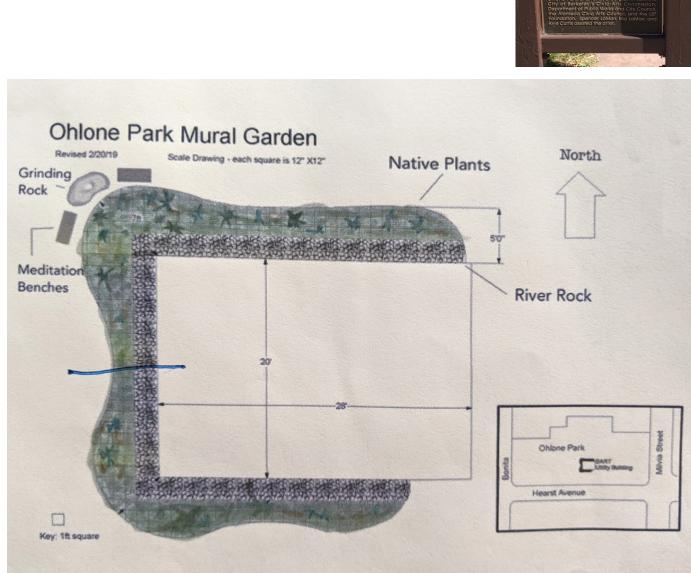

#### **MURAL GARDEN**

Ohlone Park Mural Garden Design by Jean LaMarr

OHLONE PARK EAST PLAYGROUND AND MURAL GARDEN IMPROVEMENT MILVIA ST, BERKELEY, CA 94704

|     | SYMBOL | COMMON NAME                                                                                                                                                                                                                                                                                                                                                                                                                                                                                                                                                                                                                                                                                                                                                                                                                                                                                                                                                                                                                                                                                                                                                                                                                                                                                                                                                                                                                                                                                                                                                                                                                                                                                                                                                                                                                                                                                                                                                                                                                                                                                                                    | BOTANICAL NAME                   | NO. |
|-----|--------|--------------------------------------------------------------------------------------------------------------------------------------------------------------------------------------------------------------------------------------------------------------------------------------------------------------------------------------------------------------------------------------------------------------------------------------------------------------------------------------------------------------------------------------------------------------------------------------------------------------------------------------------------------------------------------------------------------------------------------------------------------------------------------------------------------------------------------------------------------------------------------------------------------------------------------------------------------------------------------------------------------------------------------------------------------------------------------------------------------------------------------------------------------------------------------------------------------------------------------------------------------------------------------------------------------------------------------------------------------------------------------------------------------------------------------------------------------------------------------------------------------------------------------------------------------------------------------------------------------------------------------------------------------------------------------------------------------------------------------------------------------------------------------------------------------------------------------------------------------------------------------------------------------------------------------------------------------------------------------------------------------------------------------------------------------------------------------------------------------------------------------|----------------------------------|-----|
|     | AQU    | WESTERN COLUMBINE                                                                                                                                                                                                                                                                                                                                                                                                                                                                                                                                                                                                                                                                                                                                                                                                                                                                                                                                                                                                                                                                                                                                                                                                                                                                                                                                                                                                                                                                                                                                                                                                                                                                                                                                                                                                                                                                                                                                                                                                                                                                                                              | AQUILEGIA FORMOSA                | 10  |
|     | BOU    | BLUE GRAMA                                                                                                                                                                                                                                                                                                                                                                                                                                                                                                                                                                                                                                                                                                                                                                                                                                                                                                                                                                                                                                                                                                                                                                                                                                                                                                                                                                                                                                                                                                                                                                                                                                                                                                                                                                                                                                                                                                                                                                                                                                                                                                                     | BOUTELOUA GRACILIS               | 17  |
|     | CEA    | CENTENNIAL CEANOTHUS                                                                                                                                                                                                                                                                                                                                                                                                                                                                                                                                                                                                                                                                                                                                                                                                                                                                                                                                                                                                                                                                                                                                                                                                                                                                                                                                                                                                                                                                                                                                                                                                                                                                                                                                                                                                                                                                                                                                                                                                                                                                                                           | CEANOTHUS 'CENTENNIAL'           | 8   |
|     | CER    | WESTERN REDBUD                                                                                                                                                                                                                                                                                                                                                                                                                                                                                                                                                                                                                                                                                                                                                                                                                                                                                                                                                                                                                                                                                                                                                                                                                                                                                                                                                                                                                                                                                                                                                                                                                                                                                                                                                                                                                                                                                                                                                                                                                                                                                                                 | CERCIS OCCIDENTALIS              | 1   |
|     | CHL    | SOAP PLANT                                                                                                                                                                                                                                                                                                                                                                                                                                                                                                                                                                                                                                                                                                                                                                                                                                                                                                                                                                                                                                                                                                                                                                                                                                                                                                                                                                                                                                                                                                                                                                                                                                                                                                                                                                                                                                                                                                                                                                                                                                                                                                                     | CHLOROGALUM POMERIDIANUM         | 4   |
|     | ESC    | CALIFORNIA POPPY                                                                                                                                                                                                                                                                                                                                                                                                                                                                                                                                                                                                                                                                                                                                                                                                                                                                                                                                                                                                                                                                                                                                                                                                                                                                                                                                                                                                                                                                                                                                                                                                                                                                                                                                                                                                                                                                                                                                                                                                                                                                                                               | ESCHSHOLZIA CALIFORNICA          | 25  |
|     | HEU    | CORAL BELLS                                                                                                                                                                                                                                                                                                                                                                                                                                                                                                                                                                                                                                                                                                                                                                                                                                                                                                                                                                                                                                                                                                                                                                                                                                                                                                                                                                                                                                                                                                                                                                                                                                                                                                                                                                                                                                                                                                                                                                                                                                                                                                                    | HEUCHERA SPP.                    | 6   |
|     | JUN    | WIRE GRASS                                                                                                                                                                                                                                                                                                                                                                                                                                                                                                                                                                                                                                                                                                                                                                                                                                                                                                                                                                                                                                                                                                                                                                                                                                                                                                                                                                                                                                                                                                                                                                                                                                                                                                                                                                                                                                                                                                                                                                                                                                                                                                                     | JUNCUS PATENS                    | 38  |
|     | MON    | COYOTE MINT                                                                                                                                                                                                                                                                                                                                                                                                                                                                                                                                                                                                                                                                                                                                                                                                                                                                                                                                                                                                                                                                                                                                                                                                                                                                                                                                                                                                                                                                                                                                                                                                                                                                                                                                                                                                                                                                                                                                                                                                                                                                                                                    | MONARDELLA VILLOSA               | 22  |
|     | POL    | WESTERN SWORD FERN                                                                                                                                                                                                                                                                                                                                                                                                                                                                                                                                                                                                                                                                                                                                                                                                                                                                                                                                                                                                                                                                                                                                                                                                                                                                                                                                                                                                                                                                                                                                                                                                                                                                                                                                                                                                                                                                                                                                                                                                                                                                                                             | POLYSTICHUM MUNITUM              | 6   |
|     | SAL    | HUMMINGBIRD SAGE                                                                                                                                                                                                                                                                                                                                                                                                                                                                                                                                                                                                                                                                                                                                                                                                                                                                                                                                                                                                                                                                                                                                                                                                                                                                                                                                                                                                                                                                                                                                                                                                                                                                                                                                                                                                                                                                                                                                                                                                                                                                                                               | SALVIA SPATHACEA                 | 12  |
|     | SAN    | PINK FLOWERING CURRANT                                                                                                                                                                                                                                                                                                                                                                                                                                                                                                                                                                                                                                                                                                                                                                                                                                                                                                                                                                                                                                                                                                                                                                                                                                                                                                                                                                                                                                                                                                                                                                                                                                                                                                                                                                                                                                                                                                                                                                                                                                                                                                         | RIBES SANGUINEUM VAR. GLUTINOSUM | 2   |
| QU  |        |                                                                                                                                                                                                                                                                                                                                                                                                                                                                                                                                                                                                                                                                                                                                                                                                                                                                                                                                                                                                                                                                                                                                                                                                                                                                                                                                                                                                                                                                                                                                                                                                                                                                                                                                                                                                                                                                                                                                                                                                                                                                                                                                | HEU                              |     |
| 30U |        |                                                                                                                                                                                                                                                                                                                                                                                                                                                                                                                                                                                                                                                                                                                                                                                                                                                                                                                                                                                                                                                                                                                                                                                                                                                                                                                                                                                                                                                                                                                                                                                                                                                                                                                                                                                                                                                                                                                                                                                                                                                                                                                                | JUN                              |     |
| CEA |        |                                                                                                                                                                                                                                                                                                                                                                                                                                                                                                                                                                                                                                                                                                                                                                                                                                                                                                                                                                                                                                                                                                                                                                                                                                                                                                                                                                                                                                                                                                                                                                                                                                                                                                                                                                                                                                                                                                                                                                                                                                                                                                                                |                                  |     |
| CER |        | Normality of the second | POL                              |     |
| CHL |        |                                                                                                                                                                                                                                                                                                                                                                                                                                                                                                                                                                                                                                                                                                                                                                                                                                                                                                                                                                                                                                                                                                                                                                                                                                                                                                                                                                                                                                                                                                                                                                                                                                                                                                                                                                                                                                                                                                                                                                                                                                                                                                                                | SAL                              |     |
| ESC |        |                                                                                                                                                                                                                                                                                                                                                                                                                                                                                                                                                                                                                                                                                                                                                                                                                                                                                                                                                                                                                                                                                                                                                                                                                                                                                                                                                                                                                                                                                                                                                                                                                                                                                                                                                                                                                                                                                                                                                                                                                                                                                                                                | SAN                              |     |