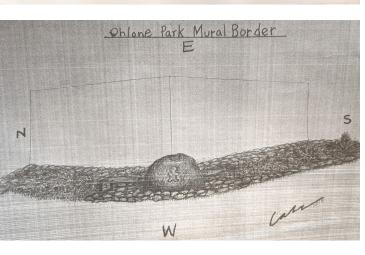

#### **MURAL GARDEN**

Ohlone Park Mural Garden Design by Jean LaMarr

OHLONE PARK EAST PLAYGROUND AND MURAL GARDEN IMPROVEMENT MILVIA ST, BERKELEY, CA 94704

|     | SYMBOL | COMMON NAME                                                                                                                                                                                                                                                                                                                                                                                                                                                                                                                                                                                                                                                                                                                                                                                                                                                                                                                                                                                                                                                                                                                                                                                                                                                                                                                                                                                                                                                                                                                                                                                                                                                                                                                                                                                                                                                                                                                                                                                                                                                                                                                    | BOTANICAL NAME                   | NO. |
|-----|--------|--------------------------------------------------------------------------------------------------------------------------------------------------------------------------------------------------------------------------------------------------------------------------------------------------------------------------------------------------------------------------------------------------------------------------------------------------------------------------------------------------------------------------------------------------------------------------------------------------------------------------------------------------------------------------------------------------------------------------------------------------------------------------------------------------------------------------------------------------------------------------------------------------------------------------------------------------------------------------------------------------------------------------------------------------------------------------------------------------------------------------------------------------------------------------------------------------------------------------------------------------------------------------------------------------------------------------------------------------------------------------------------------------------------------------------------------------------------------------------------------------------------------------------------------------------------------------------------------------------------------------------------------------------------------------------------------------------------------------------------------------------------------------------------------------------------------------------------------------------------------------------------------------------------------------------------------------------------------------------------------------------------------------------------------------------------------------------------------------------------------------------|----------------------------------|-----|
|     | AQU    | WESTERN COLUMBINE                                                                                                                                                                                                                                                                                                                                                                                                                                                                                                                                                                                                                                                                                                                                                                                                                                                                                                                                                                                                                                                                                                                                                                                                                                                                                                                                                                                                                                                                                                                                                                                                                                                                                                                                                                                                                                                                                                                                                                                                                                                                                                              | AQUILEGIA FORMOSA                | 10  |
|     | BOU    | BLUE GRAMA                                                                                                                                                                                                                                                                                                                                                                                                                                                                                                                                                                                                                                                                                                                                                                                                                                                                                                                                                                                                                                                                                                                                                                                                                                                                                                                                                                                                                                                                                                                                                                                                                                                                                                                                                                                                                                                                                                                                                                                                                                                                                                                     | BOUTELOUA GRACILIS               | 17  |
|     | CEA    | CENTENNIAL CEANOTHUS                                                                                                                                                                                                                                                                                                                                                                                                                                                                                                                                                                                                                                                                                                                                                                                                                                                                                                                                                                                                                                                                                                                                                                                                                                                                                                                                                                                                                                                                                                                                                                                                                                                                                                                                                                                                                                                                                                                                                                                                                                                                                                           | CEANOTHUS 'CENTENNIAL'           | 8   |
|     | CER    | WESTERN REDBUD                                                                                                                                                                                                                                                                                                                                                                                                                                                                                                                                                                                                                                                                                                                                                                                                                                                                                                                                                                                                                                                                                                                                                                                                                                                                                                                                                                                                                                                                                                                                                                                                                                                                                                                                                                                                                                                                                                                                                                                                                                                                                                                 | CERCIS OCCIDENTALIS              | 1   |
|     | CHL    | SOAP PLANT                                                                                                                                                                                                                                                                                                                                                                                                                                                                                                                                                                                                                                                                                                                                                                                                                                                                                                                                                                                                                                                                                                                                                                                                                                                                                                                                                                                                                                                                                                                                                                                                                                                                                                                                                                                                                                                                                                                                                                                                                                                                                                                     | CHLOROGALUM POMERIDIANUM         | 4   |
|     | ESC    | CALIFORNIA POPPY                                                                                                                                                                                                                                                                                                                                                                                                                                                                                                                                                                                                                                                                                                                                                                                                                                                                                                                                                                                                                                                                                                                                                                                                                                                                                                                                                                                                                                                                                                                                                                                                                                                                                                                                                                                                                                                                                                                                                                                                                                                                                                               | ESCHSHOLZIA CALIFORNICA          | 25  |
|     | HEU    | CORAL BELLS                                                                                                                                                                                                                                                                                                                                                                                                                                                                                                                                                                                                                                                                                                                                                                                                                                                                                                                                                                                                                                                                                                                                                                                                                                                                                                                                                                                                                                                                                                                                                                                                                                                                                                                                                                                                                                                                                                                                                                                                                                                                                                                    | HEUCHERA SPP.                    | 6   |
|     | JUN    | WIRE GRASS                                                                                                                                                                                                                                                                                                                                                                                                                                                                                                                                                                                                                                                                                                                                                                                                                                                                                                                                                                                                                                                                                                                                                                                                                                                                                                                                                                                                                                                                                                                                                                                                                                                                                                                                                                                                                                                                                                                                                                                                                                                                                                                     | JUNCUS PATENS                    | 38  |
|     | MON    | COYOTE MINT                                                                                                                                                                                                                                                                                                                                                                                                                                                                                                                                                                                                                                                                                                                                                                                                                                                                                                                                                                                                                                                                                                                                                                                                                                                                                                                                                                                                                                                                                                                                                                                                                                                                                                                                                                                                                                                                                                                                                                                                                                                                                                                    | MONARDELLA VILLOSA               | 22  |
|     | POL    | WESTERN SWORD FERN                                                                                                                                                                                                                                                                                                                                                                                                                                                                                                                                                                                                                                                                                                                                                                                                                                                                                                                                                                                                                                                                                                                                                                                                                                                                                                                                                                                                                                                                                                                                                                                                                                                                                                                                                                                                                                                                                                                                                                                                                                                                                                             | POLYSTICHUM MUNITUM              | 6   |
|     | SAL    | HUMMINGBIRD SAGE                                                                                                                                                                                                                                                                                                                                                                                                                                                                                                                                                                                                                                                                                                                                                                                                                                                                                                                                                                                                                                                                                                                                                                                                                                                                                                                                                                                                                                                                                                                                                                                                                                                                                                                                                                                                                                                                                                                                                                                                                                                                                                               | SALVIA SPATHACEA                 | 12  |
|     | SAN    | PINK FLOWERING CURRANT                                                                                                                                                                                                                                                                                                                                                                                                                                                                                                                                                                                                                                                                                                                                                                                                                                                                                                                                                                                                                                                                                                                                                                                                                                                                                                                                                                                                                                                                                                                                                                                                                                                                                                                                                                                                                                                                                                                                                                                                                                                                                                         | RIBES SANGUINEUM VAR. GLUTINOSUM | 2   |
| QU  |        |                                                                                                                                                                                                                                                                                                                                                                                                                                                                                                                                                                                                                                                                                                                                                                                                                                                                                                                                                                                                                                                                                                                                                                                                                                                                                                                                                                                                                                                                                                                                                                                                                                                                                                                                                                                                                                                                                                                                                                                                                                                                                                                                | HEU                              |     |
| 30U |        |                                                                                                                                                                                                                                                                                                                                                                                                                                                                                                                                                                                                                                                                                                                                                                                                                                                                                                                                                                                                                                                                                                                                                                                                                                                                                                                                                                                                                                                                                                                                                                                                                                                                                                                                                                                                                                                                                                                                                                                                                                                                                                                                | JUN                              |     |
| CEA |        |                                                                                                                                                                                                                                                                                                                                                                                                                                                                                                                                                                                                                                                                                                                                                                                                                                                                                                                                                                                                                                                                                                                                                                                                                                                                                                                                                                                                                                                                                                                                                                                                                                                                                                                                                                                                                                                                                                                                                                                                                                                                                                                                |                                  |     |
| CER |        | Normality of the second | POL                              |     |
| CHL |        |                                                                                                                                                                                                                                                                                                                                                                                                                                                                                                                                                                                                                                                                                                                                                                                                                                                                                                                                                                                                                                                                                                                                                                                                                                                                                                                                                                                                                                                                                                                                                                                                                                                                                                                                                                                                                                                                                                                                                                                                                                                                                                                                | SAL                              |     |
| ESC |        |                                                                                                                                                                                                                                                                                                                                                                                                                                                                                                                                                                                                                                                                                                                                                                                                                                                                                                                                                                                                                                                                                                                                                                                                                                                                                                                                                                                                                                                                                                                                                                                                                                                                                                                                                                                                                                                                                                                                                                                                                                                                                                                                | SAN                              |     |