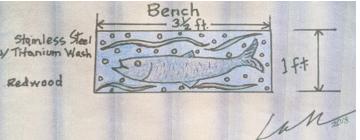

#### **MURAL GARDEN**

Ohlone Park Mural Garden Design by Jean LaMarr

OHLONE PARK EAST PLAYGROUND AND MURAL GARDEN IMPROVEMENT MILVIA ST, BERKELEY, CA 94704

|     | SYMBOL | COMMON NAME                                                                                                                                                                                                                                                                                                                                                                                                                                                                                                                                                                                                                                                                                                                                                                                                                                                                                                                                                                                                                                                                                                                                                                                                                                                                                                                                                                                                                                                                                                                                                                                                                                                                                                                                                                                                                                                                                                                                                                                                                                                                                                                    | BOTANICAL NAME                   | NO. |
|-----|--------|--------------------------------------------------------------------------------------------------------------------------------------------------------------------------------------------------------------------------------------------------------------------------------------------------------------------------------------------------------------------------------------------------------------------------------------------------------------------------------------------------------------------------------------------------------------------------------------------------------------------------------------------------------------------------------------------------------------------------------------------------------------------------------------------------------------------------------------------------------------------------------------------------------------------------------------------------------------------------------------------------------------------------------------------------------------------------------------------------------------------------------------------------------------------------------------------------------------------------------------------------------------------------------------------------------------------------------------------------------------------------------------------------------------------------------------------------------------------------------------------------------------------------------------------------------------------------------------------------------------------------------------------------------------------------------------------------------------------------------------------------------------------------------------------------------------------------------------------------------------------------------------------------------------------------------------------------------------------------------------------------------------------------------------------------------------------------------------------------------------------------------|----------------------------------|-----|
|     | AQU    | WESTERN COLUMBINE                                                                                                                                                                                                                                                                                                                                                                                                                                                                                                                                                                                                                                                                                                                                                                                                                                                                                                                                                                                                                                                                                                                                                                                                                                                                                                                                                                                                                                                                                                                                                                                                                                                                                                                                                                                                                                                                                                                                                                                                                                                                                                              | AQUILEGIA FORMOSA                | 10  |
|     | BOU    | BLUE GRAMA                                                                                                                                                                                                                                                                                                                                                                                                                                                                                                                                                                                                                                                                                                                                                                                                                                                                                                                                                                                                                                                                                                                                                                                                                                                                                                                                                                                                                                                                                                                                                                                                                                                                                                                                                                                                                                                                                                                                                                                                                                                                                                                     | BOUTELOUA GRACILIS               | 17  |
|     | CEA    | CENTENNIAL CEANOTHUS                                                                                                                                                                                                                                                                                                                                                                                                                                                                                                                                                                                                                                                                                                                                                                                                                                                                                                                                                                                                                                                                                                                                                                                                                                                                                                                                                                                                                                                                                                                                                                                                                                                                                                                                                                                                                                                                                                                                                                                                                                                                                                           | CEANOTHUS 'CENTENNIAL'           | 8   |
|     | CER    | WESTERN REDBUD                                                                                                                                                                                                                                                                                                                                                                                                                                                                                                                                                                                                                                                                                                                                                                                                                                                                                                                                                                                                                                                                                                                                                                                                                                                                                                                                                                                                                                                                                                                                                                                                                                                                                                                                                                                                                                                                                                                                                                                                                                                                                                                 | CERCIS OCCIDENTALIS              | 1   |
|     | CHL    | SOAP PLANT                                                                                                                                                                                                                                                                                                                                                                                                                                                                                                                                                                                                                                                                                                                                                                                                                                                                                                                                                                                                                                                                                                                                                                                                                                                                                                                                                                                                                                                                                                                                                                                                                                                                                                                                                                                                                                                                                                                                                                                                                                                                                                                     | CHLOROGALUM POMERIDIANUM         | 4   |
|     | ESC    | CALIFORNIA POPPY                                                                                                                                                                                                                                                                                                                                                                                                                                                                                                                                                                                                                                                                                                                                                                                                                                                                                                                                                                                                                                                                                                                                                                                                                                                                                                                                                                                                                                                                                                                                                                                                                                                                                                                                                                                                                                                                                                                                                                                                                                                                                                               | ESCHSHOLZIA CALIFORNICA          | 25  |
|     | HEU    | CORAL BELLS                                                                                                                                                                                                                                                                                                                                                                                                                                                                                                                                                                                                                                                                                                                                                                                                                                                                                                                                                                                                                                                                                                                                                                                                                                                                                                                                                                                                                                                                                                                                                                                                                                                                                                                                                                                                                                                                                                                                                                                                                                                                                                                    | HEUCHERA SPP.                    | 6   |
|     | JUN    | WIRE GRASS                                                                                                                                                                                                                                                                                                                                                                                                                                                                                                                                                                                                                                                                                                                                                                                                                                                                                                                                                                                                                                                                                                                                                                                                                                                                                                                                                                                                                                                                                                                                                                                                                                                                                                                                                                                                                                                                                                                                                                                                                                                                                                                     | JUNCUS PATENS                    | 38  |
|     | MON    | COYOTE MINT                                                                                                                                                                                                                                                                                                                                                                                                                                                                                                                                                                                                                                                                                                                                                                                                                                                                                                                                                                                                                                                                                                                                                                                                                                                                                                                                                                                                                                                                                                                                                                                                                                                                                                                                                                                                                                                                                                                                                                                                                                                                                                                    | MONARDELLA VILLOSA               | 22  |
|     | POL    | WESTERN SWORD FERN                                                                                                                                                                                                                                                                                                                                                                                                                                                                                                                                                                                                                                                                                                                                                                                                                                                                                                                                                                                                                                                                                                                                                                                                                                                                                                                                                                                                                                                                                                                                                                                                                                                                                                                                                                                                                                                                                                                                                                                                                                                                                                             | POLYSTICHUM MUNITUM              | 6   |
|     | SAL    | HUMMINGBIRD SAGE                                                                                                                                                                                                                                                                                                                                                                                                                                                                                                                                                                                                                                                                                                                                                                                                                                                                                                                                                                                                                                                                                                                                                                                                                                                                                                                                                                                                                                                                                                                                                                                                                                                                                                                                                                                                                                                                                                                                                                                                                                                                                                               | SALVIA SPATHACEA                 | 12  |
|     | SAN    | PINK FLOWERING CURRANT                                                                                                                                                                                                                                                                                                                                                                                                                                                                                                                                                                                                                                                                                                                                                                                                                                                                                                                                                                                                                                                                                                                                                                                                                                                                                                                                                                                                                                                                                                                                                                                                                                                                                                                                                                                                                                                                                                                                                                                                                                                                                                         | RIBES SANGUINEUM VAR. GLUTINOSUM | 2   |
| QU  |        |                                                                                                                                                                                                                                                                                                                                                                                                                                                                                                                                                                                                                                                                                                                                                                                                                                                                                                                                                                                                                                                                                                                                                                                                                                                                                                                                                                                                                                                                                                                                                                                                                                                                                                                                                                                                                                                                                                                                                                                                                                                                                                                                | HEU                              |     |
| 30U |        |                                                                                                                                                                                                                                                                                                                                                                                                                                                                                                                                                                                                                                                                                                                                                                                                                                                                                                                                                                                                                                                                                                                                                                                                                                                                                                                                                                                                                                                                                                                                                                                                                                                                                                                                                                                                                                                                                                                                                                                                                                                                                                                                | JUN                              |     |
| CEA |        |                                                                                                                                                                                                                                                                                                                                                                                                                                                                                                                                                                                                                                                                                                                                                                                                                                                                                                                                                                                                                                                                                                                                                                                                                                                                                                                                                                                                                                                                                                                                                                                                                                                                                                                                                                                                                                                                                                                                                                                                                                                                                                                                |                                  |     |
| CER |        | Normality of the second | POL                              |     |
| CHL |        |                                                                                                                                                                                                                                                                                                                                                                                                                                                                                                                                                                                                                                                                                                                                                                                                                                                                                                                                                                                                                                                                                                                                                                                                                                                                                                                                                                                                                                                                                                                                                                                                                                                                                                                                                                                                                                                                                                                                                                                                                                                                                                                                | SAL                              |     |
| ESC |        |                                                                                                                                                                                                                                                                                                                                                                                                                                                                                                                                                                                                                                                                                                                                                                                                                                                                                                                                                                                                                                                                                                                                                                                                                                                                                                                                                                                                                                                                                                                                                                                                                                                                                                                                                                                                                                                                                                                                                                                                                                                                                                                                | SAN                              |     |