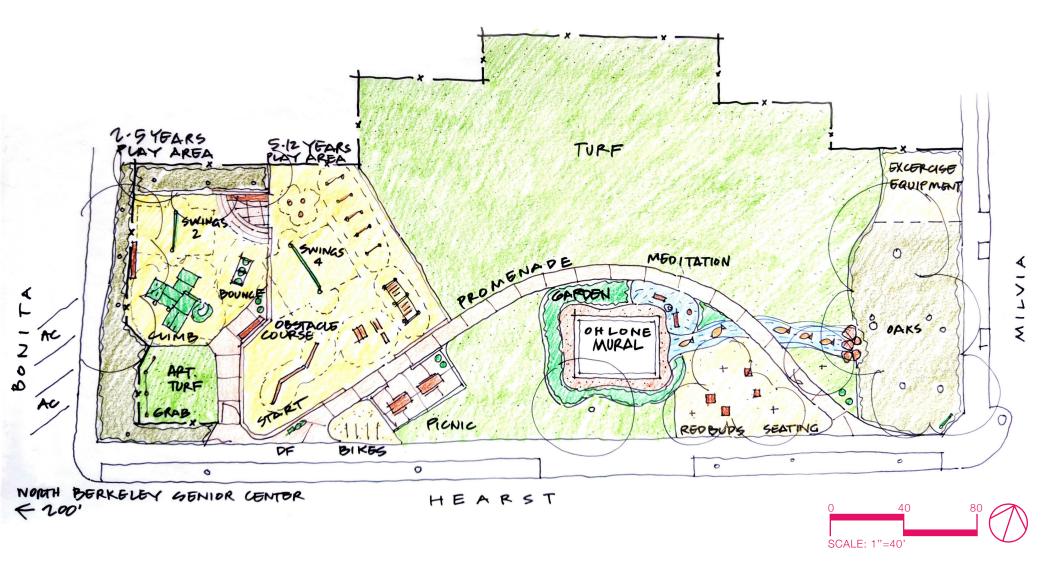

# **CONCEPT SCHEME 1**

OHLONE PARK EAST PLAYGROUND AND MURAL GARDEN IMPROVEMENT MILVIA ST, BERKELEY, CA 94704