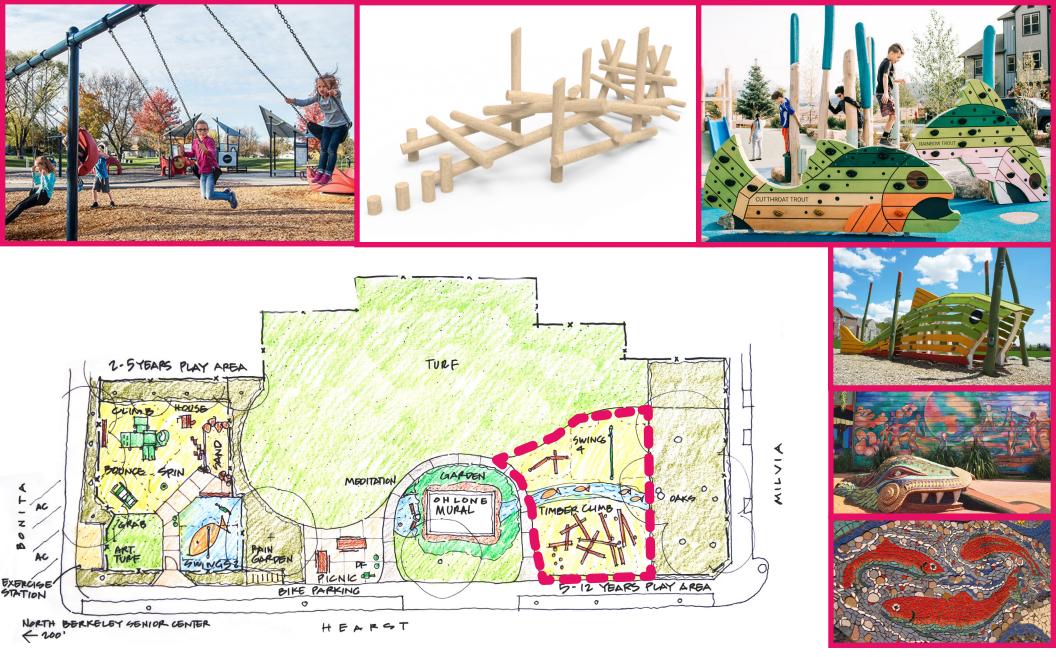

#### CONCEPT SCHEME 2: 5-12 YRS PLAY AREA

OHLONE PARK EAST PLAYGROUND AND MURAL GARDEN IMPROVEMENT MILVIA ST, BERKELEY, CA 94704