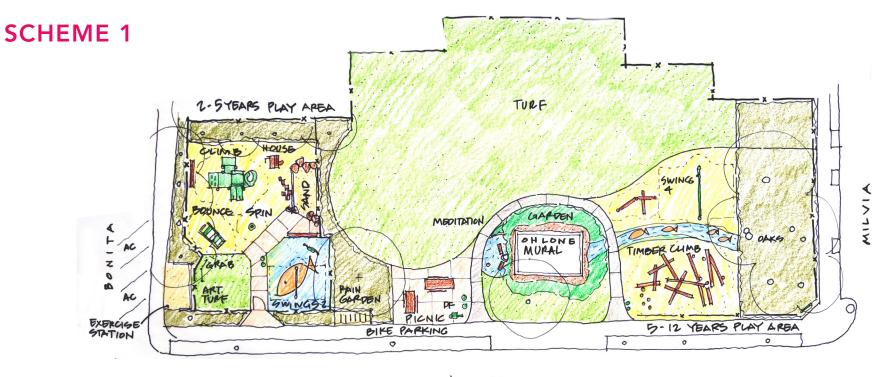

# **CONCEPT SCHEME 1**

OHLONE PARK EAST PLAYGROUND AND MURAL GARDEN IMPROVEMENT MILVIA ST, BERKELEY, CA 94704

#### CONCEPT SCHEME 1: 5-12 YRS PLAY AREA

OHLONE PARK EAST PLAYGROUND AND MURAL GARDEN IMPROVEMENT MILVIA ST, BERKELEY, CA 94704

## **CONCEPT SCHEME 1: 2-5 YRS PLAY AREA**

**BASE** / OHLONE P MILVIA ST, BE

OHLONE PARK EAST PLAYGROUND AND MURAL GARDEN IMPROVEMENT MILVIA ST, BERKELEY, CA 94704