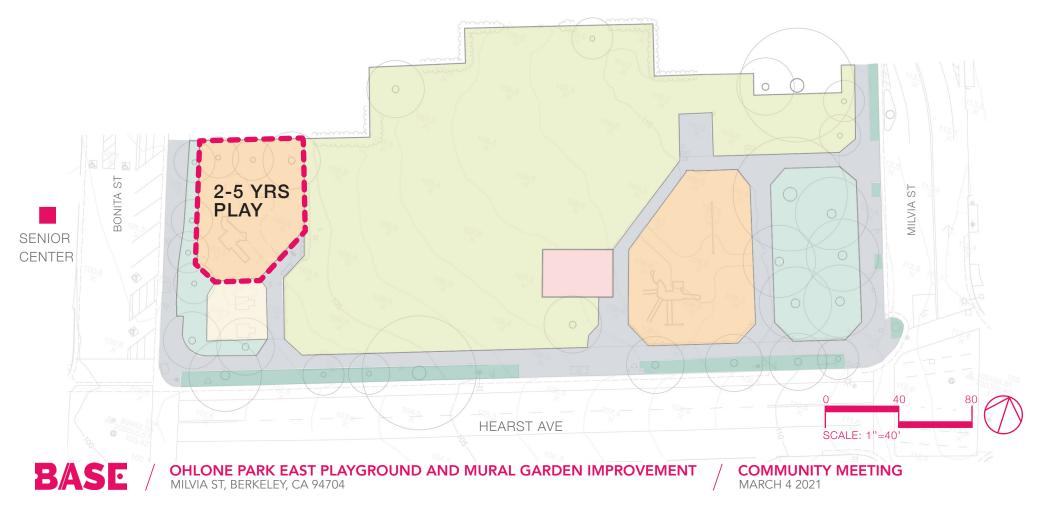

## **CONCEPT SCHEME 1: 2-5 YRS PLAY AREA**

**BASE** / OHLONE P MILVIA ST, BE

OHLONE PARK EAST PLAYGROUND AND MURAL GARDEN IMPROVEMENT MILVIA ST, BERKELEY, CA 94704