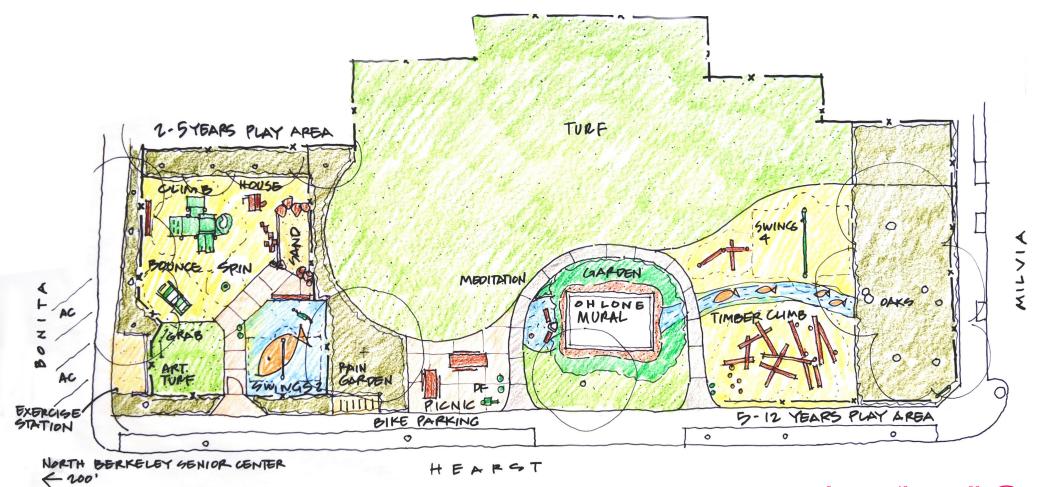

#### CONCEPT SCHEME 1: 5-12 YRS PLAY AREA

OHLONE PARK EAST PLAYGROUND AND MURAL GARDEN IMPROVEMENT MILVIA ST, BERKELEY, CA 94704