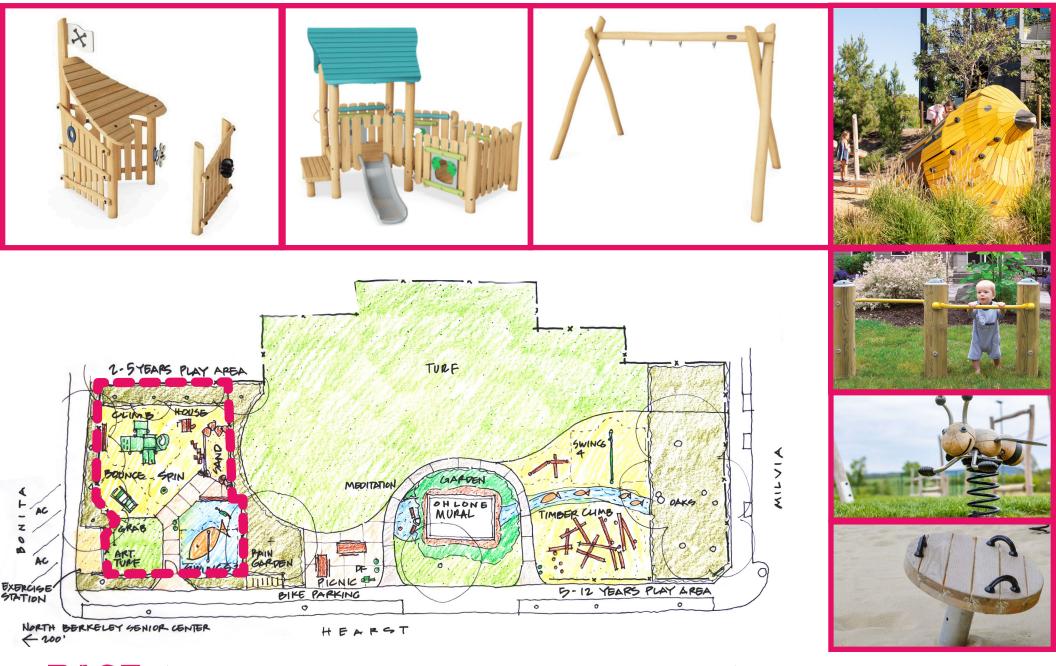

## **CONCEPT SCHEME 1: 2-5 YRS PLAY AREA**

**BASE** / OHLONE P MILVIA ST, BE

OHLONE PARK EAST PLAYGROUND AND MURAL GARDEN IMPROVEMENT MILVIA ST, BERKELEY, CA 94704

BASE

OHLONE PARK EAST PLAYGROUND AND MURAL GARDEN IMPROVEMENT MILVIA ST, BERKELEY, CA 94704