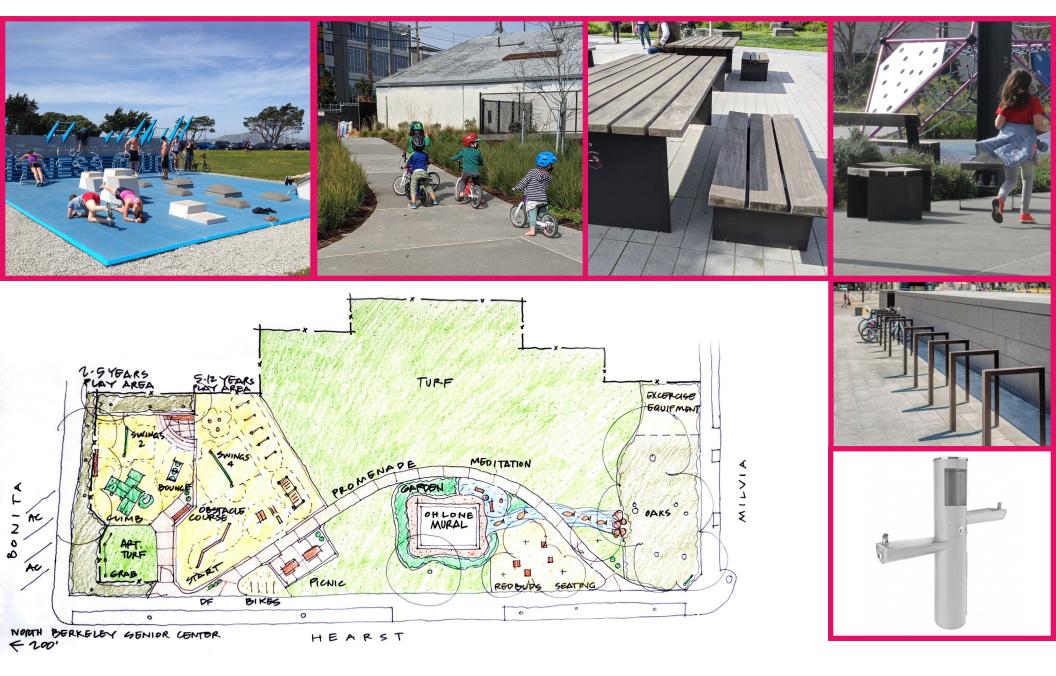

# **CONCEPT SCHEME 1**

OHLONE PARK EAST PLAYGROUND AND MURAL GARDEN IMPROVEMENT MILVIA ST, BERKELEY, CA 94704

#### CONCEPT SCHEME 1: 5-12 YRS PLAY AREA

OHLONE PARK EAST PLAYGROUND AND MURAL GARDEN IMPROVEMENT MILVIA ST, BERKELEY, CA 94704

## **CONCEPT SCHEME 1: 2-5 YRS PLAY AREA**

**BASE** / OHLONE P MILVIA ST, BE

OHLONE PARK EAST PLAYGROUND AND MURAL GARDEN IMPROVEMENT MILVIA ST, BERKELEY, CA 94704

# **CONCEPT SCHEME 1: SITE FURNISHINGS & OTHER ELEMENTS**

OHLONE PARK EAST PLAYGROUND AND MURAL GARDEN IMPROVEMENT MILVIA ST, BERKELEY, CA 94704