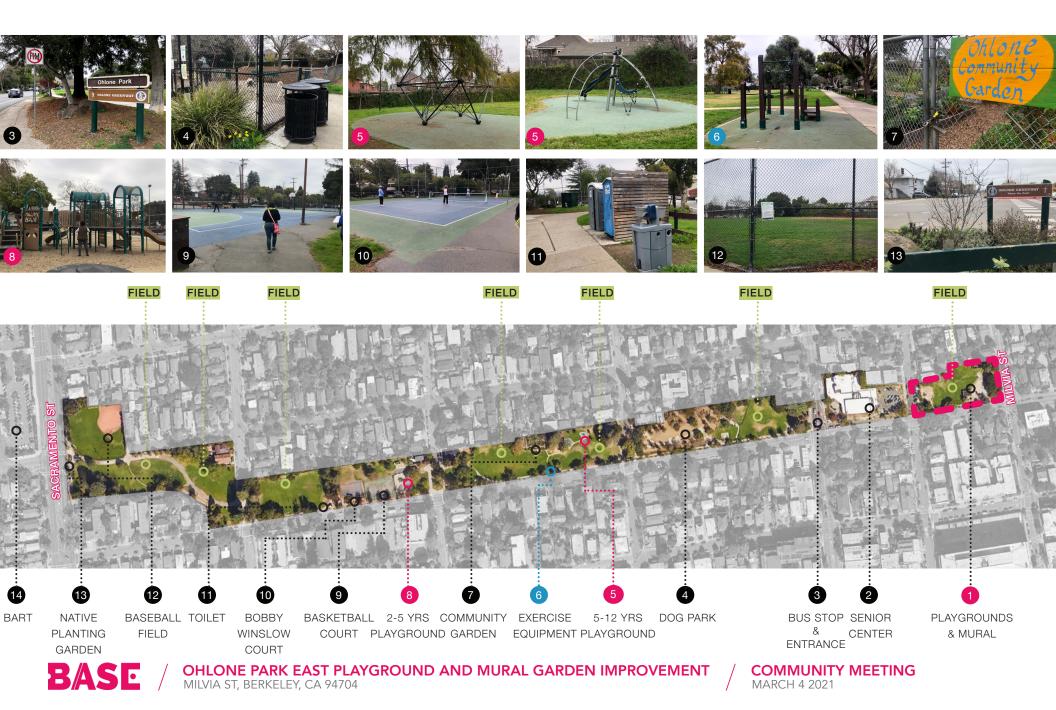

# OHLONE PARK IMPROVEMENTS

OHLONE PARK EAST PLAYGROUND AND MURAL GARDEN IMPROVEMENT MILVIA ST, BERKELEY, CA 94704