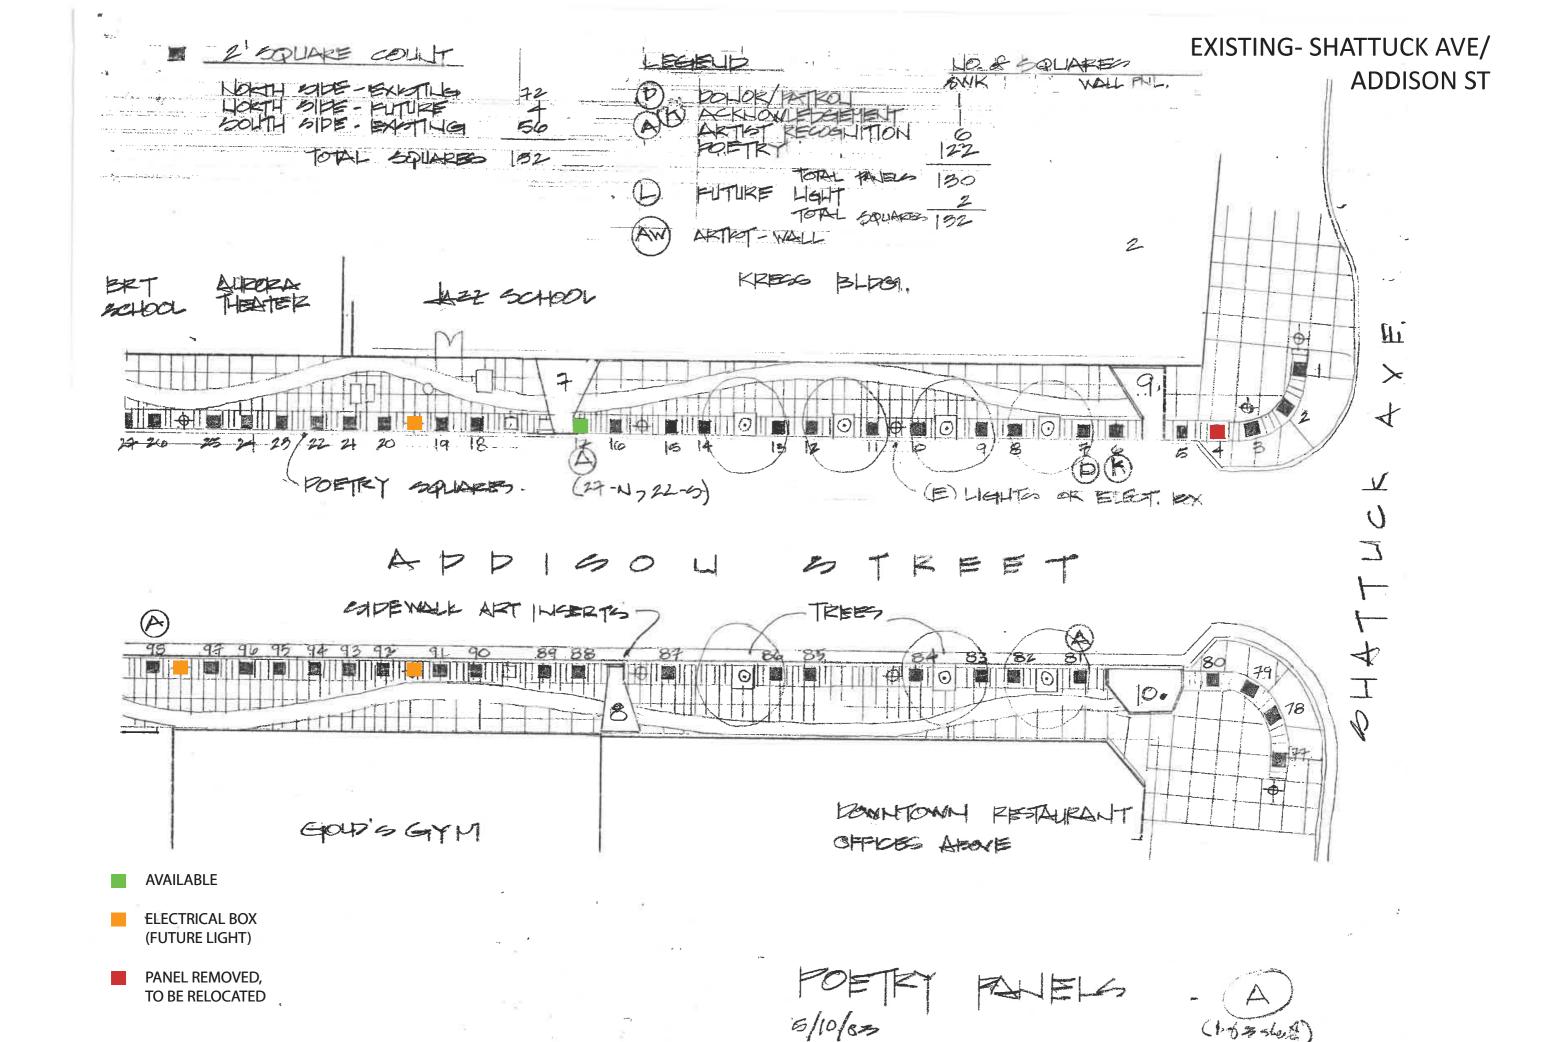

### PROPOSED- MILVIA ST/ADDISON ST

POETRY PALEIGO (3083

FOETE PANELS

(1-57-slest)

## ADDISON STREET - POETRY PANELS