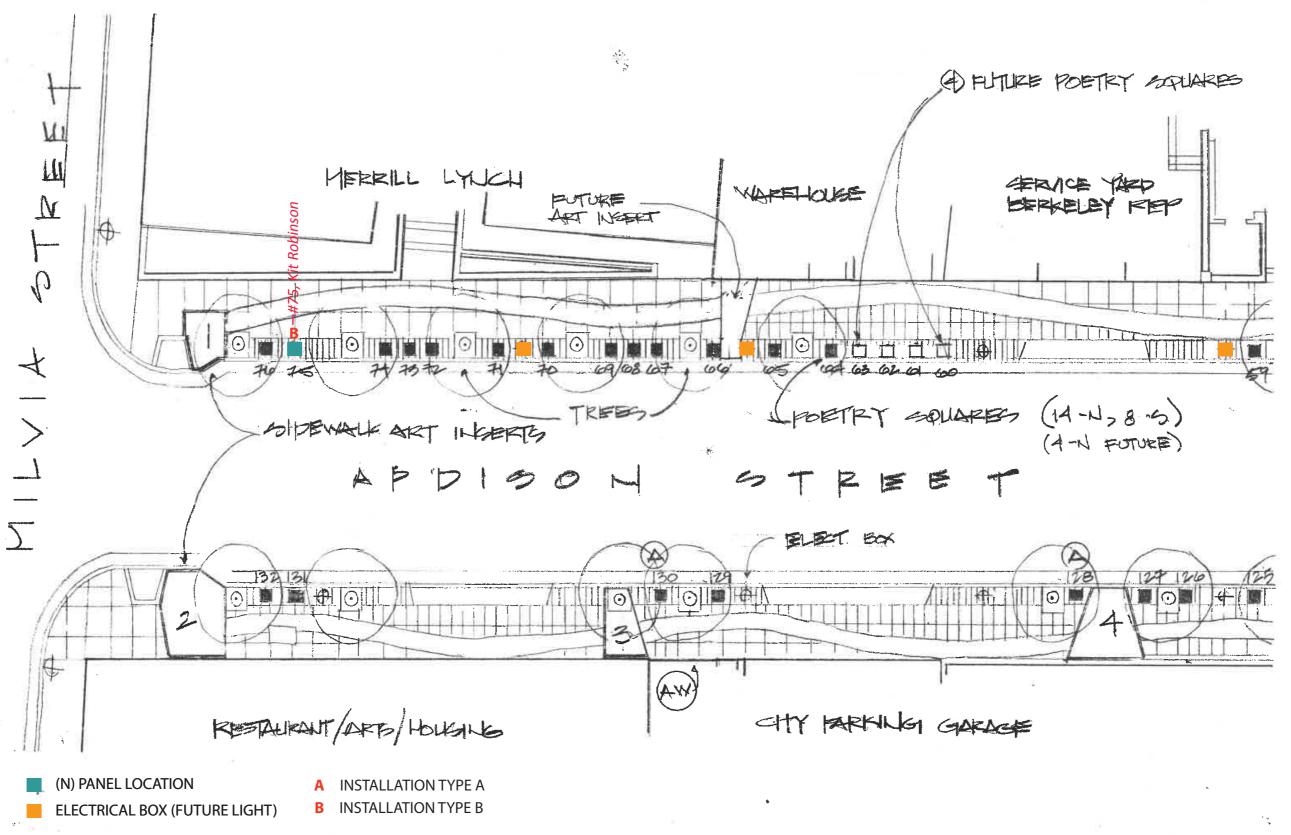

# APDISON ST

- **AVÁÎLABLE**
- ELECTRICAL BOX (FUTURE IIGHT)
- PANEL REMOVED,
  TO BE RELOCATED

POETRY PANELS

(2-13-deals)

## ADDISON STREET - POETRY PANELS