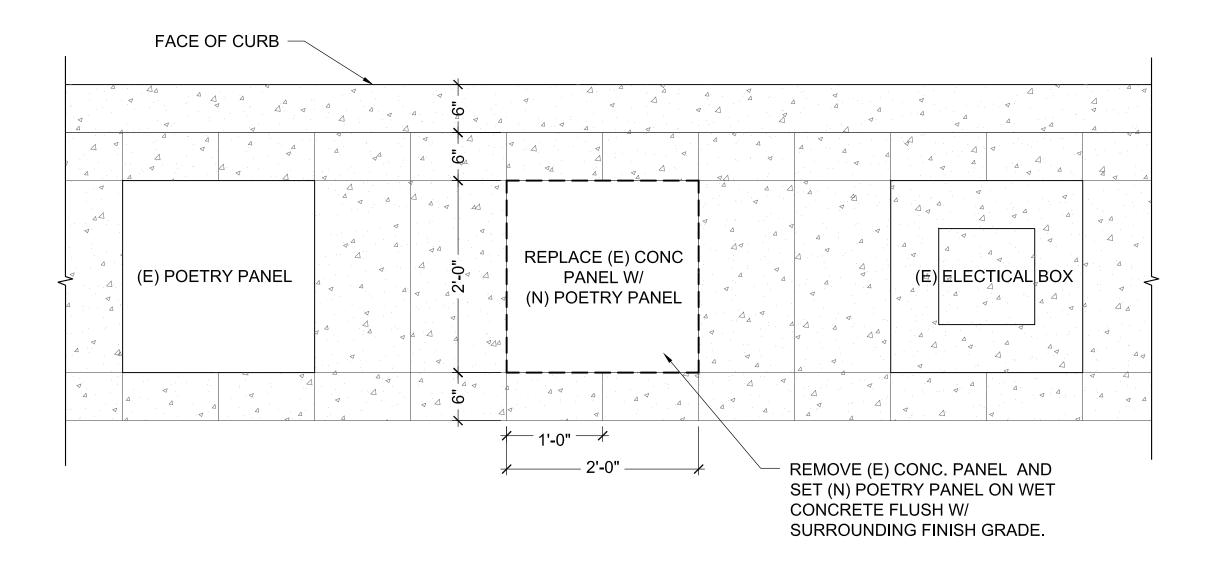

#### 3. ACTION ITEMS

- a) Proposed locations for installation of remaining Poetry Panels as recommended by lead project poet Robert Hass (Attachment 1)
- b) Selection Panel Summary and Selected finalists for T1 Bond Project at San Pablo Park: Michael Arcega, Collette Crutcher, Mildred Howard, and Miriam Klein Stahl (Attachments 2 and 3)
- c) Revised FY20 Private Percent for Art Budget Due to Additional Funds Received in FY19 (Attachment 3)
- d) Approval of Artist Sofie Ramos for Cube Space installation, December 14, 2019 February 1, 2020. (Attachment 4)
- e) Approval of Queen Shamiram sculpture to be installed at a location within Civic Center Park with the exact location to be determined as part of the Civic Center Planning Process.

#### **Attachments:**

- 1. Proposed Poetry Panel Installation Locations
- 2. San Pablo Park Selection Panel One Summary
- 3. Selected Finalists for San Pablo Park Public Art Project

- 4. Revised FY20 Private Percent for Art Budget
- 5. Resume and Artwork Examples by Sofie Ramos