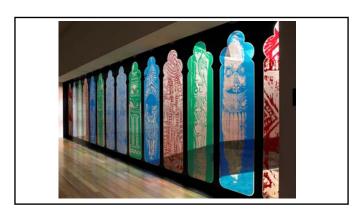

the T1 Bond North Berkeley Senior Center and San Pablo Park functional art opportunity. "Yes/No" majority votes based on the criteria of Artistic Excellence and Appropriate to Project Goals yielded 10 artists to move to Round Two.

#### Round two:

The Artist Selection Panel discussed the qualifications of the semi-finalists and scored each artist on the following criteria (1= low score):

- Artistic Excellence (1-25)
- Appropriate to Project Goals (1-20)

Round Two voting yielded 4 finalists to recommend to the Civic Arts Commission.

#### **RESULTS**

The following artists received the highest scores:

#### Finalists:

Howard, Mildred 305 Arcega, Michael 281 Crutcher, Collete 254 Stahl, Miriam Klein 237 Finalists for San Pablo Park Public Art Project

Michael Arcega San Francisco, CA





















# **Colette Crutcher San Francisco, CA**



















### Mildred Howard Emeryville, CA





















Miriam Klein Stahl Berkeley, CA





















| SUDICITY CODE: 148-21-208-252-0000-00-0446