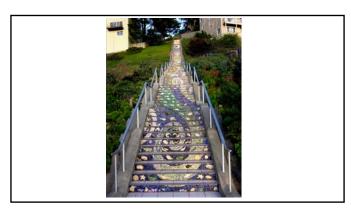

opportunity. "Yes/No" majority votes based on the criteria of Artistic Excellence and Appropriate to Project Goals yielded 10 artists to move to Round Two.

#### Round two:

The Artist Selection Panel discussed the qualifications of the semi-finalists and scored each artist on the following criteria (1= low score):

- Artistic Excellence (1-25)
- Appropriate to Project Goals (1-20)

Round Two voting yielded 4 finalists to recommend to the Civic Arts Commission.

#### **RESULTS**

The following artists received the highest scores:

#### Finalists:

Howard, Mildred 305 Arcega, Michael 281 Crutcher, Collete 254 Stahl, Miriam Klein 237 Finalists for San Pablo Park Public Art Project

Michael Arcega San Francisco, CA





















# **Colette Crutcher San Francisco, CA**



















### Mildred Howard Emeryville, CA





















Miriam Klein Stahl Berkeley, CA





















| SUDICITY CODE: 148-21-208-252-0000-00-0446