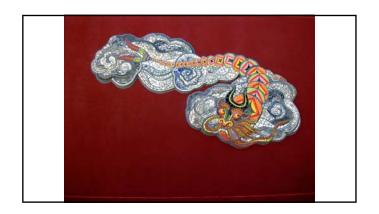

rt opportunity. "Yes/No" majority votes based on the criteria of Artistic Excellence and Appropriate to Project Goals yielded 10 artists to move to Round Two.

#### Round two:

The Artist Selection Panel discussed the qualifications of the semi-finalists and scored each artist on the following criteria (1= low score):

- Artistic Excellence (1-25)
- Appropriate to Project Goals (1-20)

Round Two voting yielded 4 finalists to recommend to the Civic Arts Commission.

#### **RESULTS**

The following artists received the highest scores:

#### Finalists:

Howard, Mildred 305 Arcega, Michael 281 Crutcher, Collete 254 Stahl, Miriam Klein 237 Finalists for San Pablo Park Public Art Project

Michael Arcega San Francisco, CA





















# **Colette Crutcher San Francisco, CA**



















### Mildred Howard Emeryville, CA





















Miriam Klein Stahl Berkeley, CA





















| SUDICITY CODE: 148-21-208-252-0000-00-0446