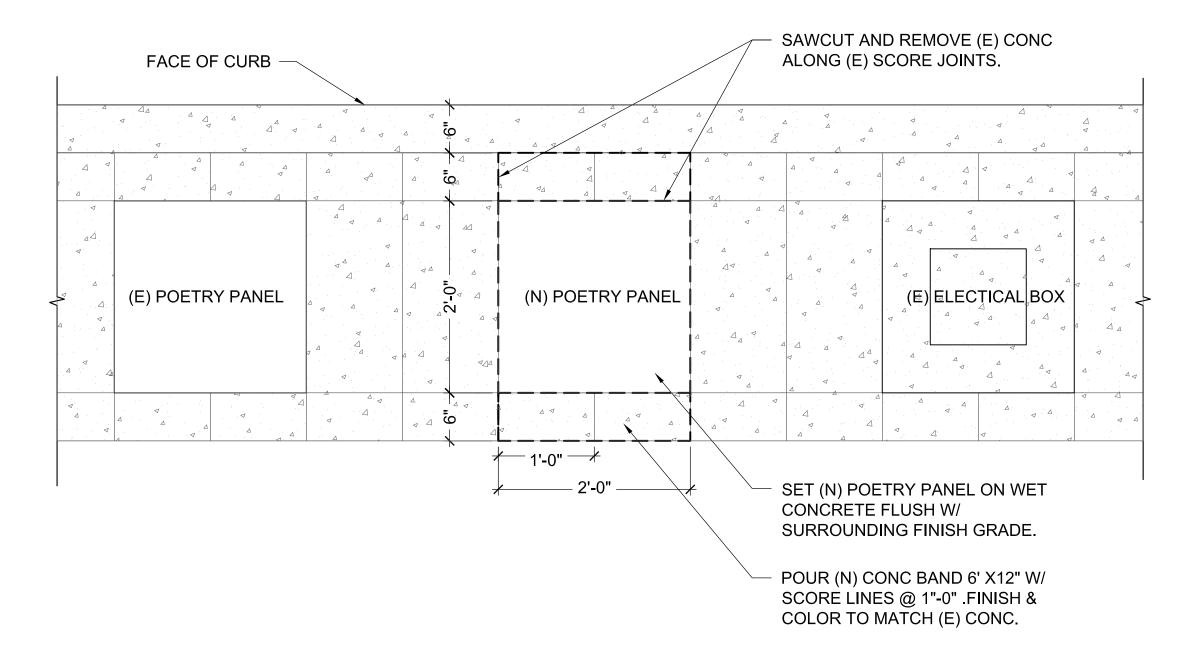

#### 3. ACTION ITEMS

- a) Proposed locations for installation of remaining Poetry Panels as recommended by lead project poet Robert Hass (Attachment 1)
- b) Selection Panel Summary and Selected finalists for T1 Bond Project at San Pablo Park: Michael Arcega, Collette Crutcher, Mildred Howard, and Miriam Klein Stahl (Attachments 2 and 3)
- c) Revised FY20 Private Percent for Art Budget Due to Additional Funds Received in FY19 (Attachment 3)
- d) Approval of Artist Sofie Ramos for Cube Space installation, December 14, 2019 February 1, 2020. (Attachment 4)
- e) Approval of Queen Shamiram sculpture to be installed at a location within Civic Center Park with the exact location to be determined as part of the Civic Center Planning Process.

#### **Attachments:**

- 1. Proposed Poetry Panel Installation Locations
- 2. San Pablo Park Selection Panel One Summary
- 3. Selected Finalists for San Pablo Park Public Art Project

- 4. Revised FY20 Private Percent for Art Budget
- 5. Resume and Artwork Examples by Sofie Ramos