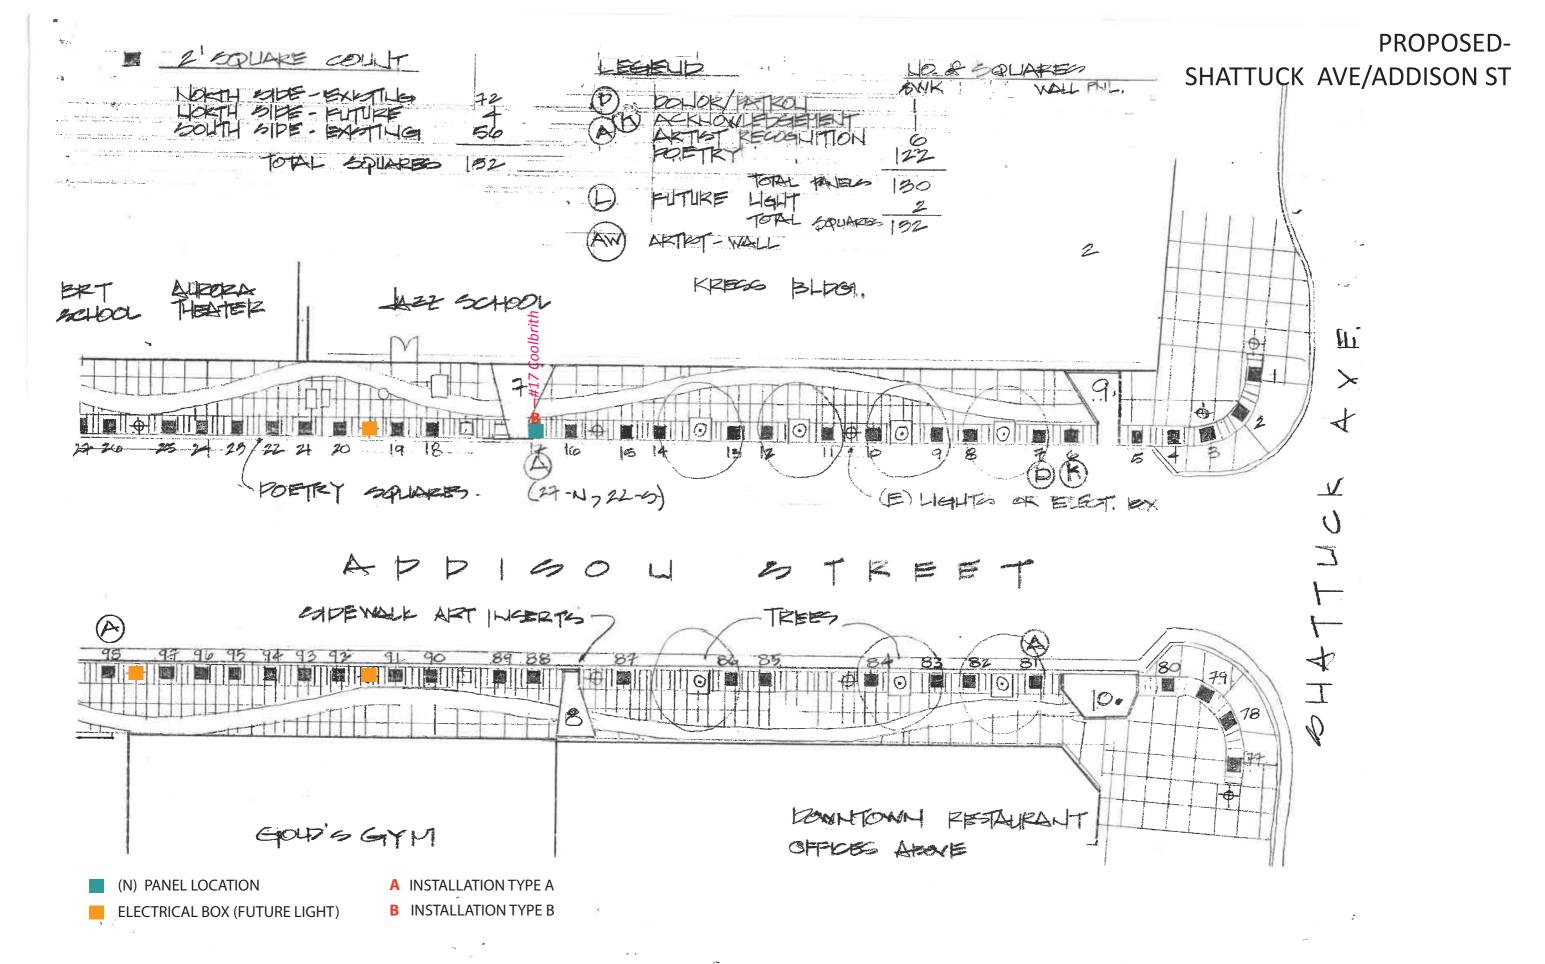

#### 3. ACTION ITEMS

- a) Proposed locations for installation of remaining Poetry Panels as recommended by lead project poet Robert Hass (Attachment 1)
- b) Selection Panel Summary and Selected finalists for T1 Bond Project at San Pablo Park: Michael Arcega, Collette Crutcher, Mildred Howard, and Miriam Klein Stahl (Attachments 2 and 3)
- c) Revised FY20 Private Percent for Art Budget Due to Additional Funds Received in FY19 (Attachment 3)
- d) Approval of Artist Sofie Ramos for Cube Space installation, December 14, 2019 February 1, 2020. (Attachment 4)
- e) Approval of Queen Shamiram sculpture to be installed at a location within Civic Center Park with the exact location to be determined as part of the Civic Center Planning Process.

#### **Attachments:**

- 1. Proposed Poetry Panel Installation Locations
- 2. San Pablo Park Selection Panel One Summary
- 3. Selected Finalists for San Pablo Park Public Art Project

- 4. Revised FY20 Private Percent for Art Budget
- 5. Resume and Artwork Examples by Sofie Ramos