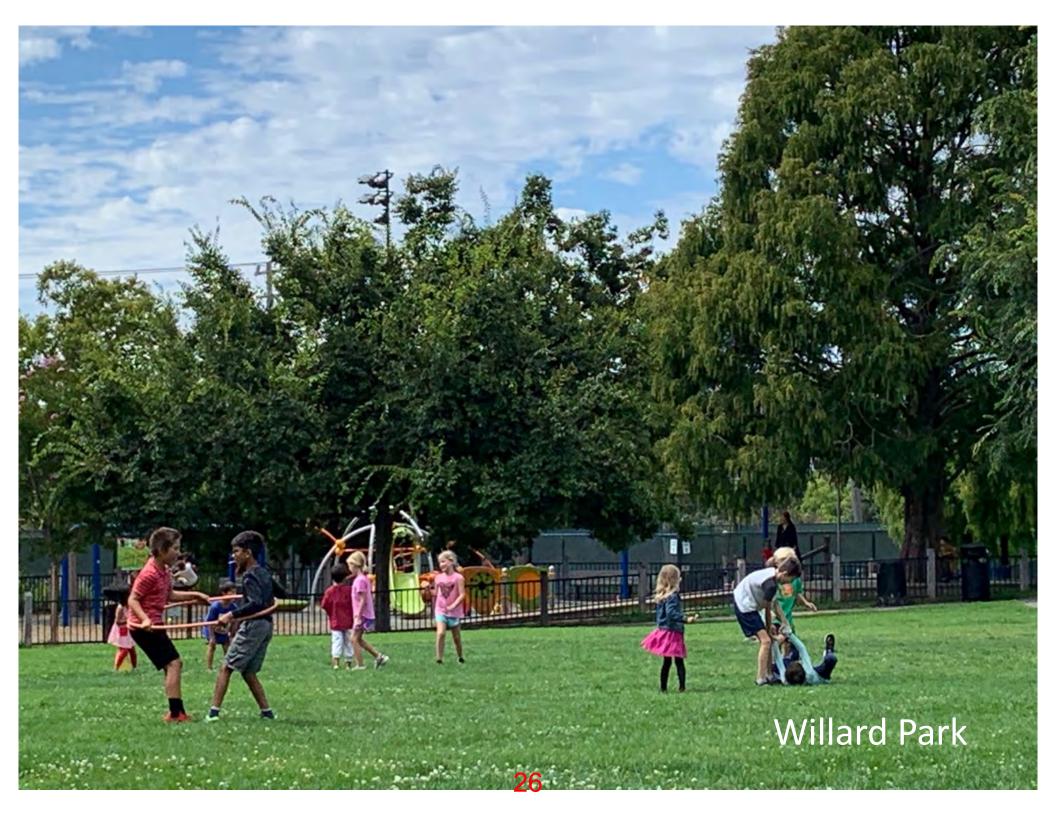

### **BACKGROUND**

Built in 1971, Willard Clubhouse is located at the southeast corner of Willard Park at 2720 Hillegass Avenue, between Derby Street and Stuart Street. The small 565 square-foot one-story, one-room clubhouse has long been a staple of Berkeley's after-school and summer day camp programs, with each program serving a maximum of 45 elementary school aged children.

Enrollment for both the after-school and summer day camp programs quickly reach the maximum capacity every year with a typical waitlist of approximately 25 children. Occupancy of the existing clubhouse is limited, therefore in order to accommodate 45 children, staff makes use of the adjacent covered patio, as well as the outside open lawn area to run activities and programs. Additionally, the large open lawn area makes the clubhouse and park a suitable location for the City's recreation staff to host events such as the Annual Spring Egg Hunt Extravaganza.