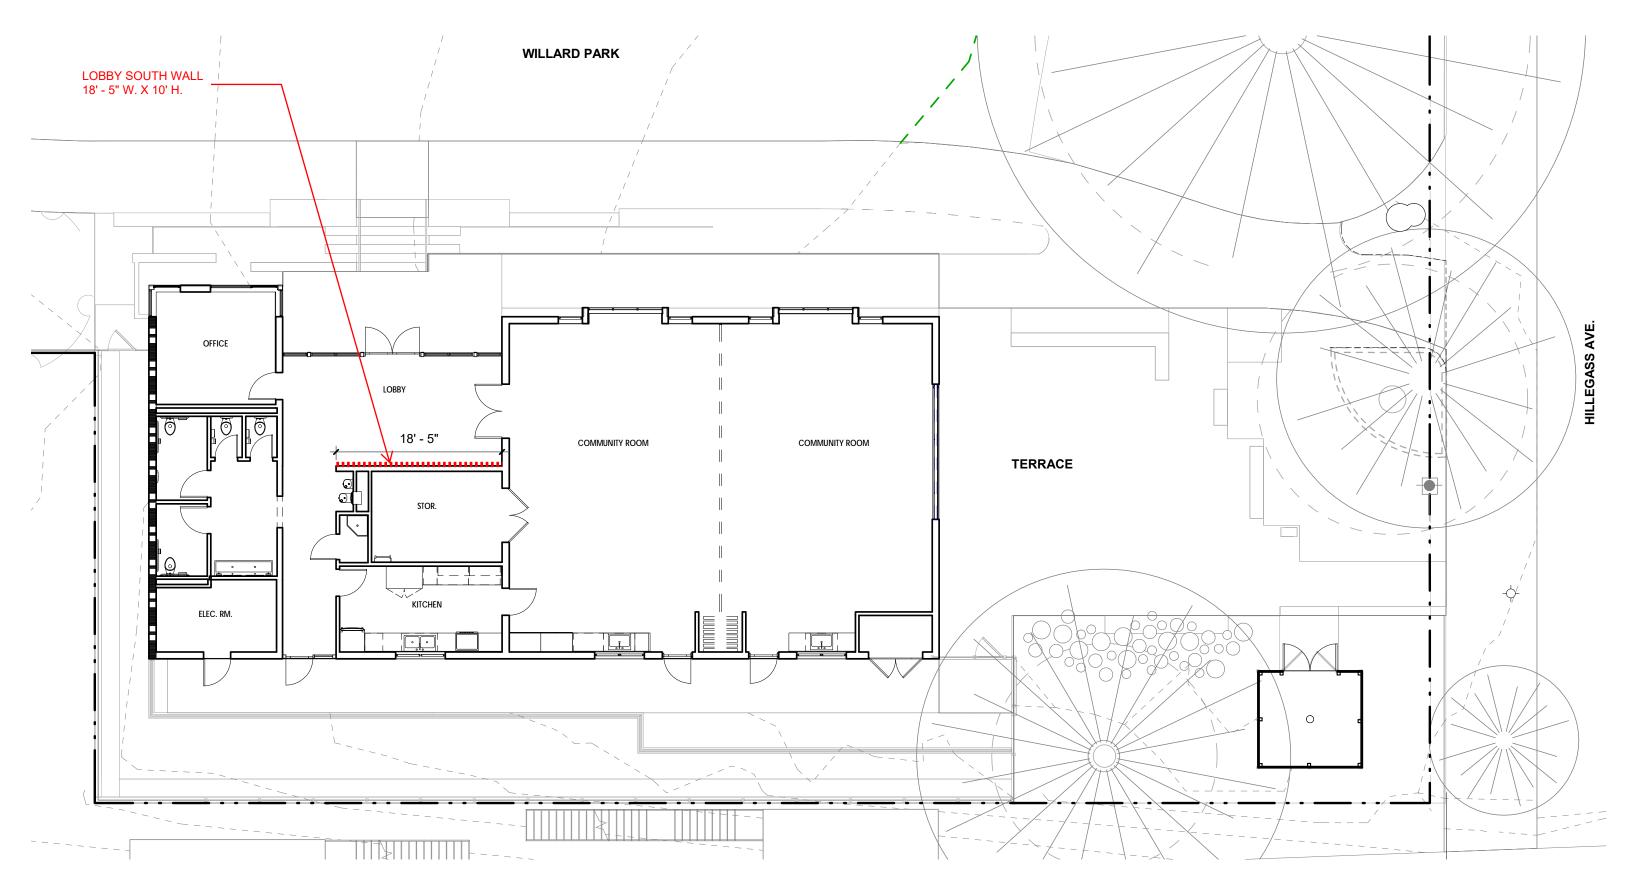

### **ART OPPORTUNITY**

The artwork will be located at a prominent wall in the Clubhouse lobby measuring 18' 5" wide by 10' high. While the main viewing experience will be in the Clubhouse interior, the artwork will also visible to the outside through the glass entry walls.

## Larger activity rooms can provide space for:

- Social Gatherings
- Party Rentals
- Neighborhood Events

1 ELEVATION - LOBBY SOUTH WALL 1/4" = 1'-0"

To: Honorable Mayor and Members of the City Council

From: Councilmember Ben Bartlett (Author), Councilmember Terry Taplin (Co-Sponsor)