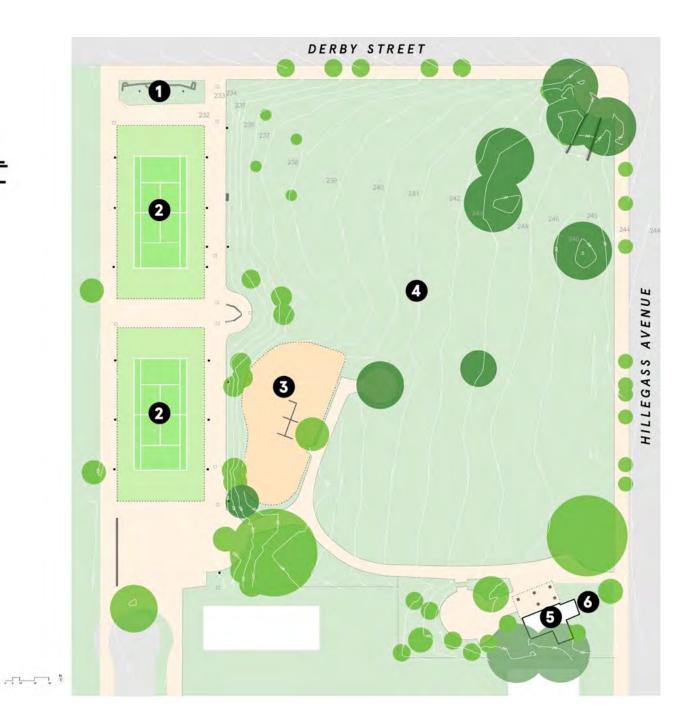

## WILLARD PARK CLUBH?USE EXISTING SITE PLAN

### NOTES

- 1 CERAMIC TILE SEAT WALL
- 2 TENNIS COURTS
- 3 CHILDREN'S PLAYGROUND
- 4 WILLARD PARK LAWN
- **5** EXISTING CLUBHOUSE
- 6 EXISTING PUBLIC TOILET

Indoor Activity Space = 1,700 SF

The new, larger clubhouse will provide flexible spaces for a wider range of activities including more programs for children of all ages.