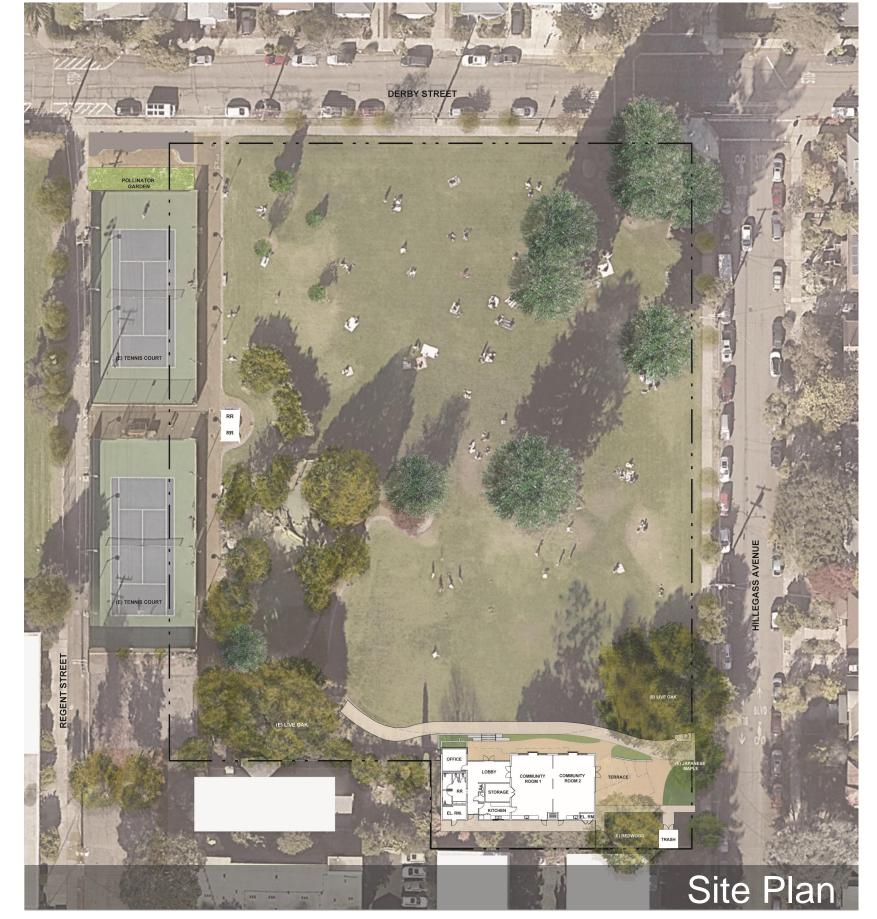

## WILLARD PARK CLUBH?USE EXISTING SITE PLAN

### NOTES

- 1 CERAMIC TILE SEAT WALL
- 2 TENNIS COURTS
- 3 CHILDREN'S PLAYGROUND
- 4 WILLARD PARK LAWN
- **5** EXISTING CLUBHOUSE
- 6 EXISTING PUBLIC TOILET

Indoor Activity Space = 1,700 SF

The new, larger clubhouse will provide flexible spaces for a wider range of activities including more programs for children of all ages.

More activities for adults and families could include:

- Arts and Crafts
- Fitness Classes
- Educational and Cultural Programs
- Neighborhood Group Meetings

## Larger activity rooms can provide space for:

- Social Gatherings
- Party Rentals
- Neighborhood Events

1 ELEVATION - LOBBY SOUTH WALL 1/4" = 1'-0"

To: Honorable Mayor and Members of the City Council

From: Councilmember Ben Bartlett (Author), Councilmember Terry Taplin (Co-Sponsor)