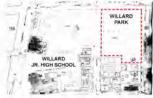

## WILLARD PARK CLUBH?USE EXISTING SITE PLAN

### NOTES

- 1 CERAMIC TILE SEAT WALL
- 2 TENNIS COURTS
- 3 CHILDREN'S PLAYGROUND
- 4 WILLARD PARK LAWN
- **5** EXISTING CLUBHOUSE
- 6 EXISTING PUBLIC TOILET

Indoor Activity Space = 1,700 SF

The new, larger clubhouse will provide flexible spaces for a wider range of activities including more programs for children of all ages.