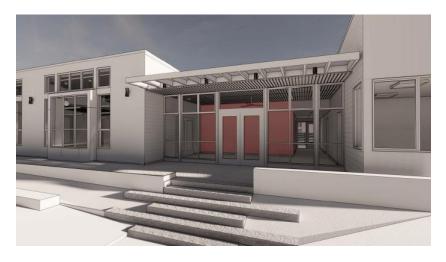

### ENTRY PLAZA ART ELEMENTS LOCATION

### WILLARD CLUBHOUSE PUBLIC ART PROJECT PLAN

### **ART OPPORTUNITY**

The artwork will be located at a prominent wall in the Clubhouse lobby measuring 18' 5" wide by 10' high. While the main viewing experience will be in the Clubhouse interior, the artwork will also visible to the outside through the glass entry walls.