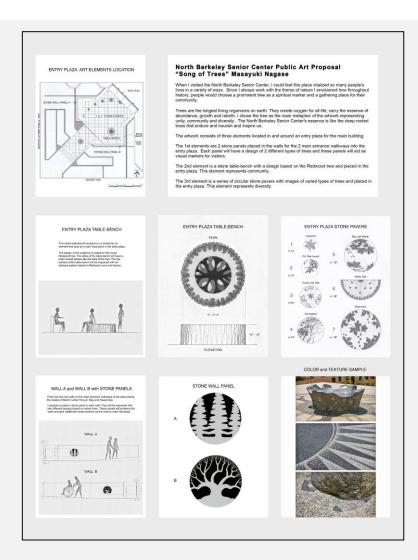

ineering **Permit Fees** Travel Installation

### Sample Artist Contract Budget



| 180 sf Tile Project @ \$635/sf            |           |
|-------------------------------------------|-----------|
| Artist Fee                                | \$30,000  |
| Insurance (2 years)                       | \$700     |
| Travel                                    | \$4,000   |
| Fabrication, Transportation, Installation | \$114,300 |
| Equipment Rental                          | \$1,000   |
|                                           |           |
| TOTAL                                     | \$150,000 |

### **Artist Selection**



**PROJECT PLAN** 

RFQ

**REVIEW PANEL** 

PROPOSAL/CONCEPTUAL DESIGN

**PUBLIC COMMENT** 

**REVIEW PANEL** 

**COMMISSION APPROVAL** 



### Conceptual Proposal





- Preliminary sketches with location, approximate dimensions, and materials.
- Description of artwork and how it is relevant to the site
- Preliminary budget with fabrication and installation estimates
- Preliminary timeline for production

### Project Phases



DESIGN DEVELOPMENT CONSTRUCTION DOCUMENTS

**FABRICATION** 

**TRANSPORT** 

INSTALLATION

### ENTRY PLAZA ART ELEMENTS LOCATION









### WILLARD CLUBHOUSE PUBLIC ART PROJECT PLAN



### **BACKGROUND**

Built in 1971, Willard Clubhouse is located at the southeast corner of Willard Park at 2720 Hillegass Avenue, between Derby Street and Stuart Street. The small 565 square-foot one-story, one-room clubhouse has long been a staple of Berkeley's after-school and summer day camp programs, with each program serving a maximum of 45