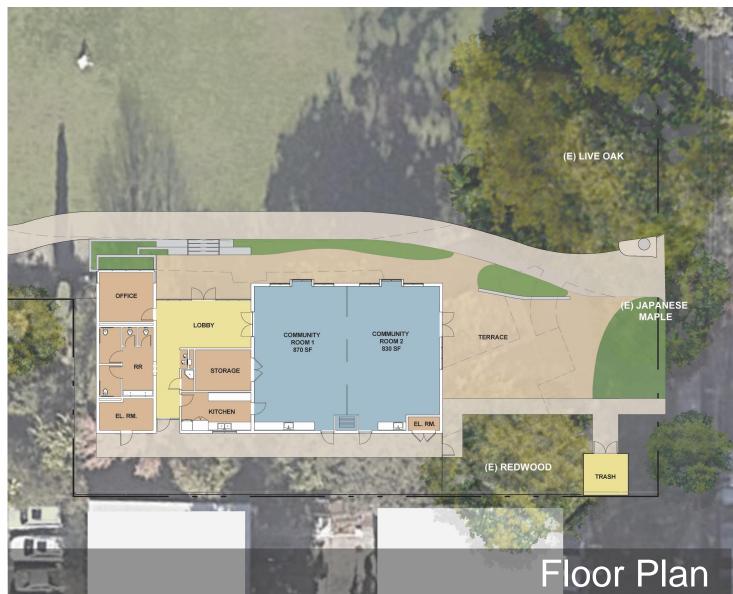

The final conceptual design for Willard Clubhouse calls for a 4,195 square-foot all electric, multi-purpose recreation building which features a lobby, all-gender restrooms, an office, kitchen, a 790 square-foot community room, and a larger 1,570 square-foot community room with a dividing wall to split the space into two smaller rooms. Completion of the project is anticipated for Fall 2024.

### **ART OPPORTUNITY**

The artwork will be located at a prominent wall in the Clubhouse lobby measuring 18' 5" wide by 10' high. While the main viewing experience will be in the Clubhouse interior, the artwork will also visible to the outside through the glass entry walls.

## WILLARD PARK CLUBH?USE EXISTING SITE PLAN

### NOTES

- 1 CERAMIC TILE SEAT WALL
- 2 TENNIS COURTS
- 3 CHILDREN'S PLAYGROUND
- 4 WILLARD PARK LAWN
- **5** EXISTING CLUBHOUSE
- 6 EXISTING PUBLIC TOILET

Indoor Activity Space = 1,700 SF

The new, larger clubhouse will provide flexible spaces for a wider range of activities including more programs for children of all ages.