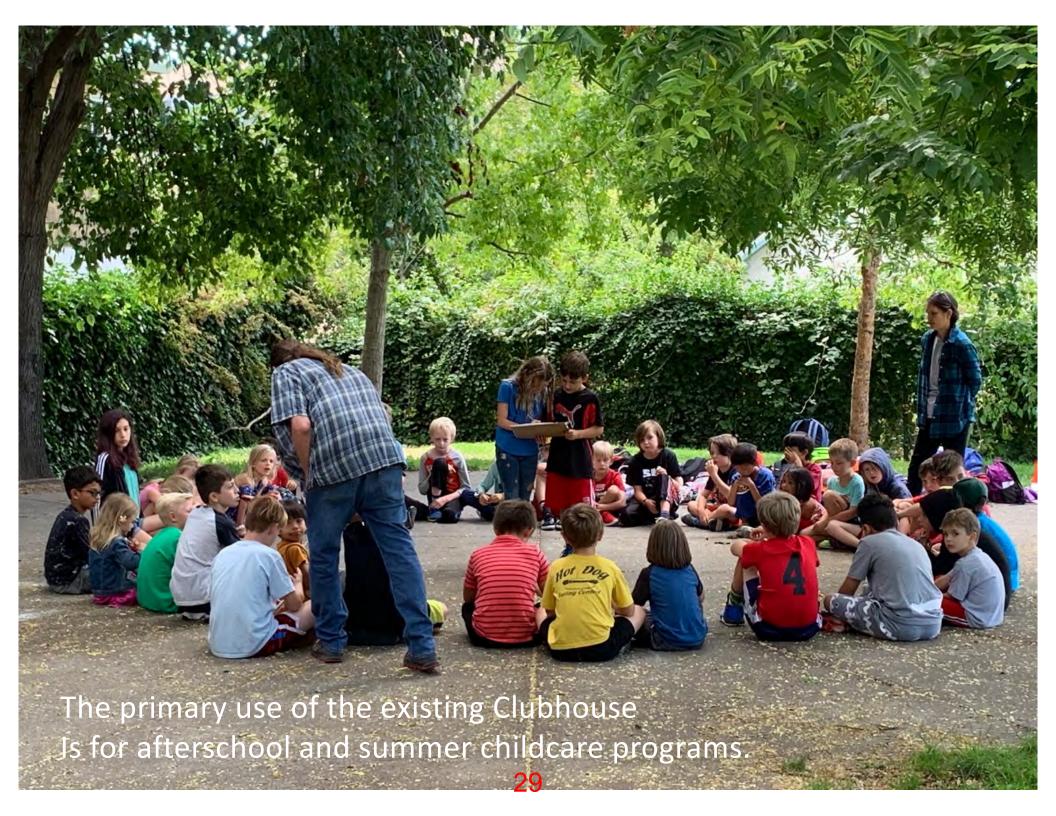

### **BACKGROUND**

Built in 1971, Willard Clubhouse is located at the southeast corner of Willard Park at 2720 Hillegass Avenue, between Derby Street and Stuart Street. The small 565 square-foot one-story, one-room clubhouse has long been a staple of Berkeley's after-school and summer day camp programs, with each program serving a maximum of 45 elementary school aged children.

Enrollment for both the after-school and summer day camp programs quickly reach the maximum capacity every year with a typical waitlist of approximately 25 children. Occupancy of the existing clubhouse is limited, therefore in order to accommodate 45 children, staff makes use of the adjacent covered patio, as well as the outside open lawn area to run activities and programs. Additionally, the large open lawn area makes the clubhouse and park a suitable location for the City's recreation staff to host events such as the Annual Spring Egg Hunt Extravaganza.