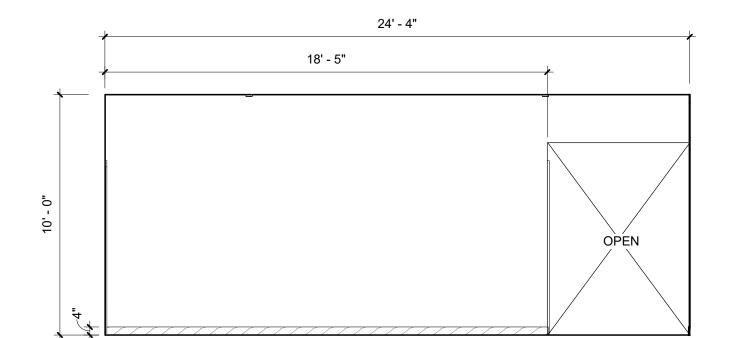

### **ART OPPORTUNITY**

The artwork will be located at a prominent wall in the Clubhouse lobby measuring 18' 5" wide by 10' high. While the main viewing experience will be in the Clubhouse interior, the artwork will also visible to the outside through the glass entry walls.

## WILLARD PARK CLUBH?USE EXISTING SITE PLAN

### NOTES

- 1 CERAMIC TILE SEAT WALL
- 2 TENNIS COURTS
- 3 CHILDREN'S PLAYGROUND
- 4 WILLARD PARK LAWN
- **5** EXISTING CLUBHOUSE
- 6 EXISTING PUBLIC TOILET

Indoor Activity Space = 1,700 SF

The new, larger clubhouse will provide flexible spaces for a wider range of activities including more programs for children of all ages.