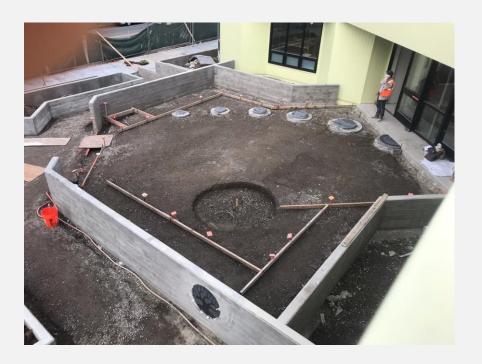

ion, Installation | \$114,300 |
| Equipment Rental                          | \$1,000   |
|                                           |           |
| TOTAL                                     | \$150,000 |

### **Artist Selection**



**PROJECT PLAN** 

RFQ

**REVIEW PANEL** 

PROPOSAL/CONCEPTUAL DESIGN

**PUBLIC COMMENT** 

**REVIEW PANEL** 

**COMMISSION APPROVAL** 



### Conceptual Proposal





- Preliminary sketches with location, approximate dimensions, and materials.
- Description of artwork and how it is relevant to the site
- Preliminary budget with fabrication and installation estimates
- Preliminary timeline for production

### Project Phases



DESIGN DEVELOPMENT CONSTRUCTION DOCUMENTS

**FABRICATION** 

**TRANSPORT** 

INSTALLATION

### ENTRY PLAZA ART ELEMENTS LOCATION









### WILLARD CLUBHOUSE PUBLIC ART PROJECT PLAN



### **BACKGROUND**

Built in 1971, Willard Clubhouse is located at the southeast corner of Willard Park at 2720 Hillegass Avenue, between Derby Street and Stuart Street. The small 565 square-foot one-story, one-room clubhouse has long been a staple of Berkeley's after-school and summer day camp programs, with each program serving a maximum of 45 elementary school aged children.

Enrollment for both the after-school and summer day camp programs quickly reach the maximum capacity every year with a typical waitlist of approximately 25 children. Occupancy of the existing clubhouse is limited, therefore in order to accommodate 45 children, staff makes use of the adjacent covered patio, as well as the outside open lawn area to run activities a