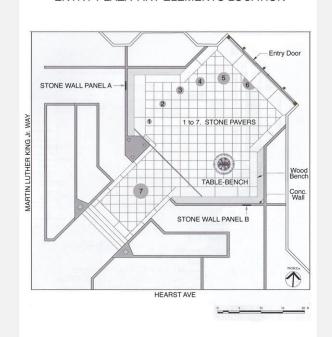

rtation, Installation | \$114,300 |
| Equipment Rental                          | \$1,000   |
|                                           |           |
| TOTAL                                     | \$150,000 |

### **Artist Selection**



**PROJECT PLAN** 

RFQ

**REVIEW PANEL** 

PROPOSAL/CONCEPTUAL DESIGN

**PUBLIC COMMENT** 

**REVIEW PANEL** 

**COMMISSION APPROVAL** 



### Conceptual Proposal





- Preliminary sketches with location, approximate dimensions, and materials.
- Description of artwork and how it is relevant to the site
- Preliminary budget with fabrication and installation estimates
- Preliminary timeline for production

### Project Phases



DESIGN DEVELOPMENT CONSTRUCTION DOCUMENTS

**FABRICATION** 

**TRANSPORT** 

INSTALLATION

### ENTRY PLAZA ART ELEMENTS LOCATION









### WILLARD CLUBHOUSE PUBLIC ART PROJECT PLAN



### **BACKGROUND**

Built in 1971, Willard Clubhouse is located at the southeast corner of Willard Park at 2720 Hillegass Avenue, between Derby Street and Stuart Street. The small 565 square-foot one-story, one-room clubhouse has long been a staple of Berkeley's after-school and summer day camp programs, with each program serving a maximum of 45 elementary school aged children.

Enrollment for both the after-school and summer day camp programs quickly reach the maximum capacity every year with a typical waitlist of approximately 25 children. Occupancy of the existing clubhouse is limited, therefore in order to accommodate 45 children, staff makes use of the adjacent covered patio, as well as the outside open lawn area to run activiti