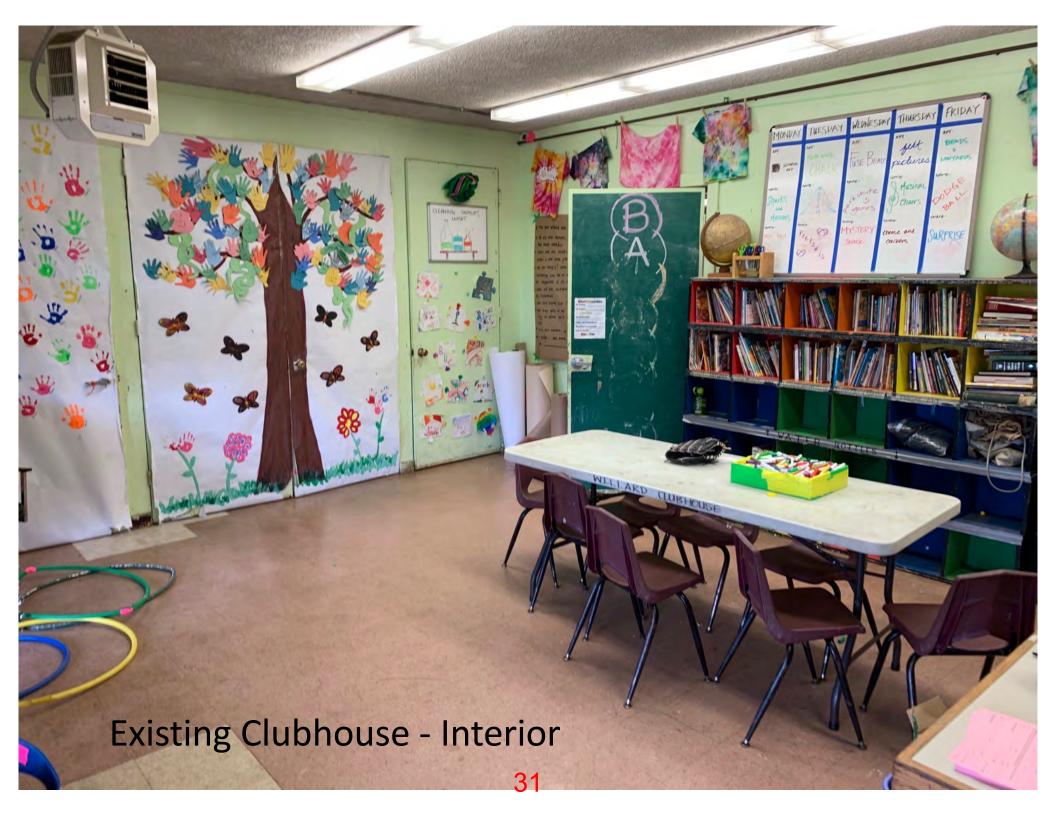

### **BACKGROUND**

Built in 1971, Willard Clubhouse is located at the southeast corner of Willard Park at 2720 Hillegass Avenue, between Derby Street and Stuart Street. The small 565 square-foot one-story, one-room clubhouse has long been a staple of Berkeley's after-school and summer day camp programs, with each program serving a maximum of 45 elementary school aged children.

Enrollment for both the after-school and summer day camp programs quickly reach the maximum capacity every year with a typical waitlist of approximately 25 children. Occupancy of the existing clubhouse is limited, therefore in order to accommodate 45 children, staff makes use of the adjacent covered patio, as well as the outside open lawn area to run activities and programs. Additionally, the large open lawn area makes the clubhouse and park a suitable location for the City's recreation staff to host events such as the Annual Spring Egg Hunt Extravaganza.