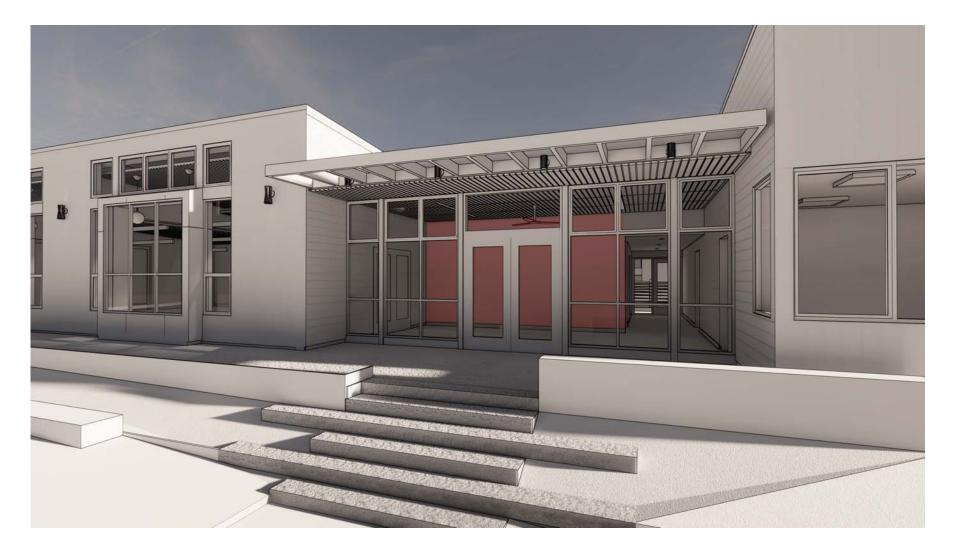

The final conceptual design for Willard Clubhouse calls for a 4,195 square-foot all electric, multi-purpose recreation building which features a lobby, all-gender restrooms, an office, kitchen, a 790 square-foot community room, and a larger 1,570 square-foot community room with a dividing wall to split the space into two smaller rooms. Completion of the project is anticipated for Fall 2024.

### **ART OPPORTUNITY**

The artwork will be located at a prominent wall in the Clubhouse lobby measuring 18' 5" wide by 10' high. While the main viewing experience will be in the Clubhouse interior, the artwork will also visible to the outside through the glass entry walls.

## Larger activity rooms can provide space for:

- Social Gatherings
- Party Rentals
- Neighborhood Events

1 ELEVATION - LOBBY SOUTH WALL 1/4" = 1'-0"

To: Honorable Mayor and Members of the City Council

From: Councilmember Ben Bartlett (Author), Councilmember Terry Taplin (Co-Sponsor)