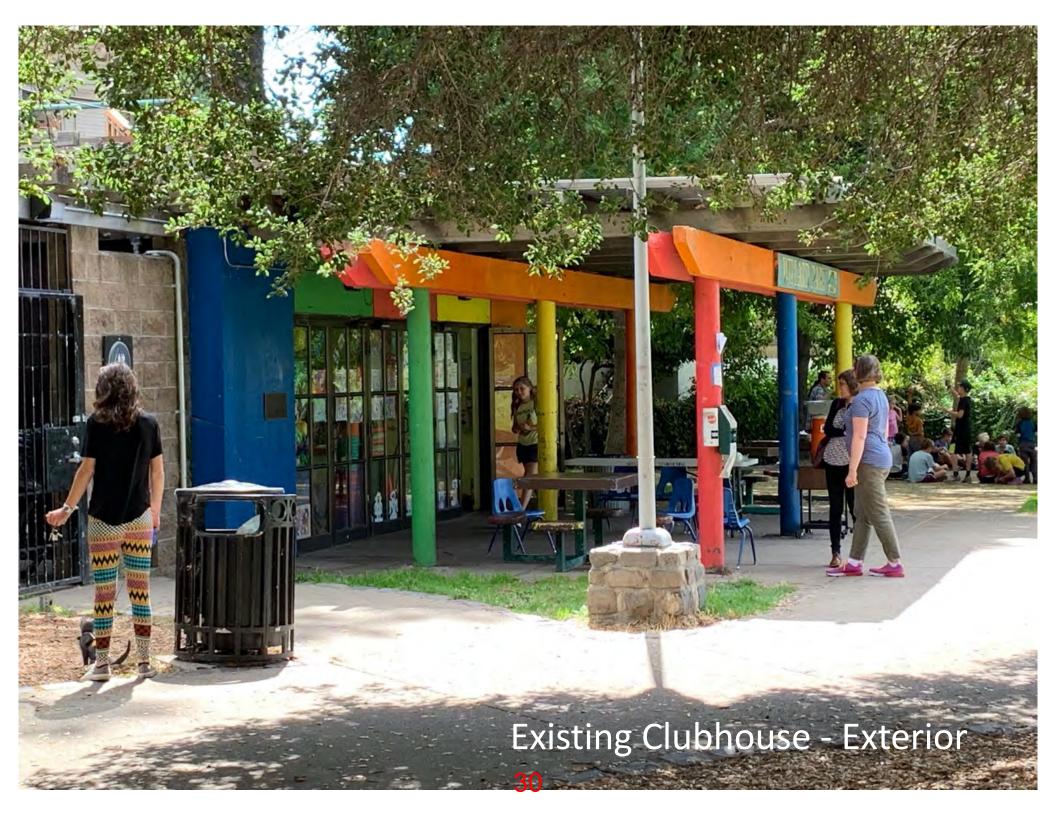

### **BACKGROUND**

Built in 1971, Willard Clubhouse is located at the southeast corner of Willard Park at 2720 Hillegass Avenue, between Derby Street and Stuart Street. The small 565 square-foot one-story, one-room clubhouse has long been a staple of Berkeley's after-school and summer day camp programs, with each program serving a maximum of 45 elementary school aged children.

Enrollment for both the after-school and summer day camp programs quickly reach the maximum capacity every year with a typical waitlist of approximately 25 children. Occupancy of the existing clubhouse is limited, therefore in order to accommodate 45 children, staff makes use of the adjacent covered patio, as well as the outside open lawn area to run activities and programs. Additionally, the large open lawn area makes the clubhouse and park a suitable location for the City's recreation staff to host events such as the Annual Spring Egg Hunt Extravaganza.