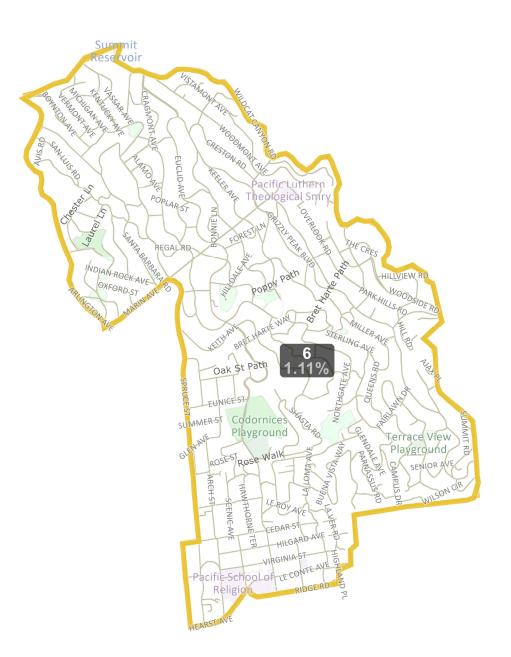

#### Topography/Transit Access/ Wildfire Risk

During the attempt at creating a draft map that used Topography/Transit Access/ Wildfire Risk as a predominant theme in one of the variations, it was discovered that this theme was better addressed as a complimentary theme in the other maps. A single district that encompassed the full hills area along the City's eastern border was not compact, was separated in the middle by Strawberry Canyon, and included communities that would not traditionally be associated with common social or geographic interests. For each draft map, it is noted how many districts represent the higher elevation areas of the City in two, three, or four districts.

- Move the border between District 3 and District 8 east from Adeline Street to Shattuck Avenue to include the Ed Roberts Campus, the Ashby BART east lot, and St. Paul AME Church in District 3.
- Unify the Westbrae Neighborhood in District 1;
- Unify the Poets Corner Neighborhood in District 2;
- Unify the LeConte Neighborhood in District 3;
- Unify the Lorin Neighborhood in District 3;
- Unify the Halcyon Neighborhood in District 8;
- Unify the Bateman Neighborhood in District 8;
- Unify the Willard Neighborhood in District 8;
- Unify Lower Spruce/Arch Street with the Northside Neighborhood in District
   6;
- Move the census block that contains the International House from District 8 to the existing student district (District 7);
- Correct map features for prior Councilmember residences in District 4 and District 7;
- Maximize the use of the major arterials, University Avenue, Telegraph Avenue, Sacramento Street, Spruce Street, Oxford Street, and Cedar Street, as council district boundaries;
- Commission direction on topography/wildfire risk/transit access is reflected in higher elevation neighborhoods contained in two council districts (6, 8).