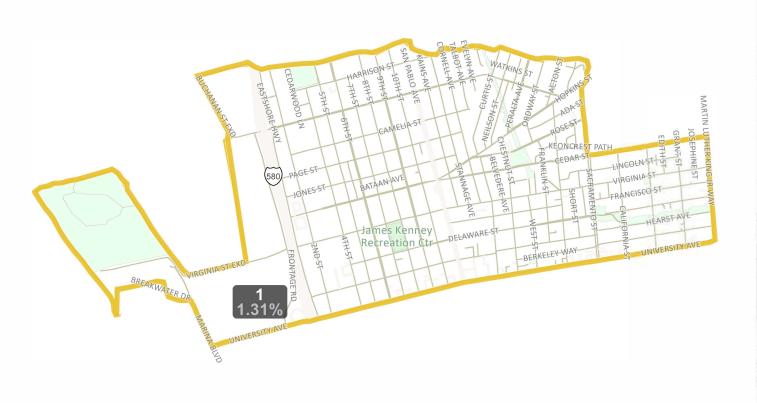

- Move the border between District 3 and District 8 east from Adeline Street to Shattuck Avenue to include the Ed Roberts Campus, the Ashby BART east lot, and St. Paul AME Church in District 3.
- Unify the Westbrae Neighborhood in District 1;
- Unify the Poets Corner Neighborhood in District 2;
- Unify the LeConte Neighborhood in District 3;
- Unify the Lorin Neighborhood in District 3;
- Unify the Halcyon Neighborhood in District 8;
- Unify the Bateman Neighborhood in District 8;
- Unify the Willard Neighborhood in District 8;
- Unify Lower Spruce/Arch Street with the Northside Neighborhood in District
   6;
- Move the census block that contains the International House from District 8 to the existing student district (District 7);
- Correct map features for prior Councilmember residences in District 4 and District 7;
- Maximize the use of the major arterials, University Avenue, Telegraph Avenue, Sacramento Street, Spruce Street, Oxford Street, and Cedar Street, as council district boundaries;
- Commission direction on topography/wildfire risk/transit access is reflected in higher elevation neighborhoods contained in two council districts (6, 8).

## **Amber Map - Version 2**

District: 1

| Field                       | Value   |
|-----------------------------|---------|
| District                    | 1       |
| PPA_Population              | 15757   |
| Deviation                   | 203     |
| % Deviation                 | 1.31%   |
| PPA_Hispanic_Origin         | 2291    |
| PPA_Hispanic_Origin         | 14.54%  |
| PPA_White                   | 7980    |
| % PPA_White                 | 50.64%  |
| PPA_AfAm                    | 1549    |
| % PPA_AfAm                  | 9.83%   |
| PPA_AiAn                    | 48      |
| % PPA_AiAn                  | 0.3%    |
| PPA_Asian                   | 2388    |
| % PPA_Asian                 | 15.16%  |
| PPA_HoPI                    | 67      |
| % PPA_HoPI                  | 0.43%   |
| PPA_Other                   | 171     |
| % PPA_Other                 | 1.09%   |
| PPA_CVAP_19                 | 10813   |
| % PPA CVAP 19               | 68.62%  |
| lispanic_Origin_CVAP        | 1205    |
| ispanic_Origin_CVAP         | 11.14%  |
| A NH Wht CVAP 19            | 6594    |
| A NH Wht CVAP 19            | 60.98%  |
| PA_NH_BIK_CVAP_19           | 834     |
| A_NH_BIk_CVAP_19            | 7.71%   |
| A_NH_Ind_CVAP_19            | 20      |
| A NH Ind CVAP 19            | 0.18%   |
| A NH Asn CVAP 19            | 1661    |
| A NH Asn CVAP 19            | 15.36%  |
| NH Hwn CVAP 19              | 14      |
| NH_Hwn_CVAP_19              | 0.13%   |
| 14_18_HU_Occupied           | 6282    |
| 18_Owner_occupied           | 2902    |
| 18 Owner occupied           | 46.2%   |
| ACS 14-18 Renter occupied   | 3388    |
| % ACS 14-18 Renter occupied | 53.93%  |
| ACS 14-18 HH Median income  | 1125399 |
|                             | 51100   |