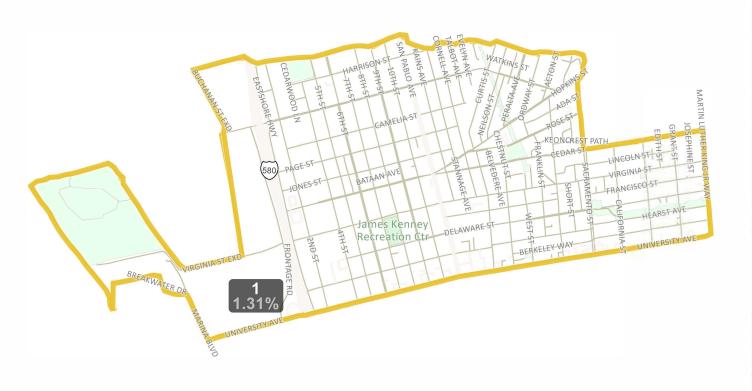

- Move the border between District 3 and District 8 east from Adeline Street to Shattuck Avenue to include the Ed Roberts Campus, the Ashby BART east lot, and St. Paul AME Church in District 3.
- Unify the Westbrae Neighborhood in District 1;
- Unify the Poets Corner Neighborhood in District 2;
- Unify the LeConte Neighborhood in District 3;
- Unify the Lorin Neighborhood in District 3;
- Unify the Halcyon Neighborhood in District 8;
- Unify the Bateman Neighborhood in District 8;
- Unify the Willard Neighborhood in District 8;
- Unify Lower Spruce/Arch Street with the Northside Neighborhood in District
   6;
- Move the census block that contains the International House from District 8 to the existing student district (District 7);
- Correct map features for prior Councilmember residences in District 4 and District 7;
- Maximize the use of the major arterials, University Avenue, Telegraph Avenue, Sacramento Street, Spruce Street, Oxford Street, and Cedar Street, as council district boundaries;
- Commission direction on topography/wildfire risk/transit access is reflected in higher elevation neighborhoods contained in two council districts (6, 8).

## **Amber Map - Version 2**

District: 1

| Field                       | Value   |
|-----------------------------|---------|
| District                    | 1       |
| PPA_Population              | 15757   |
| Deviation                   | 203     |
| % Deviation                 | 1.31%   |
| PPA_Hispanic_Origin         | 2291    |
| PPA_Hispanic_Origin         | 14.54%  |
| PPA_White                   | 7980    |
| % PPA_White                 | 50.64%  |
| PPA_AfAm                    | 1549    |
| % PPA_AfAm                  | 9.83%   |
| PPA_AiAn                    | 48      |
| % PPA_AiAn                  | 0.3%    |
| PPA_Asian                   | 2388    |
| % PPA_Asian                 | 15.16%  |
| PPA_HoPI                    | 67      |
| % PPA_HoPI                  | 0.43%   |
| PPA_Other                   | 171     |
| % PPA_Other                 | 1.09%   |
| PPA_CVAP_19                 | 10813   |
| % PPA CVAP 19               | 68.62%  |
| lispanic_Origin_CVAP        | 1205    |
| ispanic_Origin_CVAP         | 11.14%  |
| A NH Wht CVAP 19            | 6594    |
| A NH Wht CVAP 19            | 60.98%  |
| PA_NH_BIK_CVAP_19           | 834     |
| A_NH_BIk_CVAP_19            | 7.71%   |
| A_NH_Ind_CVAP_19            | 20      |
| A NH Ind CVAP 19            | 0.18%   |
| A NH Asn CVAP 19            | 1661    |
| A NH Asn CVAP 19            | 15.36%  |
| NH Hwn CVAP 19              | 14      |
| NH_Hwn_CVAP_19              | 0.13%   |
| 14_18_HU_Occupied           | 6282    |
| 18_Owner_occupied           | 2902    |
| 18 Owner occupied           | 46.2%   |
| ACS 14-18 Renter occupied   | 3388    |
| % ACS 14-18 Renter occupied | 53.93%  |
| ACS 14-18 HH Median income  | 1125399 |
|                             | 51100   |