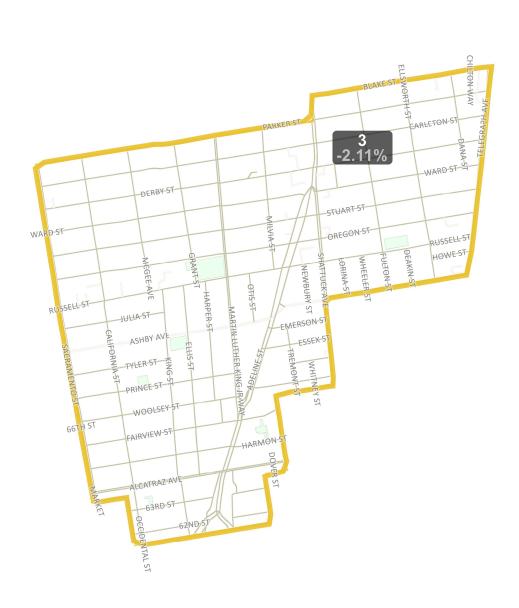

The requested changes to the Amber Map modify the District 3/District 8 boundary on Adeline Street to better unify the community around Ashby BART in District 3. This revised map is named Amber Map Version 2.

#### Amber Map Version 2

The revised version of the Amber Map responds to community input and Commission direction by moving the border between District 3 and District 8 from Adeline Street eastward to Shattuck Avenue. Moving the boundary to Shattuck Avenue returns the Ashby BART east parking lot, Ed Roberts Campus, and St. Paul AME Church into District 3. The corresponding population change does not adversely affect the required deviation percentage for either district or the overall city map.

As with the Amber Version 2 Map, the Violet Map modifies the boundary between District 3 and District 8 to prevent division of the community near Ashby BART. The border between District 3 and District 8 moves from Adeline Street eastward to Shattuck Avenue. Moving the boundary to Shattuck Avenue returns the Ashby BART east parking lot, Ed Roberts Campus, and St. Paul AME Church into District 3.

- Move the border between District 3 and District 8 east from Adeline Street to Shattuck Avenue to include the Ed Roberts Campus, the Ashby BART east lot, and St. Paul AME Church in District 3.
- Unify the Westbrae Neighborhood in District 1;
- Unify the Poets Corner Neighborhood in District 2;
- Unify the LeConte Neighborhood in District 3;
- Unify the Lorin Neighborhood in District 3;
- Unify the Halcyon Neighborhood in District 8;
- Unify the Bateman Neighborhood in District 8;
- Unify the Willard Neighborhood in District 8;
- Unify Lower Spruce/Arch Street with the Northside Neighborhood in District
   6;
- Move the census block that contains the International House from District 8 to the existing student district (District 7);
- Correct map features for prior Councilmember residences in District 4 and District 7;
- Maximize the use of the major arterials, University Avenue, Telegraph Avenue, Sacramento Street, Spruce Street, Oxford Street, and Cedar Street, as council district boundaries;
- Commission direction on topography/wildfire risk/transit access is reflected in higher elevation neighborhoods contained in two council districts (6, 8).

## Amber Map - Version 2

Page 13 of 56

| Field               | Value  |
|---------------------|--------|
| District            | 3      |
| PPA_Population      | 15977  |
| Deviation           | 423    |
| % Deviation         | 2.72%  |
| PPA_Hispanic_Origin | 2418   |
| PPA_Hispanic_Origin | 15.13% |
| PPA_White           | 7306   |
| % PPA_White         | 45.73% |
| PPA_AfAm            | 2414   |
| % PPA_AfAm          | 15.11% |
| PPA_AiAn            | 54     |
| % PPA_AiAn          | 0.34%  |
| PPA_Asian           | 2245   |
| % PPA_Asian         | 14.05% |
| PPA_HoPI            | 24     |
| % PPA_HoPI          | 0.15%  |
| PPA Other           | 176    |
| % PPA_Other         | 1.1%   |
| PPA_CVAP_19         | 12093  |
| % PPA_CVAP_19       | 75.69% |
| ispanic_Origin_CVAP | 1225   |
| ispanic Origin CVAP | 10.13% |
| A_NH_Wht_CVAP_19    | 6912   |
| A_NH_Wht_CVAP_19    | 57.16% |
| PA_NH_BIk_CVAP_19   | 1903   |
| PA NH BIK CVAP 19   | 15.74% |
| A NH Ind CVAP 19    | 69     |
| A_NH_Ind_CVAP_19    | 0.57%  |
| A_NH_Asn_CVAP_19    | 1370   |
| A_NH_Asn_CVAP_19    | 11.33% |
| NH Hwn CVAP 19      | 4      |
| NH Hwn CVAP 19      | 0.03%  |
| 14_18_HU_Occupied   | 6114   |
| _18_Owner_occupied  | 2051   |
| 18_Owner_occupied   | 33.55% |
| 18_Renter_occupied  | 4051   |
| 18 Renter occupied  | 66.26% |
| HH Median income    | 944540 |
| _14_18_Median_Age   | 437.71 |