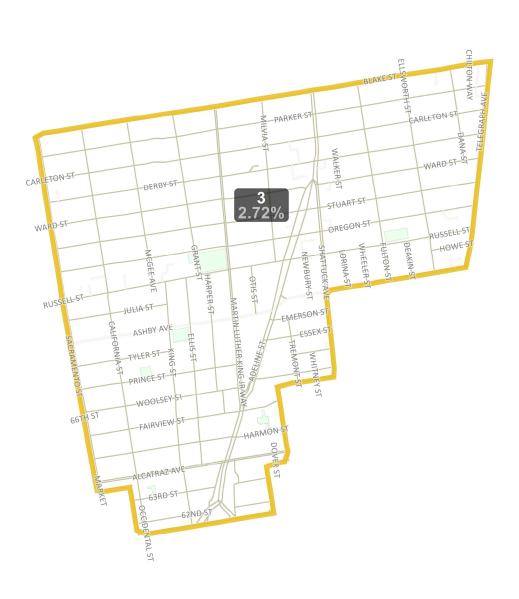

## Amber Map - Version 2

Page 13 of 56

| Field               | Value  |
|---------------------|--------|
| District            | 3      |
| PPA_Population      | 15977  |
| Deviation           | 423    |
| % Deviation         | 2.72%  |
| PPA_Hispanic_Origin | 2418   |
| PPA_Hispanic_Origin | 15.13% |
| PPA_White           | 7306   |
| % PPA_White         | 45.73% |
| PPA_AfAm            | 2414   |
| % PPA_AfAm          | 15.11% |
| PPA_AiAn            | 54     |
| % PPA_AiAn          | 0.34%  |
| PPA_Asian           | 2245   |
| % PPA_Asian         | 14.05% |
| PPA_HoPI            | 24     |
| % PPA_HoPI          | 0.15%  |
| PPA Other           | 176    |
| % PPA_Other         | 1.1%   |
| PPA_CVAP_19         | 12093  |
| % PPA_CVAP_19       | 75.69% |
| ispanic_Origin_CVAP | 1225   |
| ispanic Origin CVAP | 10.13% |
| A_NH_Wht_CVAP_19    | 6912   |
| A_NH_Wht_CVAP_19    | 57.16% |
| PA_NH_BIk_CVAP_19   | 1903   |
| PA NH BIK CVAP 19   | 15.74% |
| A NH Ind CVAP 19    | 69     |
| A_NH_Ind_CVAP_19    | 0.57%  |
| A_NH_Asn_CVAP_19    | 1370   |
| A_NH_Asn_CVAP_19    | 11.33% |
| NH Hwn CVAP 19      | 4      |
| NH Hwn CVAP 19      | 0.03%  |
| 14_18_HU_Occupied   | 6114   |
| _18_Owner_occupied  | 2051   |
| 18_Owner_occupied   | 33.55% |
| 18_Renter_occupied  | 4051   |
| 18 Renter occupied  | 66.26% |
| HH Median income    | 944540 |
| _14_18_Median_Age   | 437.71 |