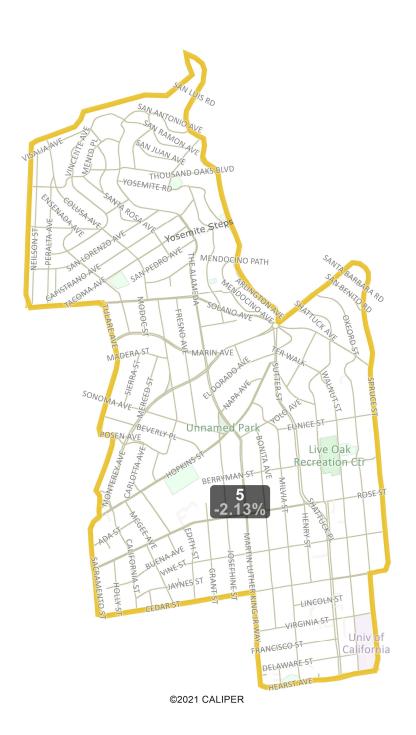

Moving a portion of Northside Neighborhood and the Foothill Dormitory into District 7 lead to changes in the District 5/District 6 border. The border moved from Spruce Street to Arlington Avenue north of the Marin Circle. This change then lead to District 5 moving south into District 4 to Hearst Avenue. And finally, this change caused District 4 to move slightly south into District 3 and east into the Southside Neighborhood.