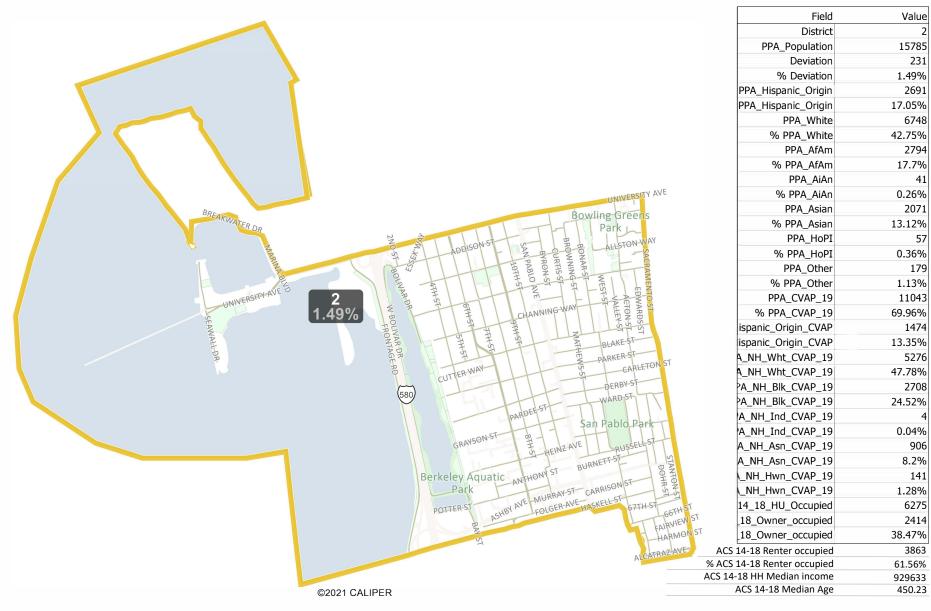

## Amber Map - Version 2

Page 13 of 56

| Field               | Value  |
|---------------------|--------|
| District            | 3      |
| PPA_Population      | 15977  |
| Deviation           | 423    |
| % Deviation         | 2.72%  |
| PPA_Hispanic_Origin | 2418   |
| PPA_Hispanic_Origin | 15.13% |
| PPA_White           | 7306   |
| % PPA_White         | 45.73% |
| PPA_AfAm            | 2414   |
| % PPA_AfAm          | 15.11% |
| PPA_AiAn            | 54     |
| % PPA_AiAn          | 0.34%  |
| PPA_Asian           | 2245   |
| % PPA_Asian         | 14.05% |
| PPA_HoPI            | 24     |
| % PPA_HoPI          | 0.15%  |
| PPA Other           | 176    |
| % PPA_Other         | 1.1%   |
| PPA_CVAP_19         | 12093  |
| % PPA_CVAP_19       | 75.69% |
| ispanic_Origin_CVAP | 1225   |
| ispanic Origin CVAP | 10.13% |
| A_NH_Wht_CVAP_19    | 6912   |
| A_NH_Wht_CVAP_19    | 57.16% |
| PA_NH_BIk_CVAP_19   | 1903   |
| PA NH BIK CVAP 19   | 15.74% |
| A NH Ind CVAP 19    | 69     |
| A_NH_Ind_CVAP_19    | 0.57%  |
| A_NH_Asn_CVAP_19    | 1370   |
| A_NH_Asn_CVAP_19    | 11.33% |
| NH Hwn CVAP 19      | 4      |
| NH Hwn CVAP 19      | 0.03%  |
| 14_18_HU_Occupied   | 6114   |
| _18_Owner_occupied  | 2051   |
| 18_Owner_occupied   | 33.55% |
| 18_Renter_occupied  | 4051   |
| 18 Renter occupied  | 66.26% |
| HH Median income    | 944540 |
| _14_18_Median_Age   | 437.71 |