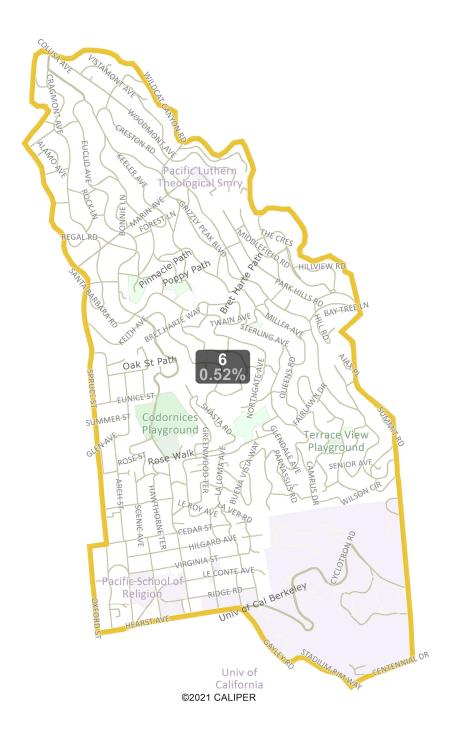

6

Both the Amber Map Version 2 and the Violet Map adhere to the universal criteria of: 1) Maximum of 10% population deviation; 2) Contiguous districts; 3) Maintain Communities of Interest and Neighborhoods; 4) Use major arterial streets as boundaries where possible; 5) Correct the features of the 2010 map that accounted for prior Councilmember residences; and 6) Include at least one compact student district in every map.

#### Amber Map Version 2

The revised version of the Amber Map responds to community input and Commission direction by moving the border between District 3 and District 8 from Adeline Street eastward to Shattuck Avenue. Moving the boundary to Shattuck Avenue returns the Ashby BART east parking lot, Ed Roberts Campus, and St. Paul AME Church into District 3. The corresponding population change does not adversely affect the required deviation percentage for either district or the overall city map.

There are no changes to Districts 1, 2, 4, 5, 6, or 7 in Amber Map Version 2 from the original Amber Map.

The Amber Version 2 Map contains a renter population of 78.6% in District 4 and 94.5% in District 7.

- Move the border between District 3 and District 8 east from Adeline Street to Shattuck Avenue to include the Ed Roberts Campus, the Ashby BART east lot, and St. Paul AME Church in District 3.
- Unify the Westbrae Neighborhood in District 1;
- Unify the Poets Corner Neighborhood in District 2;
- Unify the LeConte Neighborhood in District 3;
- Unify the Lorin Neighborhood in District 3;
- Unify the Halcyon Neighborhood in District 8;
- Unify the Bateman Neighborhood in District 8;
- Unify the Willard Neighborhood in District 8;
- Unify Lower Spruce/Arch Street with the Northside Neighborhood in District
   6;
- Move the census block that contains the International House from District 8 to the existing student district (District 7);
- Correct map features for prior Councilmember residences in District 4 and District 7;
- Maximize the use of the major arterials, University Avenue, Telegraph Avenue, Sacramento Street, Spruce Street, Oxford Street, and Cedar Street, as council district boundaries;
- Commission direction on topography/wildfire risk/transit access is reflected in higher elevation neighborhoods contained in two council districts (6, 8).