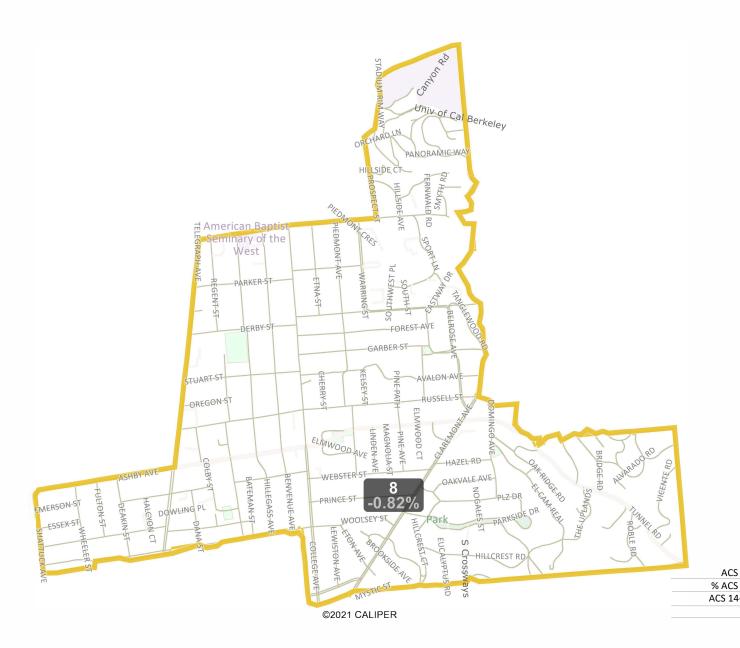

6

Both the Amber Map Version 2 and the Violet Map adhere to the universal criteria of: 1) Maximum of 10% population deviation; 2) Contiguous districts; 3) Maintain Communities of Interest and Neighborhoods; 4) Use major arterial streets as boundaries where possible; 5) Correct the features of the 2010 map that accounted for prior Councilmember residences; and 6) Include at least one compact student district in every map.

There are no changes to Districts 1, 2, 4, 5, 6, or 7 in Amber Map Version 2 from the original Amber Map.

The Amber Version 2 Map contains a renter population of 78.6% in District 4 and 94.5% in District 7.