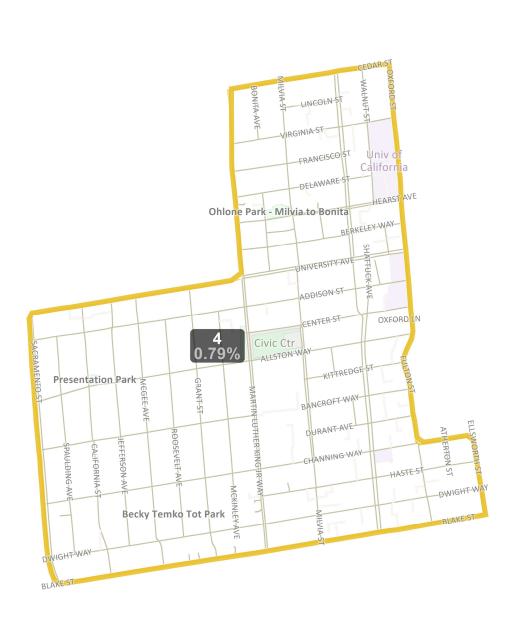

## **AMBER MAP – Version 2**

Consistency Map with Changes to Address Universal Criteria West Berkeley (Two Districts)

The Amber Map responds to the direction of the Independent Redistricting Commission to create a draft map that has a high level of continuity with the existing council district boundaries and includes changes only as needed to meet the six universal map criteria. The universal criteria are: 1) Maximum of 10% population deviation; 2) Contiguous districts; 3) Maintain Communities of Interest and Neighborhoods; 4) Use major arterial streets as boundaries where possible; 5) Correct the features of the 2010 map that accounted for prior Councilmember residences; and 6) Include at least one compact student district in every map.

- Move the border between District 3 and District 8 east from Adeline Street to Shattuck Avenue to include the Ed Roberts Campus, the Ashby BART east lot, and St. Paul AME Church in District 3.
- Unify the Westbrae Neighborhood in District 1;
- Unify the Poets Corner Neighborhood in District 2;
- Unify the LeConte Neighborhood in District 3;
- Unify the Lorin Neighborhood in District 3;
- Unify the Halcyon Neighborhood in District 8;
- Unify the Bateman Neighborhood in District 8;
- Unify the Willard Neighborhood in District 8;
- Unify Lower Spruce/Arch Street with the Northside Neighborhood in District
   6;
- Move the census block that contains the International House from District 8 to the existing student district (District 7);
- Correct map features for prior Councilmember residences in District 4 and District 7;
- Maximize the use of the major arterials, University Avenue, Telegraph Avenue, Sacramento Street, Spruce Street, Oxford Street, and Cedar Street, as council district boundaries;
- Commission direction on topography/wildfire risk/transit access is reflected in higher elevation neighborhoods contained in two council districts (6, 8).