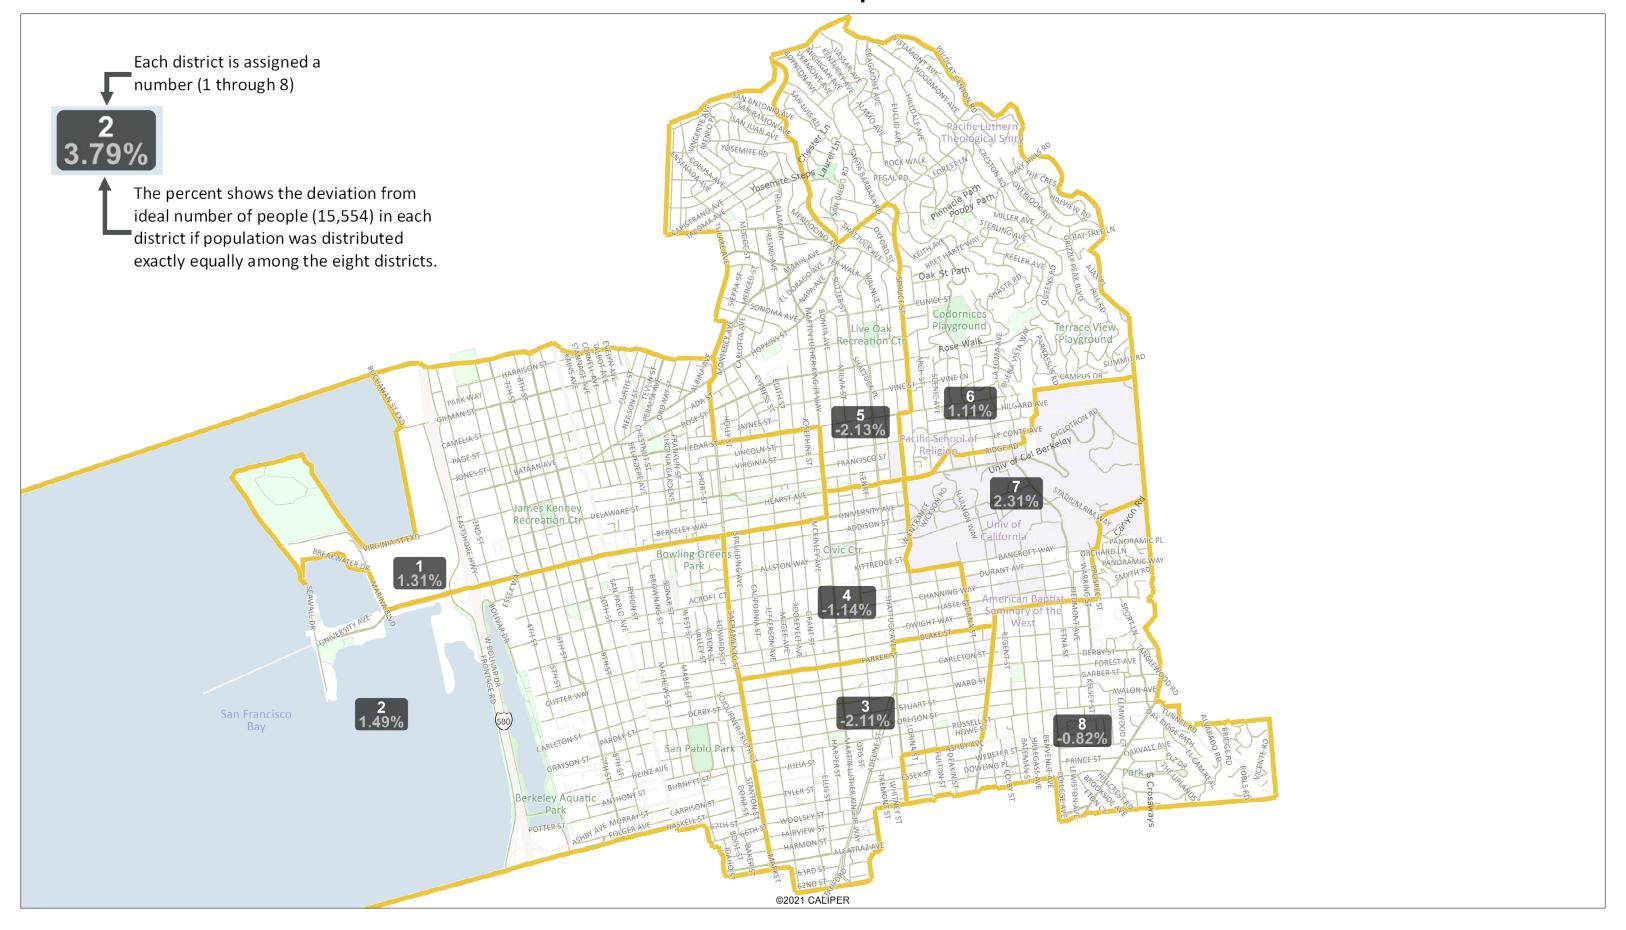

6

Both the Amber Map Version 2 and the Violet Map adhere to the universal criteria of: 1) Maximum of 10% population deviation; 2) Contiguous districts; 3) Maintain Communities of Interest and Neighborhoods; 4) Use major arterial streets as boundaries where possible; 5) Correct the features of the 2010 map that accounted for prior Councilmember residences; and 6) Include at least one compact student district in every map.

#### Amber Map Version 2

The revised version of the Amber Map responds to community input and Commission direction by moving the border between District 3 and District 8 from Adeline Street eastward to Shattuck Avenue. Moving the boundary to Shattuck Avenue returns the Ashby BART east parking lot, Ed Roberts Campus, and St. Paul AME Church into District 3. The corresponding population change does not adversely affect the required deviation percentage for either district or the overall city map.

There are no changes to Districts 1, 2, 4, 5, 6, or 7 in Amber Map Version 2 from the original Amber Map.

The Amber Version 2 Map contains a renter population of 78.6% in District 4 and 94.5% in District 7.

- Move the border between District 3 and District 8 east from Adeline Street to Shattuck Avenue to include the Ed Roberts Campus, the Ashby BART east lot, and St. Paul AME Church in District 3.
- Unify the Westbrae Neighborhood in District 1;
- Unify the Poets Corner Neighborhood in District 2;
- Unify the LeConte Neighborhood in District 3;
- Unify the Lorin Neighborhood in District 3;
- Unify the Halcyon Neighborhood in District 8;
- Unify the Bateman Neighborhood in District 8;
- Unify the Willard Neighborhood in District 8;
- Unify Lower Spruce/Arch Street with the Northside Neighborhood in District
   6;
- Move the census block that contains the International House from District 8 to the existing student district (District 7);
- Correct map features for prior Councilmember residences in District 4 and District 7;
- Maximize the use of the major arterials, University Avenue, Telegraph Avenue, Sacramento Street, Spruce Street, Oxford Street, and Cedar Street, as council district boundaries;
- Commission direction on topography/wildfire risk/transit access is reflected in higher elevation neighborhoods contained in two council districts (6, 8).