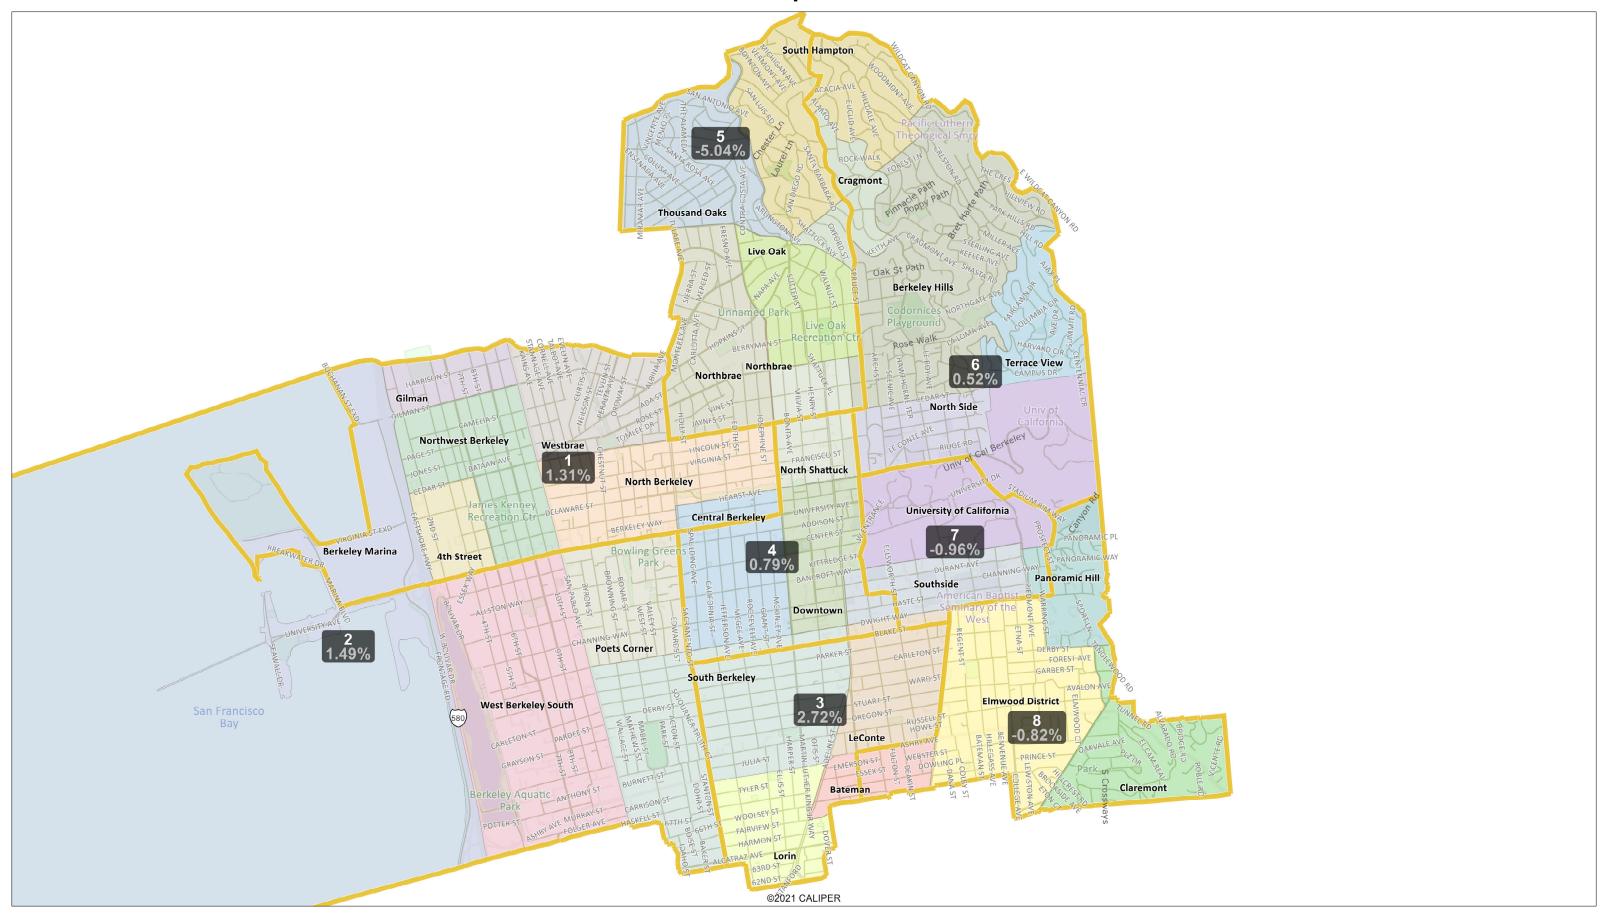

## **AMBER MAP – Version 2**

Consistency Map with Changes to Address Universal Criteria West Berkeley (Two Districts)

The Amber Map responds to the direction of the Independent Redistricting Commission to create a draft map that has a high level of continuity with the existing council district boundaries and includes changes only as needed to meet the six universal map criteria. The universal criteria are: 1) Maximum of 10% population deviation; 2) Contiguous districts; 3) Maintain Communities of Interest and Neighborhoods; 4) Use major arterial streets as boundaries where possible; 5) Correct the features of the 2010 map that accounted for prior Councilmember residences; and 6) Include at least one compact student district in every map.

Version two of the Amber Map also responds to the Commission direction to adjust the border between District 3 and District 8 near Ashby BART.

The Amber Map follows the Commission direction by making the following noteworthy modifications:

- Move the border between District 3 and District 8 east from Adeline Street to Shattuck Avenue to include the Ed Roberts Campus, the Ashby BART east lot, and St. Paul AME Church in District 3.
- Unify the Westbrae Neighborhood in District 1;
- Unify the Poets Corner Neighborhood in District 2;
- Unify the LeConte Neighborhood in District 3;
- Unify the Lorin Neighborhood in District 3;
- Unify the Halcyon Neighborhood in District 8;
- Unify the Bateman Neighborhood in District 8;
- Unify the Willard Neighborhood in District 8;
- Unify Lower Spruce/Arch Street with the Northside Neighborhood in District
   6;
- Move the census block that contains the International House from District 8 to the existing student district (District 7);
- Correct map features for prior Councilmember residences in District 4 and District 7;
- Maximize the use of the major arterials, University Avenue, Telegraph Avenue, Sacramento Street, Spruce Street, Oxford Street, and Cedar Street, as council district boundaries;
- Commission direction on topography/wildfire risk/transit access is reflected in higher elevation neighborhoods contained in two council districts (6, 8).