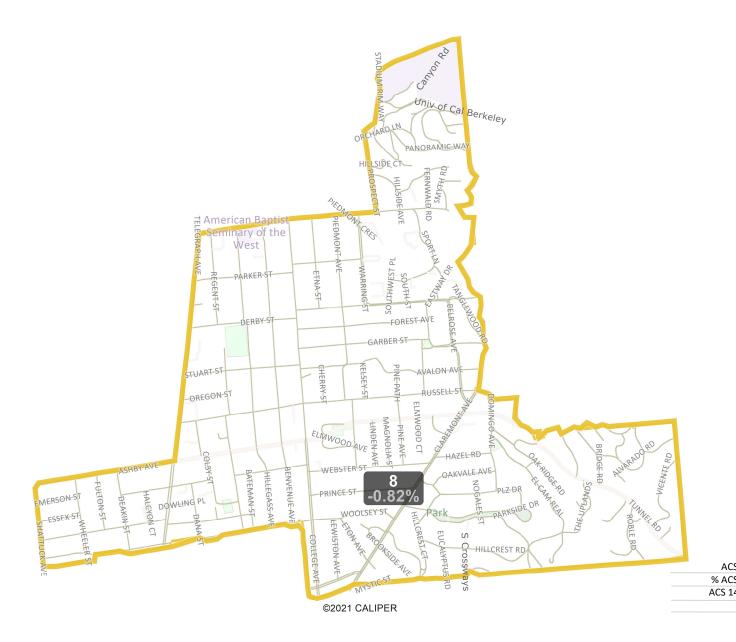

The requested changes to the Amber Map modify the District 3/District 8 boundary on Adeline Street to better unify the community around Ashby BART in District 3. This revised map is named Amber Map Version 2.

#### Amber Map Version 2

The revised version of the Amber Map responds to community input and Commission direction by moving the border between District 3 and District 8 from Adeline Street eastward to Shattuck Avenue. Moving the boundary to Shattuck Avenue returns the Ashby BART east parking lot, Ed Roberts Campus, and St. Paul AME Church into District 3. The corresponding population change does not adversely affect the required deviation percentage for either district or the overall city map.

There are no changes to Districts 1, 2, 4, 5, 6, or 7 in Amber Map Version 2 from the original Amber Map.

The Amber Version 2 Map contains a renter population of 78.6% in District 4 and 94.5% in District 7.

## **AMBER MAP – Version 2**

Consistency Map with Changes to Address Universal Criteria West Berkeley (Two Districts)

The Amber Map responds to the direction of the Independent Redistricting Commission to create a draft map that has a high level of continuity with the existing council district boundaries and includes changes only as needed to meet the six universal map criteria. The universal criteria are: 1) Maximum of 10% population deviation; 2) Contiguous districts; 3) Maintain Communities of Interest and Neighborhoods; 4) Use major arterial streets as boundaries where possible; 5) Correct the features of the 2010 map that accounted for prior Councilmember residences; and 6) Include at least one compact student district in every map.

Version two of the Amber Map also responds to the Commission direction to adjust the border between District 3 and District 8 near Ashby BART.

The Amber Map follows the Commission direction by making the following noteworthy modifications:

- Move the border between District 3 and District 8 east from Adeline Street to Shattuck Avenue to include the Ed Roberts Campus, the Ashby BART east lot, and St. Paul AME Church in District 3.
- Unify the Westbrae Neighborhood in District 1;
- Unify the Poets Corner Neighborhood in District 2;
- Unify the LeConte Neighborhood in District 3;
- Unify the Lorin Neighborhood in District 3;
- Unify the Halcyon Neighborhood in District 8;
- Unify the Bateman Neighborhood in District 8;
- Unify the Willard Neighborhood in District 8;
- Unify Lower Spruce/Arch Street with the Northside Neighborhood in District
   6;
- Move the census block that contains the International House from District 8 to the existing student district (District 7);
- Correct map features for prior Councilmember residences in District 4 and District 7;
- Maximize the use of the major arterials, University Avenue, Telegraph Avenue, Sacramento Street, Spruce Street, Oxford Street, and Cedar Street, as council district boundaries;
- Commission direction on topography/wildfire risk/transit access is reflected in higher elevation neighborhoods contained in two council districts (6, 8).