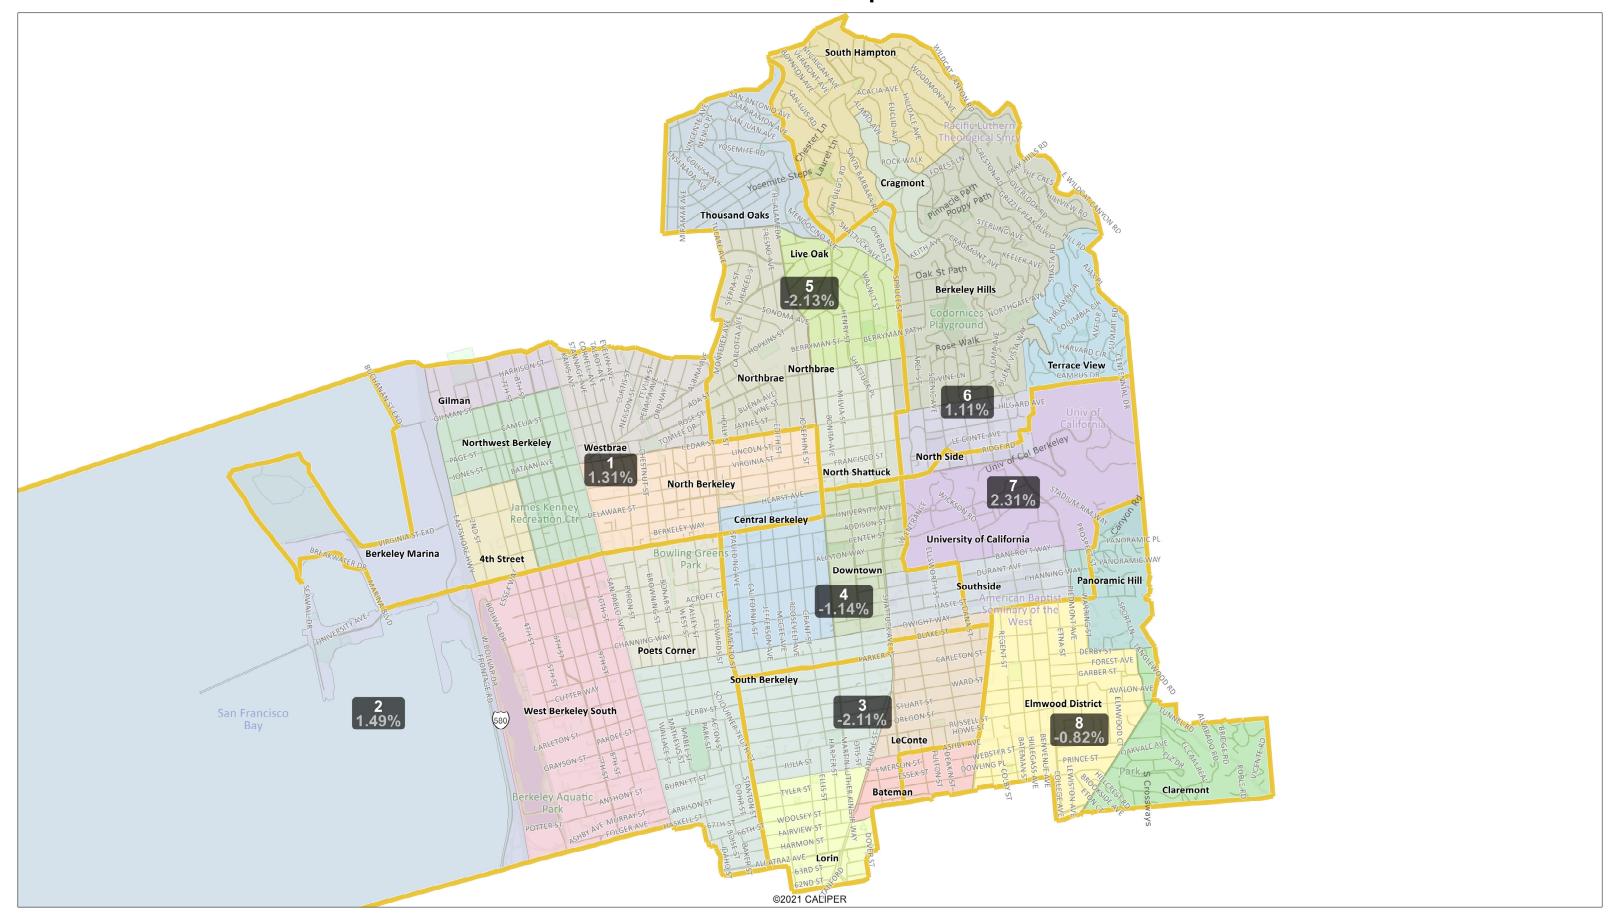

#### Amber Map Version 2

The revised version of the Amber Map responds to community input and Commission direction by moving the border between District 3 and District 8 from Adeline Street eastward to Shattuck Avenue. Moving the boundary to Shattuck Avenue returns the Ashby BART east parking lot, Ed Roberts Campus, and St. Paul AME Church into District 3. The corresponding population change does not adversely affect the required deviation percentage for either district or the overall city map.

There are no changes to Districts 1, 2, 4, 5, 6, or 7 in Amber Map Version 2 from the original Amber Map.

The Amber Version 2 Map contains a renter population of 78.6% in District 4 and 94.5% in District 7.

## **AMBER MAP – Version 2**

Consistency Map with Changes to Address Universal Criteria West Berkeley (Two Districts)

The Amber Map responds to the direction of the Independent Redistricting Commission to create a draft map that has a high level of continuity with the existing council district boundaries and includes changes only as needed to meet the six universal map criteria. The universal criteria are: 1) Maximum of 10% population deviation; 2) Contiguous districts; 3) Maintain Communities of Interest and Neighborhoods; 4) Use major arterial streets as boundaries where possible; 5) Correct the features of the 2010 map that accounted for prior Councilmember residences; and 6) Include at least one compact student district in every map.

Version two of the Amber Map also responds to the Commission direction to adjust the border between District 3 and District 8 near Ashby BART.

The Amber Map follows the Commission direction by making the following noteworthy modifications:

- Move the border between District 3 and District 8 east from Adeline Street to Shattuck Avenue to include the Ed Roberts Campus, the Ashby BART east lot, and St. Paul AME Church in District 3.
- Unify the Westbrae Neighborhood in District 1;
- Unify the Poets Corner Neighborhood in District 2;
- Unify the LeConte Neighborhood in District 3;
- Unify the Lorin Neighborhood in District 3;
- Unify the Halcyon Neighborhood in District 8;
- Unify the Bateman Neighborhood in District 8;
- Unify the Willard Neighborhood in District 8;
- Unify Lower Spruce/Arch Street with the Northside Neighborhood in District
   6;
- Move the census block that contains the International House from District 8 to the existing student district (District 7);
- Correct map features for prior Councilmember residences in District 4 and District 7;
- Maximize the use of the major arterials, University Avenue, Telegraph Avenue, Sacramento Street, Spruce Street, Oxford Street, and Cedar Street, as council district boundaries;
- Commission direction on topography/wildfire risk/transit access is reflected in higher elevation neighborhoods contained in two council districts (6, 8).