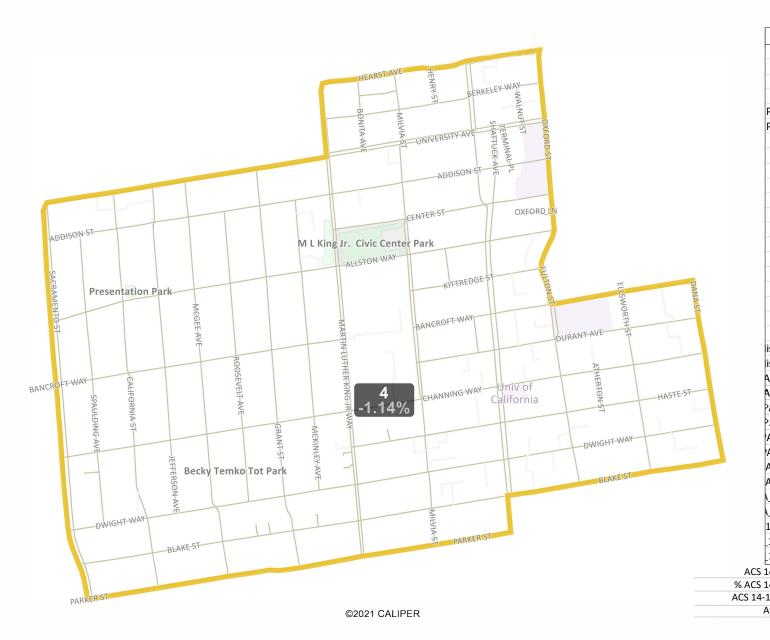

#### Amber Map Version 2

The revised version of the Amber Map responds to community input and Commission direction by moving the border between District 3 and District 8 from Adeline Street eastward to Shattuck Avenue. Moving the boundary to Shattuck Avenue returns the Ashby BART east parking lot, Ed Roberts Campus, and St. Paul AME Church into District 3. The corresponding population change does not adversely affect the required deviation percentage for either district or the overall city map.

There are no changes to Districts 1, 2, 4, 5, 6, or 7 in Amber Map Version 2 from the original Amber Map.

The Amber Version 2 Map contains a renter population of 78.6% in District 4 and 94.5% in District 7.

- Move the border between District 3 and District 8 east from Adeline Street to Shattuck Avenue to include the Ed Roberts Campus, the Ashby BART east lot, and St. Paul AME Church in District 3.
- Unify the Westbrae Neighborhood in District 1;
- Unify the Poets Corner Neighborhood in District 2;
- Unify the LeConte Neighborhood in District 3;
- Unify the Lorin Neighborhood in District 3;
- Unify the Halcyon Neighborhood in District 8;
- Unify the Bateman Neighborhood in District 8;
- Unify the Willard Neighborhood in District 8;
- Unify Lower Spruce/Arch Street with the Northside Neighborhood in District
   6;
- Move the census block that contains the International House from District 8 to the existing student district (District 7);
- Correct map features for prior Councilmember residences in District 4 and District 7;
- Maximize the use of the major arterials, University Avenue, Telegraph Avenue, Sacramento Street, Spruce Street, Oxford Street, and Cedar Street, as council district boundaries;
- Commission direction on topography/wildfire risk/transit access is reflected in higher elevation neighborhoods contained in two council districts (6, 8).