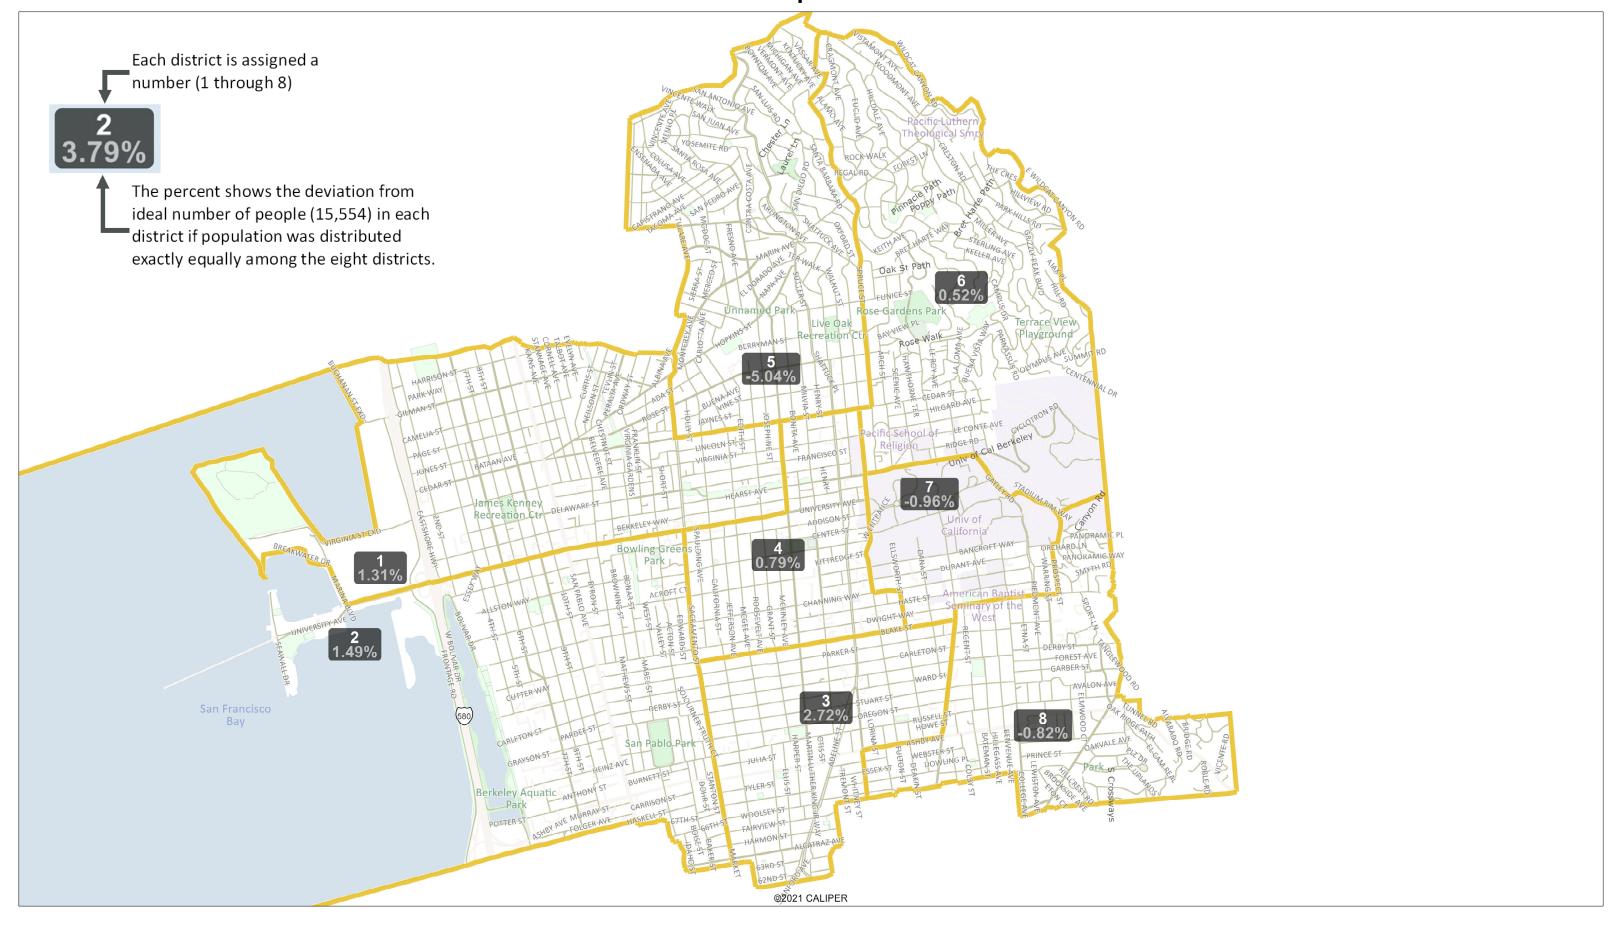

## **AMBER MAP – Version 2**

Consistency Map with Changes to Address Universal Criteria West Berkeley (Two Districts)

The Amber Map responds to the direction of the Independent Redistricting Commission to create a draft map that has a high level of continuity with the existing council district boundaries and includes changes only as needed to meet the six universal map criteria. The universal criteria are: 1) Maximum of 10% population deviation; 2) Contiguous districts; 3) Maintain Communities of Interest and Neighborhoods; 4) Use major arterial streets as boundaries where possible; 5) Correct the features of the 2010 map that accounted for prior Councilmember residences; and 6) Include at least one compact student district in every map.

Version two of the Amber Map also responds to the Commission direction to adjust the border between District 3 and District 8 near Ashby BART.

The Amber Map follows the Commission direction by making the following noteworthy modifications:

- Move the border between District 3 and District 8 east from Adeline Street to Shattuck Avenue to include the Ed Roberts Campus, the Ashby BART east lot, and St. Paul AME Church in District 3.
- Unify the Westbrae Neighborhood in District 1;
- Unify the Poets Corner Neighborhood in District 2;
- Unify the LeConte Neighborhood in District 3;
- Unify the Lorin Neighborhood in District 3;
- Unify the Halcyon Neighborhood in District 8;
- Unify the Bateman Neighborhood in District 8;
- Unify the Willard Neighborhood in District 8;
- Unify Lower Spruce/Arch Street with the Northside Neighborhood in District
   6;
- Move the census block that contains the International House from District 8 to the existing student district (District 7);
- Correct map features for prior Councilmember residences in District 4 and District 7;
- Maximize the use of the major arterials, University Avenue, Telegraph Avenue, Sacramento Street, Spruce Street, Oxford Street, and Cedar Street, as council district boundaries;
- Commission direction on topography/wildfire risk/transit access is reflected in higher elevation neighborhoods contained in two council districts (6, 8).