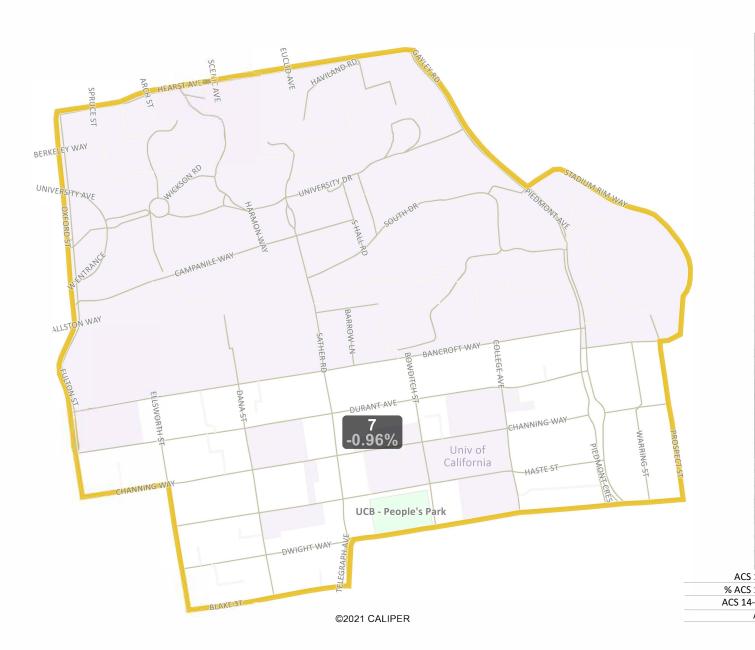

6

Both the Amber Map Version 2 and the Violet Map adhere to the universal criteria of: 1) Maximum of 10% population deviation; 2) Contiguous districts; 3) Maintain Communities of Interest and Neighborhoods; 4) Use major arterial streets as boundaries where possible; 5) Correct the features of the 2010 map that accounted for prior Councilmember residences; and 6) Include at least one compact student district in every map.

There are no changes to Districts 1, 2, 4, 5, 6, or 7 in Amber Map Version 2 from the original Amber Map.

The Amber Version 2 Map contains a renter population of 78.6% in District 4 and 94.5% in District 7.