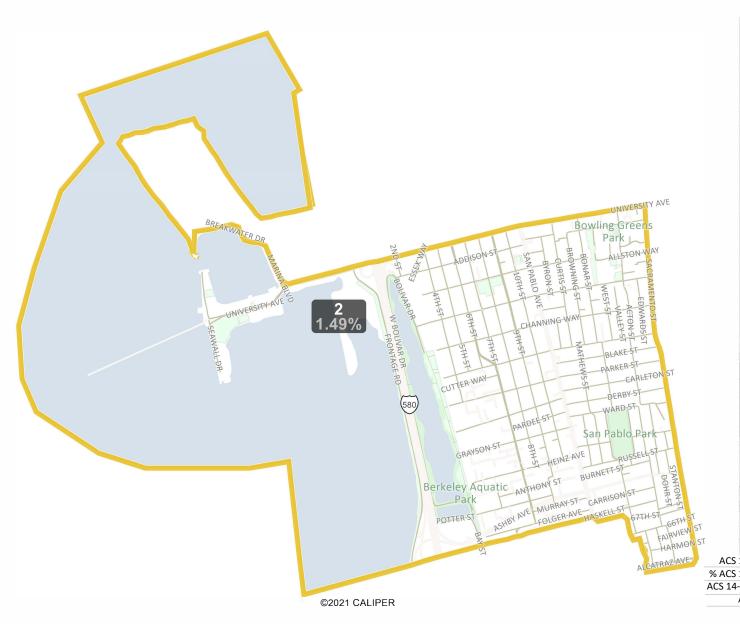

- Move the border between District 3 and District 8 east from Adeline Street to Shattuck Avenue to include the Ed Roberts Campus, the Ashby BART east lot, and St. Paul AME Church in District 3.
- Unify the Westbrae Neighborhood in District 1;
- Unify the Poets Corner Neighborhood in District 2;
- Unify the LeConte Neighborhood in District 3;
- Unify the Lorin Neighborhood in District 3;
- Unify the Halcyon Neighborhood in District 8;
- Unify the Bateman Neighborhood in District 8;
- Unify the Willard Neighborhood in District 8;
- Unify Lower Spruce/Arch Street with the Northside Neighborhood in District
   6;
- Move the census block that contains the International House from District 8 to the existing student district (District 7);
- Correct map features for prior Councilmember residences in District 4 and District 7;
- Maximize the use of the major arterials, University Avenue, Telegraph Avenue, Sacramento Street, Spruce Street, Oxford Street, and Cedar Street, as council district boundaries;
- Commission direction on topography/wildfire risk/transit access is reflected in higher elevation neighborhoods contained in two council districts (6, 8).