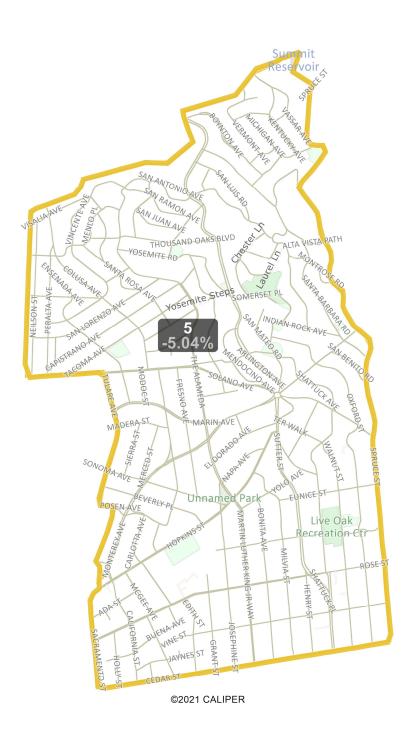

| 14 18 Median Age    | 270.54 |

©2021 CALIPER



| Field         Value           District         5           PPA_Population         14770           Deviation         -784           % Deviation         -5.04%           PPA_Hispanic_Origin         6.98%           PPA_White         10189           % PPA_White         68.98%           PPA_AfAm         305           % PPA_AfAm         2.06%           PPA_AiAn         7           % PPA_AiAn         0.05%           PPA_AiAn         0.05%           PPA_AiAn         10.05%           PPA_AiAn