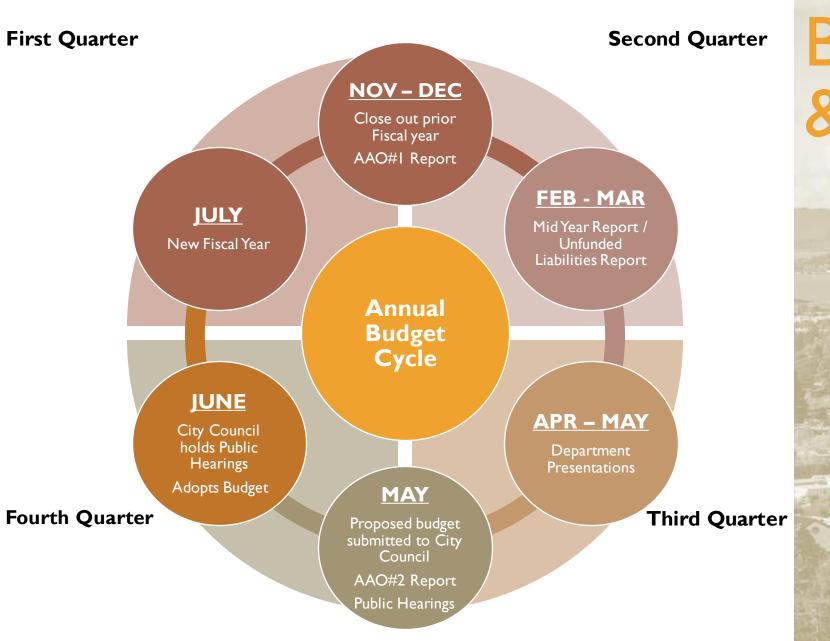

### Spring 2024

- Second progress update on Reimagining Public Safety.
- Budgetary recommendations to inform FY 25-26.

### Summer 2024

- Continued Phase 2 work and engagement, transitioning to Phase 3.
- FY 25-26 Budget Adoption by the City Council.

### Fall/Winter 2024

 Third progress update on Reimagining Public Safety.